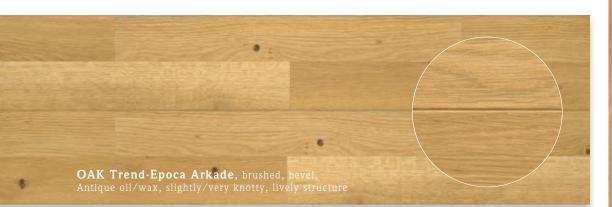

### ✓ Suited for floor heating!\* except for "BEECH natural"

5mm floor layer 3-layer construction
Floor board thickness 15mm
Floor board width 14 cm

|                  |                           |                           |            |        | notty                |           | 1   | ) Fixed length 240 cm                                                                                                                                                                                                                                                                                                                                                                                                                                                                                                                                                                                                                                                                                                                                                                                                                                                                                                                                                                                                                                                                                                                                                                                                                                                                                                                                                                                                                                                                                                                                                                                                                                                                                                                                                                                                                                                                                                                                                                                                                                                                                                          | Any surfaces lacquered or oil/wax |        |       |         |       |     |  |
|------------------|---------------------------|---------------------------|------------|--------|----------------------|-----------|-----|--------------------------------------------------------------------------------------------------------------------------------------------------------------------------------------------------------------------------------------------------------------------------------------------------------------------------------------------------------------------------------------------------------------------------------------------------------------------------------------------------------------------------------------------------------------------------------------------------------------------------------------------------------------------------------------------------------------------------------------------------------------------------------------------------------------------------------------------------------------------------------------------------------------------------------------------------------------------------------------------------------------------------------------------------------------------------------------------------------------------------------------------------------------------------------------------------------------------------------------------------------------------------------------------------------------------------------------------------------------------------------------------------------------------------------------------------------------------------------------------------------------------------------------------------------------------------------------------------------------------------------------------------------------------------------------------------------------------------------------------------------------------------------------------------------------------------------------------------------------------------------------------------------------------------------------------------------------------------------------------------------------------------------------------------------------------------------------------------------------------------------|-----------------------------------|--------|-------|---------|-------|-----|--|
|                  | Construction<br>height mm | Collection                | Knot-free* | Knotty | Slightly/very knotty | Structure | 2   | Fixed length 240 cm herringbone pattern 14 x 47,5 li/re  only organized length 240 cm be described as a life of the second secon | Brushing                          | Bevel  | white | Antique | black |     |  |
| OAK              | 15 mm                     | Trend-Epoca               |            |        | V                    | lively    | 1 2 | 4                                                                                                                                                                                                                                                                                                                                                                                                                                                                                                                                                                                                                                                                                                                                                                                                                                                                                                                                                                                                                                                                                                                                                                                                                                                                                                                                                                                                                                                                                                                                                                                                                                                                                                                                                                                                                                                                                                                                                                                                                                                                                                                              | yes/no                            | yes/no | ~     | ~       | ~     |     |  |
|                  | 15 mm                     | Arkade                    |            |        | ~                    | lively    | 1   |                                                                                                                                                                                                                                                                                                                                                                                                                                                                                                                                                                                                                                                                                                                                                                                                                                                                                                                                                                                                                                                                                                                                                                                                                                                                                                                                                                                                                                                                                                                                                                                                                                                                                                                                                                                                                                                                                                                                                                                                                                                                                                                                | yes/no                            | yes/no |       | •       |       |     |  |
|                  | 15 mm                     | Klassiker                 | V          |        |                      | sober     | 1 2 | 5                                                                                                                                                                                                                                                                                                                                                                                                                                                                                                                                                                                                                                                                                                                                                                                                                                                                                                                                                                                                                                                                                                                                                                                                                                                                                                                                                                                                                                                                                                                                                                                                                                                                                                                                                                                                                                                                                                                                                                                                                                                                                                                              | yes/no                            | yes/no | V     | V       | ~     |     |  |
| SMOKED<br>OAK    | 15 mm                     | Trend-Epoca               |            | ,      |                      | lively    | 1   |                                                                                                                                                                                                                                                                                                                                                                                                                                                                                                                                                                                                                                                                                                                                                                                                                                                                                                                                                                                                                                                                                                                                                                                                                                                                                                                                                                                                                                                                                                                                                                                                                                                                                                                                                                                                                                                                                                                                                                                                                                                                                                                                | yes/no                            | yes/no |       |         |       |     |  |
| steamed          | 15 mm                     | Trend-Epoca               |            | ~      |                      | lively    | 1 2 | 14                                                                                                                                                                                                                                                                                                                                                                                                                                                                                                                                                                                                                                                                                                                                                                                                                                                                                                                                                                                                                                                                                                                                                                                                                                                                                                                                                                                                                                                                                                                                                                                                                                                                                                                                                                                                                                                                                                                                                                                                                                                                                                                             | no                                | yes/no | •     | ~       | •     |     |  |
| ВЕЕСН            | 15 mm                     | Klassiker                 | V          |        |                      | sober     | 1   | 14                                                                                                                                                                                                                                                                                                                                                                                                                                                                                                                                                                                                                                                                                                                                                                                                                                                                                                                                                                                                                                                                                                                                                                                                                                                                                                                                                                                                                                                                                                                                                                                                                                                                                                                                                                                                                                                                                                                                                                                                                                                                                                                             | no                                | yes/no | ~     | ~       | ~     |     |  |
| BEECH<br>natural | 15 mm                     | Klassiker                 | ~          |        |                      | sober     | 1   | 14                                                                                                                                                                                                                                                                                                                                                                                                                                                                                                                                                                                                                                                                                                                                                                                                                                                                                                                                                                                                                                                                                                                                                                                                                                                                                                                                                                                                                                                                                                                                                                                                                                                                                                                                                                                                                                                                                                                                                                                                                                                                                                                             | no                                | yes/no | ~     | ~       | •     | *2) |  |
| CIA              | 15 mm                     | Trend-Epoca<br>Black Star |            | ~      |                      | lively    | 1   | 11                                                                                                                                                                                                                                                                                                                                                                                                                                                                                                                                                                                                                                                                                                                                                                                                                                                                                                                                                                                                                                                                                                                                                                                                                                                                                                                                                                                                                                                                                                                                                                                                                                                                                                                                                                                                                                                                                                                                                                                                                                                                                                                             | yes/no                            | yes/no | ~     |         | ~     |     |  |
| ACACIA           | 15 mm                     | Klassiker                 | V          |        |                      | sober     | 1   |                                                                                                                                                                                                                                                                                                                                                                                                                                                                                                                                                                                                                                                                                                                                                                                                                                                                                                                                                                                                                                                                                                                                                                                                                                                                                                                                                                                                                                                                                                                                                                                                                                                                                                                                                                                                                                                                                                                                                                                                                                                                                                                                | yes/no                            | yes/no | •     | ~       | •     |     |  |
| Н                | 15 mm                     | Trend-Epoca               |            | ~      |                      | lively    | 1   | 8                                                                                                                                                                                                                                                                                                                                                                                                                                                                                                                                                                                                                                                                                                                                                                                                                                                                                                                                                                                                                                                                                                                                                                                                                                                                                                                                                                                                                                                                                                                                                                                                                                                                                                                                                                                                                                                                                                                                                                                                                                                                                                                              | yes/no                            | yes/no | •     | ~       | •     |     |  |
| ASH              | 15 mm                     | Bernstein                 | •          |        |                      | sober     | 1   | 8                                                                                                                                                                                                                                                                                                                                                                                                                                                                                                                                                                                                                                                                                                                                                                                                                                                                                                                                                                                                                                                                                                                                                                                                                                                                                                                                                                                                                                                                                                                                                                                                                                                                                                                                                                                                                                                                                                                                                                                                                                                                                                                              | yes                               | yes/no | •     | •       | •     |     |  |