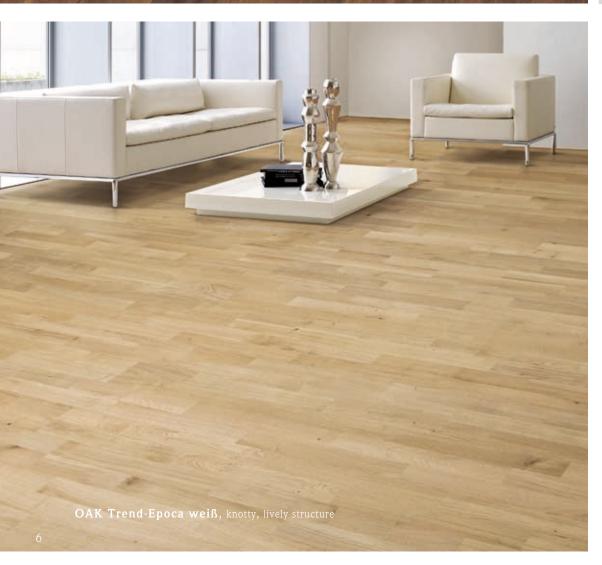

### ✓ Suited for floor heating!\* except for "BEECH natural"

5mm floor layer 3-layer construction
Floor board thickness 15mm
Floor board width 14 cm

|                  |                           |                           |            |        | notty                |           | 1   | ) Fixed length 240 cm                                                                                                                                                                                                                                                                                                                                                                                                                                                                                                                                                                                                                                                                                                                                                                                                                                                                                                                                                                                                                                                                                                                                                                                                                                                                                                                                                                                                                                                                                                                                                                                                                                                                                                                                                                                                                                                                                                                                                                                                                                                                                                          | Any surfaces lacquered or oil/wax |        |       |         |       |     |  |
|------------------|---------------------------|---------------------------|------------|--------|----------------------|-----------|-----|--------------------------------------------------------------------------------------------------------------------------------------------------------------------------------------------------------------------------------------------------------------------------------------------------------------------------------------------------------------------------------------------------------------------------------------------------------------------------------------------------------------------------------------------------------------------------------------------------------------------------------------------------------------------------------------------------------------------------------------------------------------------------------------------------------------------------------------------------------------------------------------------------------------------------------------------------------------------------------------------------------------------------------------------------------------------------------------------------------------------------------------------------------------------------------------------------------------------------------------------------------------------------------------------------------------------------------------------------------------------------------------------------------------------------------------------------------------------------------------------------------------------------------------------------------------------------------------------------------------------------------------------------------------------------------------------------------------------------------------------------------------------------------------------------------------------------------------------------------------------------------------------------------------------------------------------------------------------------------------------------------------------------------------------------------------------------------------------------------------------------------|-----------------------------------|--------|-------|---------|-------|-----|--|
|                  | Construction<br>height mm | Collection                | Knot-free* | Knotty | Slightly/very knotty | Structure | 2   | Fixed length 240 cm herringbone pattern 14 x 47,5 li/re  only organized length 240 cm be described as a life of the second secon | Brushing                          | Bevel  | white | Antique | black |     |  |
| OAK              | 15 mm                     | Trend-Epoca               |            |        | V                    | lively    | 1 2 | 4                                                                                                                                                                                                                                                                                                                                                                                                                                                                                                                                                                                                                                                                                                                                                                                                                                                                                                                                                                                                                                                                                                                                                                                                                                                                                                                                                                                                                                                                                                                                                                                                                                                                                                                                                                                                                                                                                                                                                                                                                                                                                                                              | yes/no                            | yes/no | ~     | ~       | ~     |     |  |
|                  | 15 mm                     | Arkade                    |            |        | ~                    | lively    | 1   |                                                                                                                                                                                                                                                                                                                                                                                                                                                                                                                                                                                                                                                                                                                                                                                                                                                                                                                                                                                                                                                                                                                                                                                                                                                                                                                                                                                                                                                                                                                                                                                                                                                                                                                                                                                                                                                                                                                                                                                                                                                                                                                                | yes/no                            | yes/no |       | •       |       |     |  |
|                  | 15 mm                     | Klassiker                 | V          |        |                      | sober     | 1 2 | 5                                                                                                                                                                                                                                                                                                                                                                                                                                                                                                                                                                                                                                                                                                                                                                                                                                                                                                                                                                                                                                                                                                                                                                                                                                                                                                                                                                                                                                                                                                                                                                                                                                                                                                                                                                                                                                                                                                                                                                                                                                                                                                                              | yes/no                            | yes/no | V     | V       | ~     |     |  |
| SMOKED<br>OAK    | 15 mm                     | Trend-Epoca               |            | ,      |                      | lively    | 1   |                                                                                                                                                                                                                                                                                                                                                                                                                                                                                                                                                                                                                                                                                                                                                                                                                                                                                                                                                                                                                                                                                                                                                                                                                                                                                                                                                                                                                                                                                                                                                                                                                                                                                                                                                                                                                                                                                                                                                                                                                                                                                                                                | yes/no                            | yes/no |       |         |       |     |  |
| steamed          | 15 mm                     | Trend-Epoca               |            | ~      |                      | lively    | 1 2 | 14                                                                                                                                                                                                                                                                                                                                                                                                                                                                                                                                                                                                                                                                                                                                                                                                                                                                                                                                                                                                                                                                                                                                                                                                                                                                                                                                                                                                                                                                                                                                                                                                                                                                                                                                                                                                                                                                                                                                                                                                                                                                                                                             | no                                | yes/no | •     | ~       | •     |     |  |
| ВЕЕСН            | 15 mm                     | Klassiker                 | V          |        |                      | sober     | 1   | 14                                                                                                                                                                                                                                                                                                                                                                                                                                                                                                                                                                                                                                                                                                                                                                                                                                                                                                                                                                                                                                                                                                                                                                                                                                                                                                                                                                                                                                                                                                                                                                                                                                                                                                                                                                                                                                                                                                                                                                                                                                                                                                                             | no                                | yes/no | ~     | ~       | ~     |     |  |
| BEECH<br>natural | 15 mm                     | Klassiker                 | ~          |        |                      | sober     | 1   | 14                                                                                                                                                                                                                                                                                                                                                                                                                                                                                                                                                                                                                                                                                                                                                                                                                                                                                                                                                                                                                                                                                                                                                                                                                                                                                                                                                                                                                                                                                                                                                                                                                                                                                                                                                                                                                                                                                                                                                                                                                                                                                                                             | no                                | yes/no | ~     | ~       | •     | *2) |  |
| CIA              | 15 mm                     | Trend-Epoca<br>Black Star |            | ~      |                      | lively    | 1   | 11                                                                                                                                                                                                                                                                                                                                                                                                                                                                                                                                                                                                                                                                                                                                                                                                                                                                                                                                                                                                                                                                                                                                                                                                                                                                                                                                                                                                                                                                                                                                                                                                                                                                                                                                                                                                                                                                                                                                                                                                                                                                                                                             | yes/no                            | yes/no | ~     |         | ~     |     |  |
| ACACIA           | 15 mm                     | Klassiker                 | V          |        |                      | sober     | 1   |                                                                                                                                                                                                                                                                                                                                                                                                                                                                                                                                                                                                                                                                                                                                                                                                                                                                                                                                                                                                                                                                                                                                                                                                                                                                                                                                                                                                                                                                                                                                                                                                                                                                                                                                                                                                                                                                                                                                                                                                                                                                                                                                | yes/no                            | yes/no | •     | ~       | •     |     |  |
| Н                | 15 mm                     | Trend-Epoca               |            | ~      |                      | lively    | 1   | 8                                                                                                                                                                                                                                                                                                                                                                                                                                                                                                                                                                                                                                                                                                                                                                                                                                                                                                                                                                                                                                                                                                                                                                                                                                                                                                                                                                                                                                                                                                                                                                                                                                                                                                                                                                                                                                                                                                                                                                                                                                                                                                                              | yes/no                            | yes/no | •     | ~       | •     |     |  |
| ASH              | 15 mm                     | Bernstein                 | •          |        |                      | sober     | 1   | 8                                                                                                                                                                                                                                                                                                                                                                                                                                                                                                                                                                                                                                                                                                                                                                                                                                                                                                                                                                                                                                                                                                                                                                                                                                                                                                                                                                                                                                                                                                                                                                                                                                                                                                                                                                                                                                                                                                                                                                                                                                                                                                                              | yes                               | yes/no | •     | •       | •     |     |  |