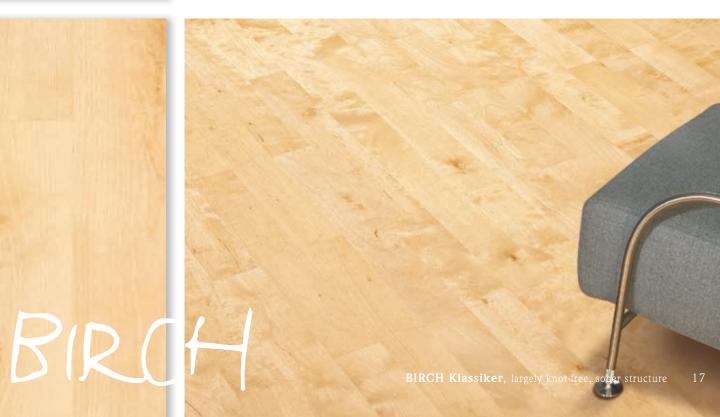

## MAPLE

Very tender, white to yellow colouring.

PEAR steamed

Warm, auburn colouring.

ALDER: soft, light-brown to reddy colour with occasional brown shots.

BIRCH: light, wheat-yellow colouring.