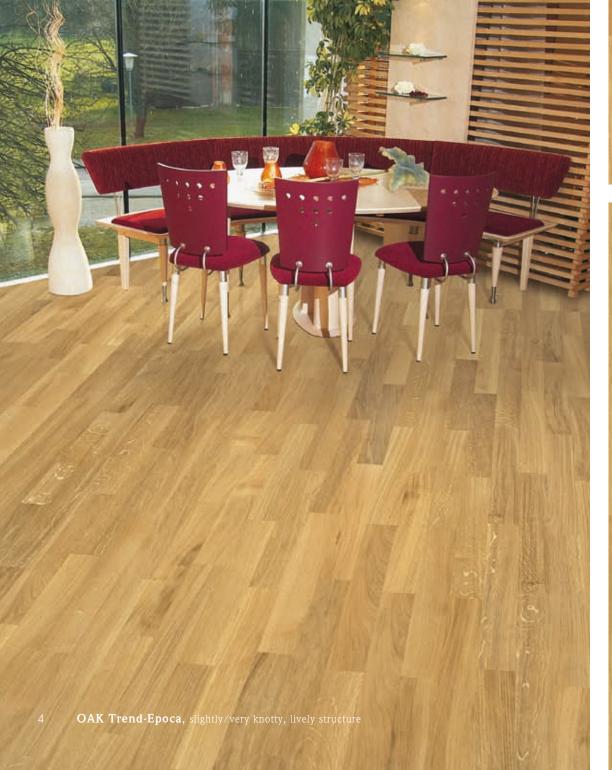

### ✓ Suited for floor heating!\* except for "BEECH natural"

5mm floor layer 3-layer construction
Floor board thickness 15mm
Floor board width 14 cm

|                  |                           |                           |            |        | notty                |           | 1   | ) Fixed length 240 cm                                                                                                                                                                                                                                                                                                                                                                                                                                                                                                                                                                                                                                                                                                                                                                                                                                                                                                                                                                                                                                                                                                                                                                                                                                                                                                                                                                                                                                                                                                                                                                                                                                                                                                                                                                                                                                                                                                                                                                                                                                                                                                          | Any surfaces lacquered or oil/wax |        |       |         |       |     |  |
|------------------|---------------------------|---------------------------|------------|--------|----------------------|-----------|-----|--------------------------------------------------------------------------------------------------------------------------------------------------------------------------------------------------------------------------------------------------------------------------------------------------------------------------------------------------------------------------------------------------------------------------------------------------------------------------------------------------------------------------------------------------------------------------------------------------------------------------------------------------------------------------------------------------------------------------------------------------------------------------------------------------------------------------------------------------------------------------------------------------------------------------------------------------------------------------------------------------------------------------------------------------------------------------------------------------------------------------------------------------------------------------------------------------------------------------------------------------------------------------------------------------------------------------------------------------------------------------------------------------------------------------------------------------------------------------------------------------------------------------------------------------------------------------------------------------------------------------------------------------------------------------------------------------------------------------------------------------------------------------------------------------------------------------------------------------------------------------------------------------------------------------------------------------------------------------------------------------------------------------------------------------------------------------------------------------------------------------------|-----------------------------------|--------|-------|---------|-------|-----|--|
|                  | Construction<br>height mm | Collection                | Knot-free* | Knotty | Slightly/very knotty | Structure | 2   | Fixed length 240 cm herringbone pattern 14 x 47,5 li/re  only organized length 240 cm be described as a life of the second secon | Brushing                          | Bevel  | white | Antique | black |     |  |
| OAK              | 15 mm                     | Trend-Epoca               |            |        | V                    | lively    | 1 2 | 4                                                                                                                                                                                                                                                                                                                                                                                                                                                                                                                                                                                                                                                                                                                                                                                                                                                                                                                                                                                                                                                                                                                                                                                                                                                                                                                                                                                                                                                                                                                                                                                                                                                                                                                                                                                                                                                                                                                                                                                                                                                                                                                              | yes/no                            | yes/no | ~     | ~       | ~     |     |  |
|                  | 15 mm                     | Arkade                    |            |        | ~                    | lively    | 1   |                                                                                                                                                                                                                                                                                                                                                                                                                                                                                                                                                                                                                                                                                                                                                                                                                                                                                                                                                                                                                                                                                                                                                                                                                                                                                                                                                                                                                                                                                                                                                                                                                                                                                                                                                                                                                                                                                                                                                                                                                                                                                                                                | yes/no                            | yes/no |       | •       |       |     |  |
|                  | 15 mm                     | Klassiker                 | V          |        |                      | sober     | 1 2 | 5                                                                                                                                                                                                                                                                                                                                                                                                                                                                                                                                                                                                                                                                                                                                                                                                                                                                                                                                                                                                                                                                                                                                                                                                                                                                                                                                                                                                                                                                                                                                                                                                                                                                                                                                                                                                                                                                                                                                                                                                                                                                                                                              | yes/no                            | yes/no | V     | V       | ~     |     |  |
| SMOKED<br>OAK    | 15 mm                     | Trend-Epoca               |            | ,      |                      | lively    | 1   |                                                                                                                                                                                                                                                                                                                                                                                                                                                                                                                                                                                                                                                                                                                                                                                                                                                                                                                                                                                                                                                                                                                                                                                                                                                                                                                                                                                                                                                                                                                                                                                                                                                                                                                                                                                                                                                                                                                                                                                                                                                                                                                                | yes/no                            | yes/no |       |         |       |     |  |
| steamed          | 15 mm                     | Trend-Epoca               |            | ~      |                      | lively    | 1 2 | 14                                                                                                                                                                                                                                                                                                                                                                                                                                                                                                                                                                                                                                                                                                                                                                                                                                                                                                                                                                                                                                                                                                                                                                                                                                                                                                                                                                                                                                                                                                                                                                                                                                                                                                                                                                                                                                                                                                                                                                                                                                                                                                                             | no                                | yes/no | •     | ~       | •     |     |  |
| ВЕЕСН            | 15 mm                     | Klassiker                 | V          |        |                      | sober     | 1   | 14                                                                                                                                                                                                                                                                                                                                                                                                                                                                                                                                                                                                                                                                                                                                                                                                                                                                                                                                                                                                                                                                                                                                                                                                                                                                                                                                                                                                                                                                                                                                                                                                                                                                                                                                                                                                                                                                                                                                                                                                                                                                                                                             | no                                | yes/no | ~     | ~       | ~     |     |  |
| BEECH<br>natural | 15 mm                     | Klassiker                 | ~          |        |                      | sober     | 1   | 14                                                                                                                                                                                                                                                                                                                                                                                                                                                                                                                                                                                                                                                                                                                                                                                                                                                                                                                                                                                                                                                                                                                                                                                                                                                                                                                                                                                                                                                                                                                                                                                                                                                                                                                                                                                                                                                                                                                                                                                                                                                                                                                             | no                                | yes/no | ~     | ~       | •     | *2) |  |
| CIA              | 15 mm                     | Trend-Epoca<br>Black Star |            | ~      |                      | lively    | 1   | 11                                                                                                                                                                                                                                                                                                                                                                                                                                                                                                                                                                                                                                                                                                                                                                                                                                                                                                                                                                                                                                                                                                                                                                                                                                                                                                                                                                                                                                                                                                                                                                                                                                                                                                                                                                                                                                                                                                                                                                                                                                                                                                                             | yes/no                            | yes/no | ~     |         | ~     |     |  |
| ACACIA           | 15 mm                     | Klassiker                 | V          |        |                      | sober     | 1   |                                                                                                                                                                                                                                                                                                                                                                                                                                                                                                                                                                                                                                                                                                                                                                                                                                                                                                                                                                                                                                                                                                                                                                                                                                                                                                                                                                                                                                                                                                                                                                                                                                                                                                                                                                                                                                                                                                                                                                                                                                                                                                                                | yes/no                            | yes/no | •     | ~       | •     |     |  |
| Н                | 15 mm                     | Trend-Epoca               |            | ~      |                      | lively    | 1   | 8                                                                                                                                                                                                                                                                                                                                                                                                                                                                                                                                                                                                                                                                                                                                                                                                                                                                                                                                                                                                                                                                                                                                                                                                                                                                                                                                                                                                                                                                                                                                                                                                                                                                                                                                                                                                                                                                                                                                                                                                                                                                                                                              | yes/no                            | yes/no | •     | ~       | •     |     |  |
| ASH              | 15 mm                     | Bernstein                 | •          |        |                      | sober     | 1   | 8                                                                                                                                                                                                                                                                                                                                                                                                                                                                                                                                                                                                                                                                                                                                                                                                                                                                                                                                                                                                                                                                                                                                                                                                                                                                                                                                                                                                                                                                                                                                                                                                                                                                                                                                                                                                                                                                                                                                                                                                                                                                                                                              | yes                               | yes/no | •     | •       | •     |     |  |