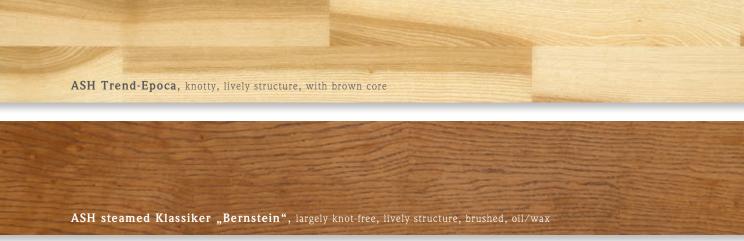

# ASH

Light yellow to browny to pronounced dark brown colour.

CHERRY steamed

ELM steamed

AND

DIE OBERKLASSE

BEECH steamed BEECH natural

Light, slightly red to deep auburn colouring.