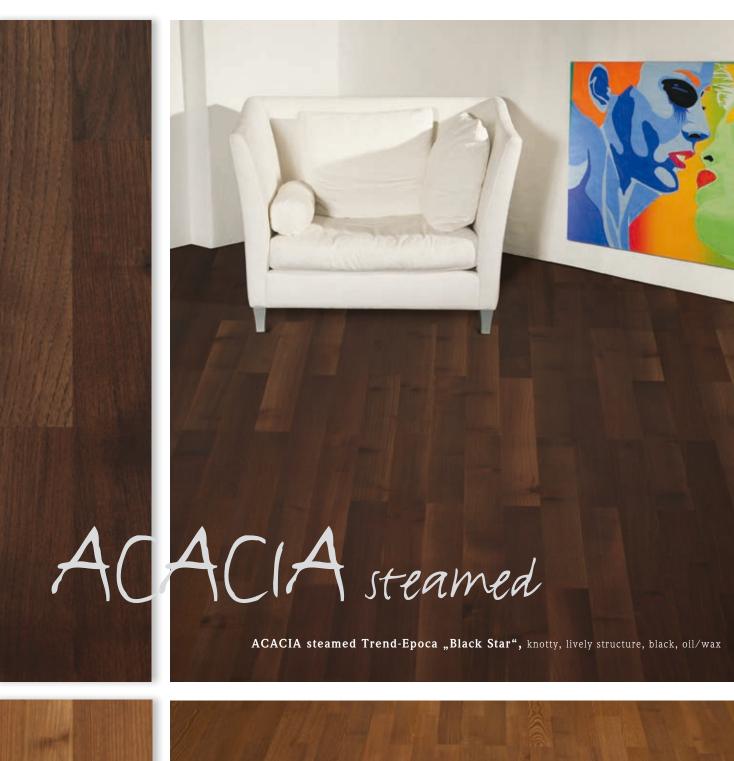

DIE OBERKLASSE.

Bergland-Parkett
PLANK FLOORING





Down-to-earth warm, mid-brown to intensive brown tint.
Plain to well-structured streaks.









DIE OBERKLASSE.



steamed



DIE OBERKLASSE.











# ASH

Light yellow to browny to pronounced dark brown colour.













CHERRY steamed

ELM steamed

AND



DIE OBERKLASSE













BEECH steamed BEECH natural

Light, slightly red to deep auburn colouring.

Light, brownish colouring.



BEECH steamed Klassiker, largely knot-free, sober structure





## MAPLE

Very tender, white to yellow colouring.









PEAR steamed

Warm, auburn colouring.



ALDER: soft, light-brown to reddy colour with occasional brown shots.

BIRCH: light, wheat-yellow colouring.

























### ✓ Suited for floor heating!\* except for "BEECH natural"

5mm floor layer 3-layer construction
Floor board thickness 15mm
Floor board width 14 cm



|                  |                           |                           |            |        | notty                |           | 1   | ) Fixed length 240 cm