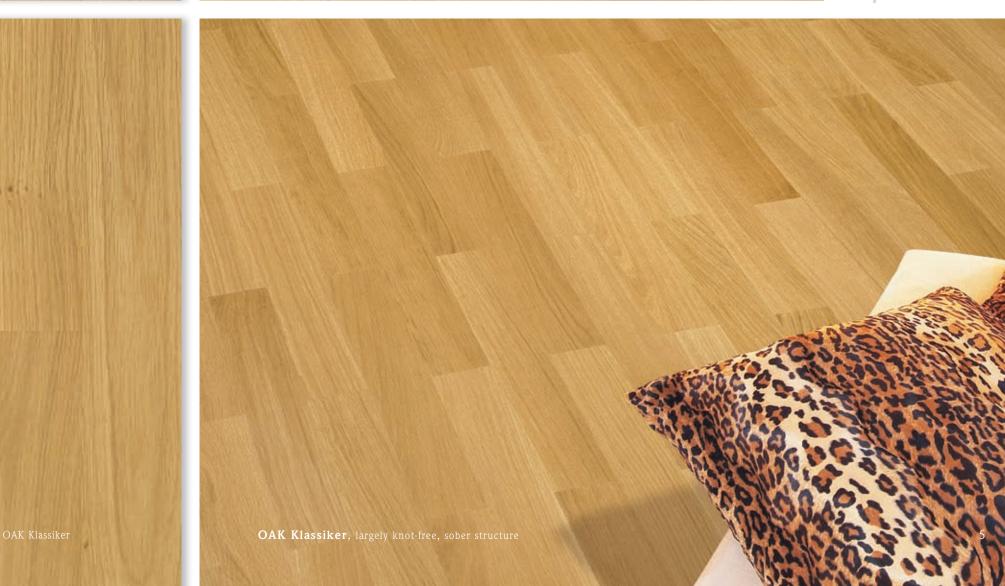

Light, brownish colouring.

BEECH steamed Klassiker, largely knot-free, sober structure

### ✓ Suited for floor heating!\* except for "BEECH natural"

5mm floor layer 3-layer construction
Floor board thickness 15mm
Floor board width 14 cm

|                  |                           |                           |            |        | notty                |           | 1   | ) Fixed length 240 cm                                                                                                                                                                                                                                                                                                                                                                                                                                                                                                                                                                                                                                                                                                                                                                                                                                                                                                                                                                                                                                                                                                                                                                                                                                                                                                                                                                                                                                                                                                                                                                                                                                                                                                                                                                                                                                                                                                                                                                                                                                                                                                          | Any surfaces lacquered or oil/wax |        |       |         |       |     |  |
|------------------|---------------------------|---------------------------|------------|--------|----------------------|-----------|-----|--------------------------------------------------------------------------------------------------------------------------------------------------------------------------------------------------------------------------------------------------------------------------------------------------------------------------------------------------------------------------------------------------------------------------------------------------------------------------------------------------------------------------------------------------------------------------------------------------------------------------------------------------------------------------------------------------------------------------------------------------------------------------------------------------------------------------------------------------------------------------------------------------------------------------------------------------------------------------------------------------------------------------------------------------------------------------------------------------------------------------------------------------------------------------------------------------------------------------------------------------------------------------------------------------------------------------------------------------------------------------------------------------------------------------------------------------------------------------------------------------------------------------------------------------------------------------------------------------------------------------------------------------------------------------------------------------------------------------------------------------------------------------------------------------------------------------------------------------------------------------------------------------------------------------------------------------------------------------------------------------------------------------------------------------------------------------------------------------------------------------------|-----------------------------------|--------|-------|---------|-------|-----|--|
|                  | Construction<br>height mm | Collection                | Knot-free* | Knotty | Slightly/very knotty | Structure | 2   | Fixed length 240 cm herringbone pattern 14 x 47,5 li/re  only organized length 240 cm be described as a life of the second secon | Brushing                          | Bevel  | white | Antique | black |     |  |
| OAK              | 15 mm                     | Trend-Epoca               |            |        | V                    | lively    | 1 2 | 4                                                                                                                                                                                                                                                                                                                                                                                                                                                                                                                                                                                                                                                                                                                                                                                                                                                                                                                                                                                                                                                                                                                                                                                                                                                                                                                                                                                                                                                                                                                                                                                                                                                                                                                                                                                                                                                                                                                                                                                                                                                                                                                              | yes/no                            | yes/no | ~     | ~       | ~     |     |  |
|                  | 15 mm                     | Arkade                    |            |        | ~                    | lively    | 1   |                                                                                                                                                                                                                                                                                                                                                                                                                                                                                                                                                                                                                                                                                                                                                                                                                                                                                                                                                                                                                                                                                                                                                                                                                                                                                                                                                                                                                                                                                                                                                                                                                                                                                                                                                                                                                                                                                                                                                                                                                                                                                                                                | yes/no                            | yes/no |       | •       |       |     |  |
|                  | 15 mm                     | Klassiker                 | V          |        |                      | sober     | 1 2 | 5                                                                                                                                                                                                                                                                                                                                                                                                                                                                                                                                                                                                                                                                                                                                                                                                                                                                                                                                                                                                                                                                                                                                                                                                                                                                                                                                                                                                                                                                                                                                                                                                                                                                                                                                                                                                                                                                                                                                                                                                                                                                                                                              | yes/no                            | yes/no | V     | V       | ~     |     |  |
| SMOKED<br>OAK    | 15 mm                     | Trend-Epoca               |            | ,      |                      | lively    | 1   |                                                                                                                                                                                                                                                                                                                                                                                                                                                                                                                                                                                                                                                                                                                                                                                                                                                                                                                                                                                                                                                                                                                                                                                                                                                                                                                                                                                                                                                                                                                                                                                                                                                                                                                                                                                                                                                                                                                                                                                                                                                                                                                                | yes/no                            | yes/no |       |         |       |     |  |
| steamed          | 15 mm                     | Trend-Epoca               |            | ~      |                      | lively    | 1 2 | 14                                                                                                                                                                                                                                                                                                                                                                                                                                                                                                                                                                                                                                                                                                                                                                                                                                                                                                                                                                                                                                                                                                                                                                                                                                                                                                                                                                                                                                                                                                                                                                                                                                                                                                                                                                                                                                                                                                                                                                                                                                                                                                                             | no                                | yes/no | •     | ~       | •     |     |  |
| ВЕЕСН            | 15 mm                     | Klassiker                 | V          |        |                      | sober     | 1   | 14                                                                                                                                                                                                                                                                                                                                                                                                                                                                                                                                                                                                                                                                                                                                                                                                                                                                                                                                                                                                                                                                                                                                                                                                                                                                                                                                                                                                                                                                                                                                                                                                                                                                                                                                                                                                                                                                                                                                                                                                                                                                                                                             | no                                | yes/no | ~     | ~       | ~     |     |  |
| BEECH<br>natural | 15 mm                     | Klassiker                 | ~          |        |                      | sober     | 1   | 14                                                                                                                                                                                                                                                                                                                                                                                                                                                                                                                                                                                                                                                                                                                                                                                                                                                                                                                                                                                                                                                                                                                                                                                                                                                                                                                                                                                                                                                                                                                                                                                                                                                                                                                                                                                                                                                                                                                                                                                                                                                                                                                             | no                                | yes/no | ~     | ~       | •     | *2) |  |
| CIA              | 15 mm                     | Trend-Epoca<br>Black Star |            | ~      |                      | lively    | 1   | 11                                                                                                                                                                                                                                                                                                                                                                                                                                                                                                                                                                                                                                                                                                                                                                                                                                                                                                                                                                                                                                                                                                                                                                                                                                                                                                                                                                                                                                                                                                                                                                                                                                                                                                                                                                                                                                                                                                                                                                                                                                                                                                                             | yes/no                            | yes/no | ~     |         | ~     |     |  |
| ACACIA           | 15 mm                     | Klassiker                 | V          |        |                      | sober     | 1   |                                                                                                                                                                                                                                                                                                                                                                                                                                                                                                                                                                                                                                                                                                                                                                                                                                                                                                                                                                                                                                                                                                                                                                                                                                                                                                                                                                                                                                                                                                                                                                                                                                                                                                                                                                                                                                                                                                                                                                                                                                                                                                                                | yes/no                            | yes/no | •     | ~       | •     |     |  |
| Н                | 15 mm                     | Trend-Epoca               |            | ~      |                      | lively    | 1   | 8                                                                                                                                                                                                                                                                                                                                                                                                                                                                                                                                                                                                                                                                                                                                                                                                                                                                                                                                                                                                                                                                                                                                                                                                                                                                                                                                                                                                                                                                                                                                                                                                                                                                                                                                                                                                                                                                                                                                                                                                                                                                                                                              | yes/no                            | yes/no | •     | ~       | •     |     |  |
| ASH              | 15 mm                     | Bernstein                 | •          |        |                      | sober     | 1   | 8                                                                                                                                                                                                                                                                                                                                                                                                                                                                                                                                                                                                                                                                                                                                                                                                                                                                                                                                                                                                                                                                                                                                                                                                                                                                                                                                                                                                                                                                                                                                                                                                                                                                                                                                                                                                                                                                                                                                                                                                                                                                                                                              | yes                               | yes/no | •     | •       | •     |     |  |