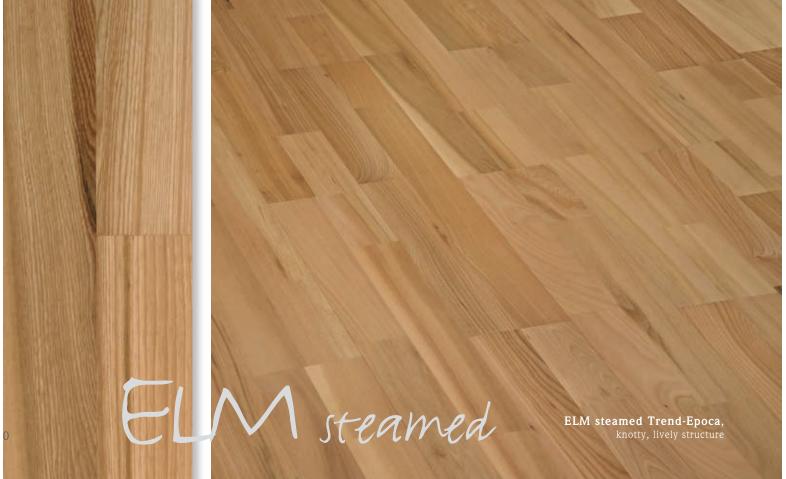

# ASH

Light yellow to browny to pronounced dark brown colour.

CHERRY steamed

ELM steamed

AND

DIE OBERKLASSE

BEECH steamed BEECH natural

Light, slightly red to deep auburn colouring.