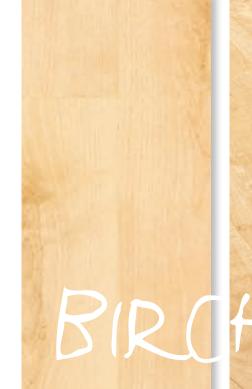

## MAPLE

Very tender, white to yellow colouring.

PEAR steamed

Warm, auburn colouring.

ALDER: soft, light-brown to reddy colour with occasional brown shots.

BIRCH: light, wheat-yellow colouring.