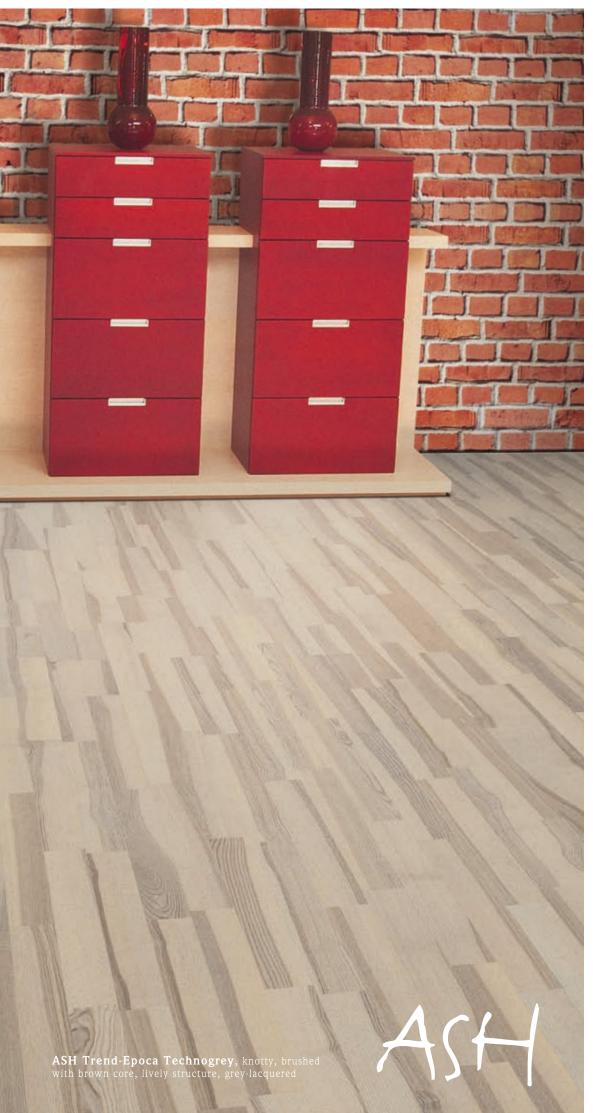

# ASH

Light yellow to browny to pronounced dark brown colour.

CHERRY steamed

ELM steamed

AND

DIE OBERKLASSE

BEECH steamed BEECH natural

Light, slightly red to deep auburn colouring.