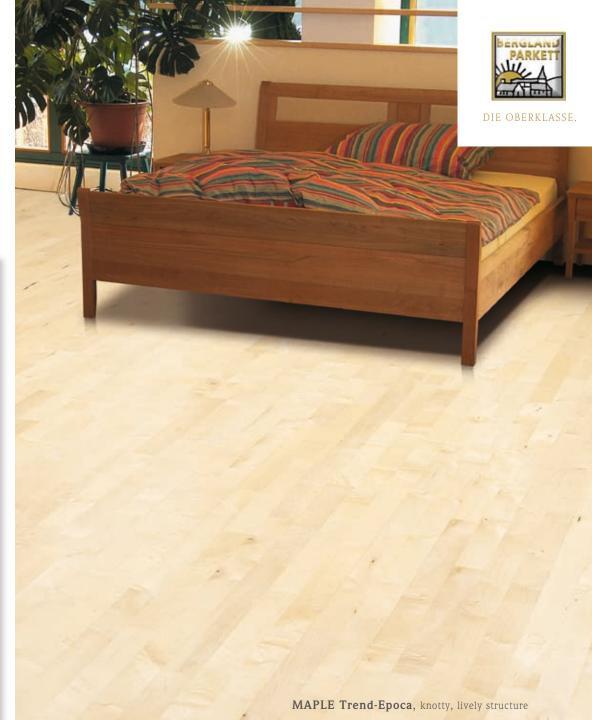

## MAPLE

Very tender, white to yellow colouring.

PEAR steamed

Warm, auburn colouring.

ALDER: soft, light-brown to reddy colour with occasional brown shots.

BIRCH: light, wheat-yellow colouring.