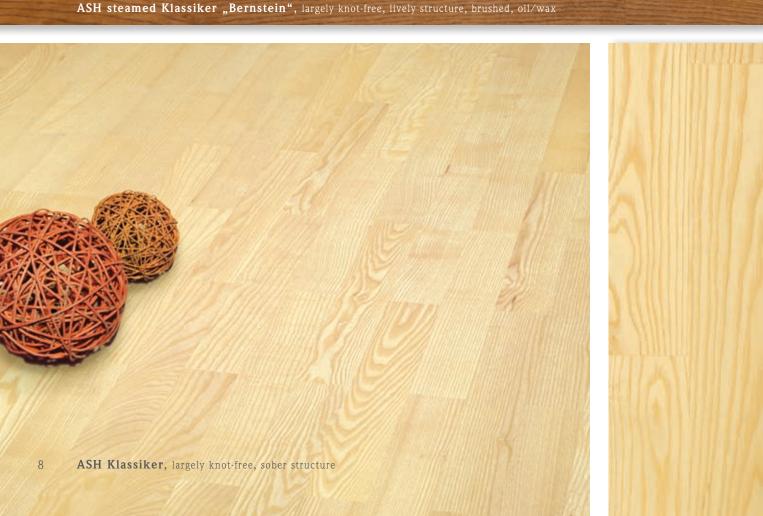

# ASH

Light yellow to browny to pronounced dark brown colour.

CHERRY steamed

ELM steamed

AND

DIE OBERKLASSE

BEECH steamed BEECH natural

Light, slightly red to deep auburn colouring.