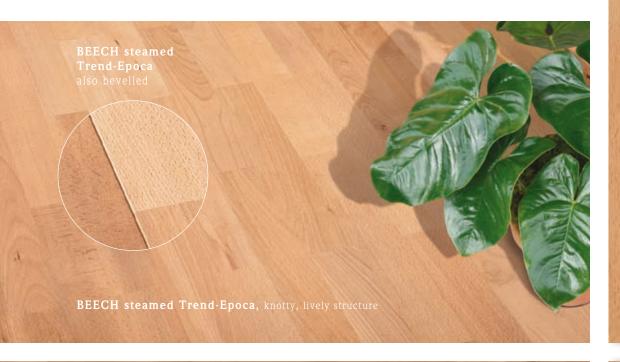

DIE OBERKLASSE.

Bergland-Parkett
PLANK FLOORING





Down-to-earth warm, mid-brown to intensive brown tint.
Plain to well-structured streaks.









DIE OBERKLASSE.



steamed



DIE OBERKLASSE.











# ASH

Light yellow to browny to pronounced dark brown colour.













CHERRY steamed

ELM steamed

AND



DIE OBERKLASSE













BEECH steamed BEECH natural

Light, slightly red to deep auburn colouring.

Light, brownish colouring.



BEECH steamed Klassiker, largely knot-free, sober structure





## MAPLE

Very tender, white to yellow colouring.









PEAR steamed

Warm, auburn colouring.



ALDER: soft, light-brown to reddy colour with occasional brown shots.

BIRCH: light, wheat-yellow colouring.

























### ✓ Suited for floor heating!\* except for "BEECH natural"

5mm floor layer 3-layer construction
Floor board thickness 15mm
Floor board width 14 cm



|                  |                           |                           |            |        | notty                |           | 1   | ) Fixed length 240 cm