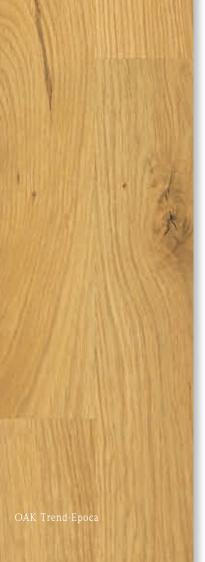

### ✓ Suited for floor heating!\* except for "BEECH natural"

5mm floor layer 3-layer construction
Floor board thickness 15mm
Floor board width 14 cm

|                  |                           |                           |            |        | notty                |           | 1   | ) Fixed length 240 cm                                                                                                                                                                                                                                                                                                                                                                                                                                                                                                                                                                                                                                                                                                                                                                                                                                                                                                                                                                                                                                                                                                                                                                                                                                                                                                                                                                                                                                                                                                                                                                                                                                                                                                                                                                                                                                                                                                                                                                                                                                                                                                          | Any surfaces lacquered or oil/wax |        |       |         |       |     |  |
|------------------|---------------------------|---------------------------|------------|--------|----------------------|-----------|-----|--------------------------------------------------------------------------------------------------------------------------------------------------------------------------------------------------------------------------------------------------------------------------------------------------------------------------------------------------------------------------------------------------------------------------------------------------------------------------------------------------------------------------------------------------------------------------------------------------------------------------------------------------------------------------------------------------------------------------------------------------------------------------------------------------------------------------------------------------------------------------------------------------------------------------------------------------------------------------------------------------------------------------------------------------------------------------------------------------------------------------------------------------------------------------------------------------------------------------------------------------------------------------------------------------------------------------------------------------------------------------------------------------------------------------------------------------------------------------------------------------------------------------------------------------------------------------------------------------------------------------------------------------------------------------------------------------------------------------------------------------------------------------------------------------------------------------------------------------------------------------------------------------------------------------------------------------------------------------------------------------------------------------------------------------------------------------------------------------------------------------------|-----------------------------------|--------|-------|---------|-------|-----|--|
|                  | Construction<br>height mm | Collection                | Knot-free* | Knotty | Slightly/very knotty | Structure | 2   | Fixed length 240 cm herringbone pattern 14 x 47,5 li/re  only organized length 240 cm be described as a life of the second secon | Brushing                          | Bevel  | white | Antique | black |     |  |
| OAK              | 15 mm                     | Trend-Epoca               |            |        | V                    | lively    | 1 2 | 4                                                                                                                                                                                                                                                                                                                                                                                                                                                                                                                                                                                                                                                                                                                                                                                                                                                                                                                                                                                                                                                                                                                                                                                                                                                                                                                                                                                                                                                                                                                                                                                                                                                                                                                                                                                                                                                                                                                                                                                                                                                                                                                              | yes/no                            | yes/no | ~     | ~       | ~     |     |  |
|                  | 15 mm                     | Arkade                    |            |        | ~                    | lively    | 1   |                                                                                                                                                                                                                                                                                                                                                                                                                                                                                                                                                                                                                                                                                                                                                                                                                                                                                                                                                                                                                                                                                                                                                                                                                                                                                                                                                                                                                                                                                                                                                                                                                                                                                                                                                                                                                                                                                                                                                                                                                                                                                                                                | yes/no                            | yes/no |       | •       |       |     |  |
|                  | 15 mm                     | Klassiker                 | V          |        |                      | sober     | 1 2 | 5                                                                                                                                                                                                                                                                                                                                                                                                                                                                                                                                                                                                                                                                                                                                                                                                                                                                                                                                                                                                                                                                                                                                                                                                                                                                                                                                                                                                                                                                                                                                                                                                                                                                                                                                                                                                                                                                                                                                                                                                                                                                                                                              | yes/no                            | yes/no | V     | V       | ~     |     |  |
| SMOKED<br>OAK    | 15 mm                     | Trend-Epoca               |            | ,      |                      | lively    | 1   |                                                                                                                                                                                                                                                                                                                                                                                                                                                                                                                                                                                                                                                                                                                                                                                                                                                                                                                                                                                                                                                                                                                                                                                                                                                                                                                                                                                                                                                                                                                                                                                                                                                                                                                                                                                                                                                                                                                                                                                                                                                                                                                                | yes/no                            | yes/no |       |         |       |     |  |
| steamed          | 15 mm                     | Trend-Epoca               |            | ~      |                      | lively    | 1 2 | 14                                                                                                                                                                                                                                                                                                                                                                                                                                                                                                                                                                                                                                                                                                                                                                                                                                                                                                                                                                                                                                                                                                                                                                                                                                                                                                                                                                                                                                                                                                                                                                                                                                                                                                                                                                                                                                                                                                                                                                                                                                                                                                                             | no                                | yes/no | •     | ~       | •     |     |  |
| ВЕЕСН            | 15 mm                     | Klassiker                 | V          |        |                      | sober     | 1   | 14                                                                                                                                                                                                                                                                                                                                                                                                                                                                                                                                                                                                                                                                                                                                                                                                                                                                                                                                                                                                                                                                                                                                                                                                                                                                                                                                                                                                                                                                                                                                                                                                                                                                                                                                                                                                                                                                                                                                                                                                                                                                                                                             | no                                | yes/no | ~     | ~       | ~     |     |  |
| BEECH<br>natural | 15 mm                     | Klassiker                 | ~          |        |                      | sober     | 1   | 14                                                                                                                                                                                                                                                                                                                                                                                                                                                                                                                                                                                                                                                                                                                                                                                                                                                                                                                                                                                                                                                                                                                                                                                                                                                                                                                                                                                                                                                                                                                                                                                                                                                                                                                                                                                                                                                                                                                                                                                                                                                                                                                             | no                                | yes/no | ~     | ~       | •     | *2) |  |
| CIA              | 15 mm                     | Trend-Epoca<br>Black Star |            | ~      |                      | lively    | 1   | 11                                                                                                                                                                                                                                                                                                                                                                                                                                                                                                                                                                                                                                                                                                                                                                                                                                                                                                                                                                                                                                                                                                                                                                                                                                                                                                                                                                                                                                                                                                                                                                                                                                                                                                                                                                                                                                                                                                                                                                                                                                                                                                                             | yes/no                            | yes/no | ~     |         | ~     |     |  |
| ACACIA           | 15 mm                     | Klassiker                 | V          |        |                      | sober     | 1   |                                                                                                                                                                                                                                                                                                                                                                                                                                                                                                                                                                                                                                                                                                                                                                                                                                                                                                                                                                                                                                                                                                                                                                                                                                                                                                                                                                                                                                                                                                                                                                                                                                                                                                                                                                                                                                                                                                                                                                                                                                                                                                                                | yes/no                            | yes/no | •     | ~       | •     |     |  |
| Н                | 15 mm                     | Trend-Epoca               |            | ~      |                      | lively    | 1   | 8                                                                                                                                                                                                                                                                                                                                                                                                                                                                                                                                                                                                                                                                                                                                                                                                                                                                                                                                                                                                                                                                                                                                                                                                                                                                                                                                                                                                                                                                                                                                                                                                                                                                                                                                                                                                                                                                                                                                                                                                                                                                                                                              | yes/no                            | yes/no | •     | ~       | •     |     |  |
| ASH              | 15 mm                     | Bernstein                 | •          |        |                      | sober     | 1   | 8                                                                                                                                                                                                                                                                                                                                                                                                                                                                                                                                                                                                                                                                                                                                                                                                                                                                                                                                                                                                                                                                                                                                                                                                                                                                                                                                                                                                                                                                                                                                                                                                                                                                                                                                                                                                                                                                                                                                                                                                                                                                                                                              | yes                               | yes/no | •     | •       | •     |     |  |