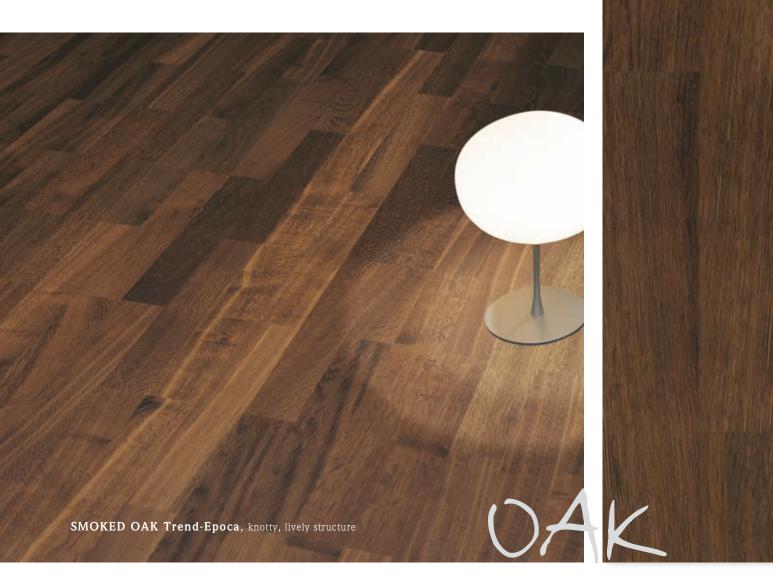

|                 | n                         | Collection  | Knot-free* |        | ' knotty             |           | 1 2 | Fixed length 240 cm herringbone pattern | page           | Any surfaces lacquered or oil/wax |        |       |         | red   | face                    |
|-----------------|---------------------------|-------------|------------|--------|----------------------|-----------|-----|-----------------------------------------|----------------|-----------------------------------|--------|-------|---------|-------|-------------------------|
|                 | Construction<br>height mm |             |            | Knotty | Slightly/very knotty | Structure |     | herringbone pattern<br>14 x 47,5 li/re  | Catalogue page | Brushing                          | Bevel  | white | Antique | black | Special surface         |
| Н               | 15 mm                     | Klassiker   | •          |        |                      | sober     | 1   |                                         | 8              | yes/no                            | yes/no | ~     | ~       | ~     |                         |
| ASH             | 15 mm                     | Trend-Epoca |            | •      |                      | lively    | 1   |                                         | 9              | yes                               | no     |       |         |       | technogrey<br>lacquered |
| J. E            | 15 mm                     | Trend-Epoca |            | ·      |                      | lively    | 1   |                                         | 15             | no                                | yes/no | ~     | ~       | ~     |                         |
| MAPLE           | 15 mm                     | Klassiker   | •          |        |                      | sober     | 1   |                                         | 15             | no                                | yes/no | V     | V       | •     |                         |
| 1.R             | 15 mm                     | Klassiker   | •          |        |                      | sober     | 1   |                                         | 16             | no                                | yes/no | V     | ~       | ~     |                         |
| PEAR            | 15 mm                     | Trend-Epoca |            | ~      |                      | lively    | 1   | - today                                 | 16             | no                                | yes/no | V     | ~       | ~     |                         |
| ALDER           | 15 mm                     | Klassiker   | •          |        |                      | sober     | 1   |                                         | 17             | no                                | yes/no | V     | ~       | ~     |                         |
| BIRCH           | 15 mm                     | Klassiker   | •          |        |                      | sober     | 1   |                                         | 17             | no                                | yes/no | ~     | ~       | ~     |                         |
| BLACK<br>WALNUT | 15 mm                     | Klassiker   | •          |        |                      | sober     | 1   |                                         | 7              | no                                | yes/no | V     | ~       | ~     |                         |
| CHERRY          | 15 mm                     | Klassiker   | ~          |        |                      | sober     | 1   |                                         | 10             | no                                | yes/no | V     | ~       | ~     |                         |
| ELM<br>steamed  | 15 mm                     | Trend-Epoca |            | •      |                      | lively    | 1   |                                         | 10             | yes/no                            | yes/no | V     | ~       | ~     |                         |