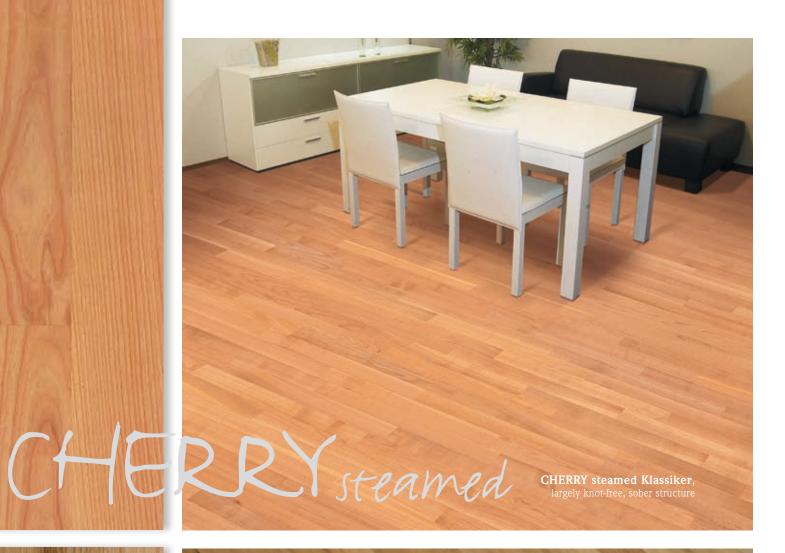

Light, brownish colouring.

BEECH steamed Klassiker, largely knot-free, sober structure