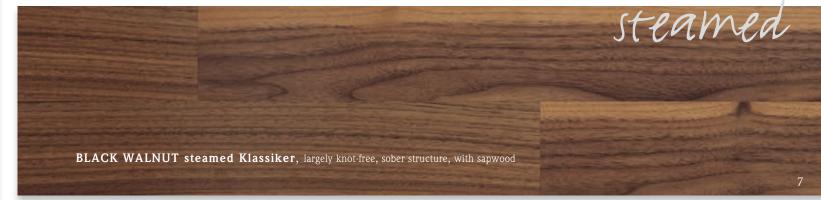

Light, brownish colouring.

BEECH steamed Klassiker, largely knot-free, sober structure