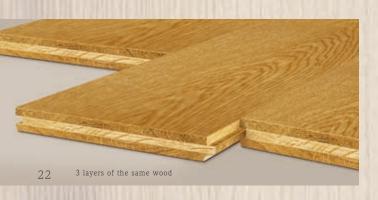

#### UNIQUE DESIGN & AWARD- ACCLAIMED ENGINEERING

- Three layers from one and the same hardwood
- 5 mm floor layer to withstand the maximum stresses imposed
- $\bullet \quad \text{Hardwood centre layer for excellent stability} \\$
- 70% reduction in the swelling and shrinkage dimensions
- Exceptional design backed with innovative engineering

### USE AND INSTALLATION

Bergland-Parkett besteht aus 3 Schichten gleichen Laubholzes mit einer Gesamtstärke von 15 mm. Der Vorteil diese 3-schichtigen Aufbaus liegt darin, dass das Parkett besonders trittfest und formstabil ist und sich bestens für schwimmende als auch verklebte Verlegung eignet.