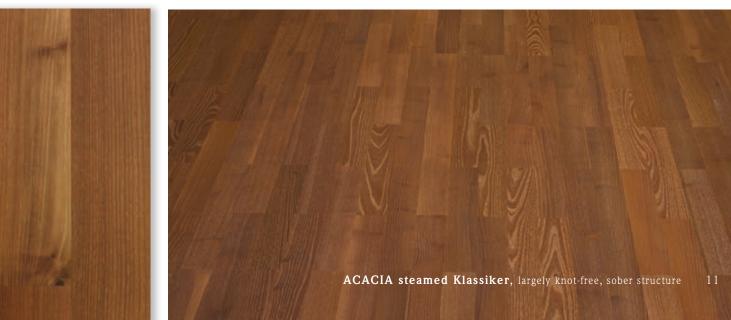

Light, brownish colouring.

BEECH steamed Klassiker, largely knot-free, sober structure