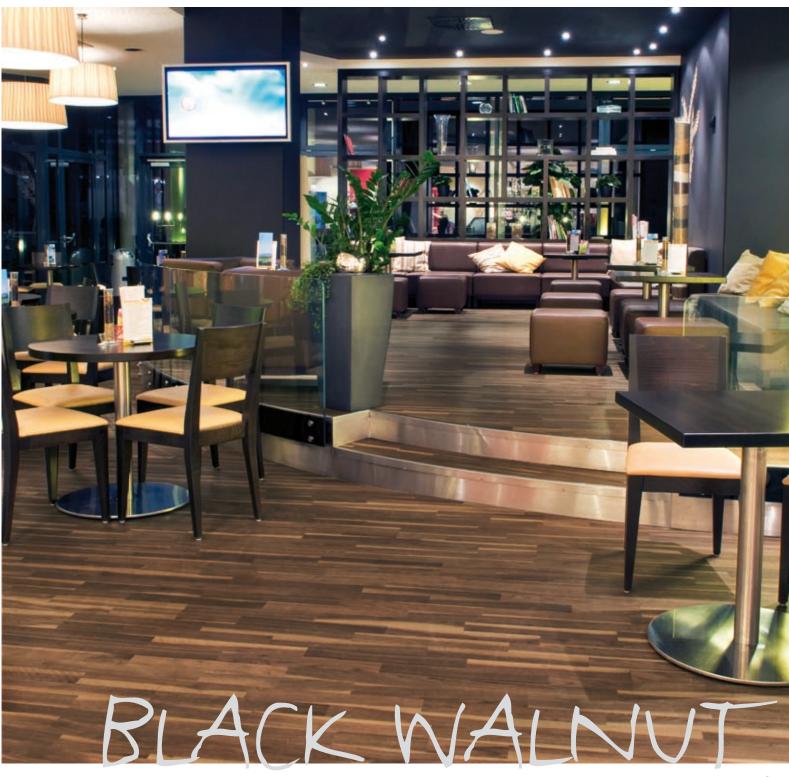

|                 | n                         | Collection  | Knot-free* |        | ' knotty             |           | 1 2 | Fixed length 240 cm herringbone pattern | page           | Any surfaces lacquered or oil/wax |        |       |         | red   | face                    |
|-----------------|---------------------------|-------------|------------|--------|----------------------|-----------|-----|-----------------------------------------|----------------|-----------------------------------|--------|-------|---------|-------|-------------------------|
|                 | Construction<br>height mm |             |            | Knotty | Slightly/very knotty | Structure |     | herringbone pattern<br>14 x 47,5 li/re  | Catalogue page | Brushing                          | Bevel  | white | Antique | black | Special surface         |
| Н               | 15 mm                     | Klassiker   | •          |        |                      | sober     | 1   |                                         | 8              | yes/no                            | yes/no | ~     | ~       | ~     |                         |
| ASH             | 15 mm                     | Trend-Epoca |            | •      |                      | lively    | 1   |                                         | 9              | yes                               | no     |       |         |       | technogrey<br>lacquered |
| J. E            | 15 mm                     | Trend-Epoca |            | ·      |                      | lively    | 1   |                                         | 15             | no                                | yes/no | ~     | ~       | ~     |                         |
| MAPLE           | 15 mm                     | Klassiker   | •          |        |                      | sober     | 1   |                                         | 15             | no                                | yes/no | V     | V       | •     |                         |
| 1.R             | 15 mm                     | Klassiker   | •          |        |                      | sober     | 1   |                                         | 16             | no                                | yes/no | V     | ~       | ~     |                         |
| PEAR            | 15 mm                     | Trend-Epoca |            | ~      |                      | lively    | 1   | - today                                 | 16             | no                                | yes/no | V     | ~       | ~     |                         |
| ALDER           | 15 mm                     | Klassiker   | •          |        |                      | sober     | 1   |                                         | 17             | no                                | yes/no | V     | ~       | ~     |                         |
| BIRCH           | 15 mm                     | Klassiker   | •          |        |                      | sober     | 1   |                                         | 17             | no                                | yes/no | ~     | ~       | ~     |                         |
| BLACK<br>WALNUT | 15 mm                     | Klassiker   | •          |        |                      | sober     | 1   |                                         | 7              | no                                | yes/no | V     | ~       | ~     |                         |
| CHERRY          | 15 mm                     | Klassiker   | ~          |        |                      | sober     | 1   |                                         | 10             | no                                | yes/no | V     | ~       | ~     |                         |
| ELM<br>steamed  | 15 mm                     | Trend-Epoca |            | •      |                      | lively    | 1   |                                         | 10             | yes/no                            | yes/no | V     | ~       | ~     |                         |