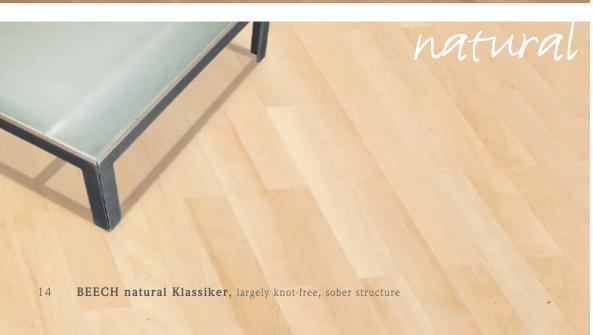

DIE OBERKLASSE.

Bergland-Parkett
PLANK FLOORING





Down-to-earth warm, mid-brown to intensive brown tint.
Plain to well-structured streaks.









DIE OBERKLASSE.



steamed



DIE OBERKLASSE.











# ASH

Light yellow to browny to pronounced dark brown colour.













CHERRY steamed

ELM steamed

AND



DIE OBERKLASSE













BEECH steamed BEECH natural

Light, slightly red to deep auburn colouring.

Light, brownish colouring.



BEECH steamed Klassiker, largely knot-free, sober structure





## MAPLE

Very tender, white to yellow colouring.









PEAR steamed

Warm, auburn colouring.



ALDER: soft, light-brown to reddy colour with occasional brown shots.

BIRCH: light, wheat-yellow colouring.

























### ✓ Suited for floor heating!\* except for "BEECH natural"

5mm floor layer 3-layer construction
Floor board thickness 15mm
Floor board width 14 cm



|                  |                           |                           |            |        | notty                |           | 1   | ) Fixed length 240 cm