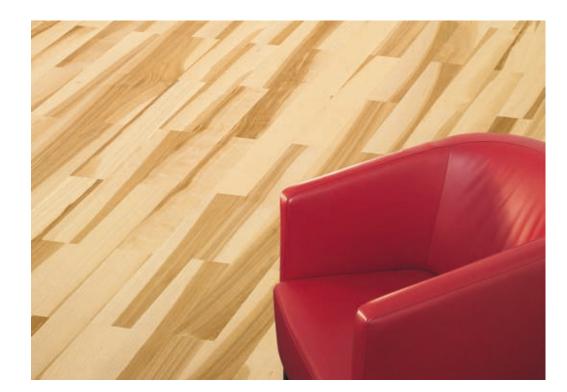

# ASH

Light yellow to browny to pronounced dark brown colour.

CHERRY steamed

ELM steamed

AND

DIE OBERKLASSE

BEECH steamed BEECH natural

Light, slightly red to deep auburn colouring.