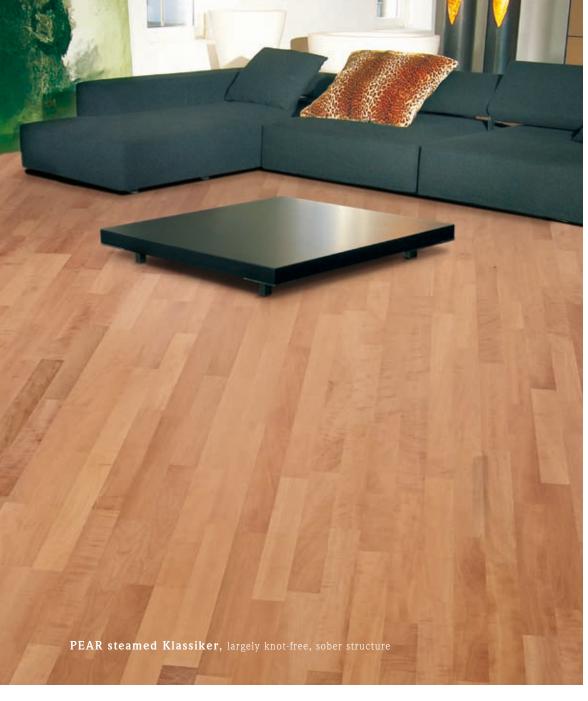

## MAPLE

Very tender, white to yellow colouring.

PEAR steamed

Warm, auburn colouring.

ALDER: soft, light-brown to reddy colour with occasional brown shots.

BIRCH: light, wheat-yellow colouring.