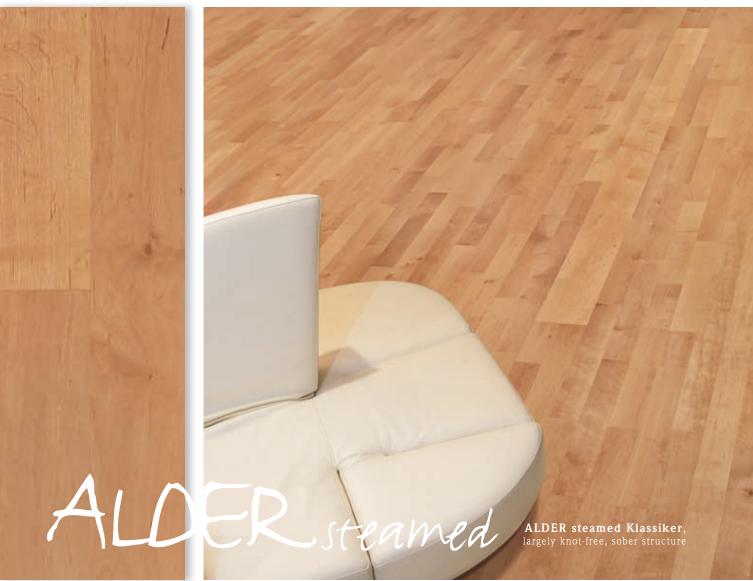

## MAPLE

Very tender, white to yellow colouring.

PEAR steamed

Warm, auburn colouring.

ALDER: soft, light-brown to reddy colour with occasional brown shots.

BIRCH: light, wheat-yellow colouring.