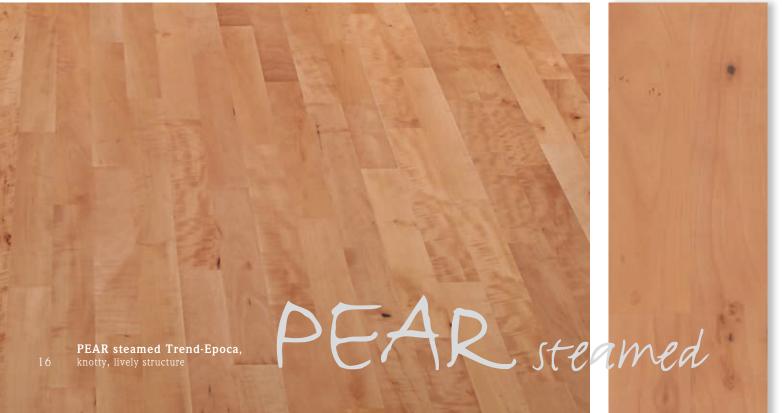

## MAPLE

Very tender, white to yellow colouring.

PEAR steamed

Warm, auburn colouring.

ALDER: soft, light-brown to reddy colour with occasional brown shots.

BIRCH: light, wheat-yellow colouring.