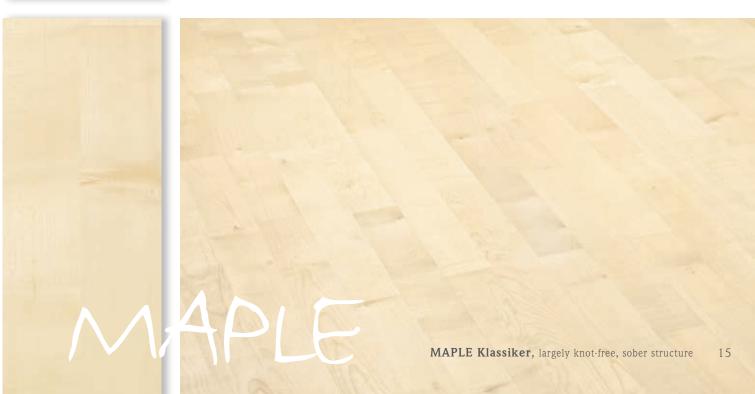

## MAPLE

Very tender, white to yellow colouring.

PEAR steamed

Warm, auburn colouring.

ALDER: soft, light-brown to reddy colour with occasional brown shots.

BIRCH: light, wheat-yellow colouring.