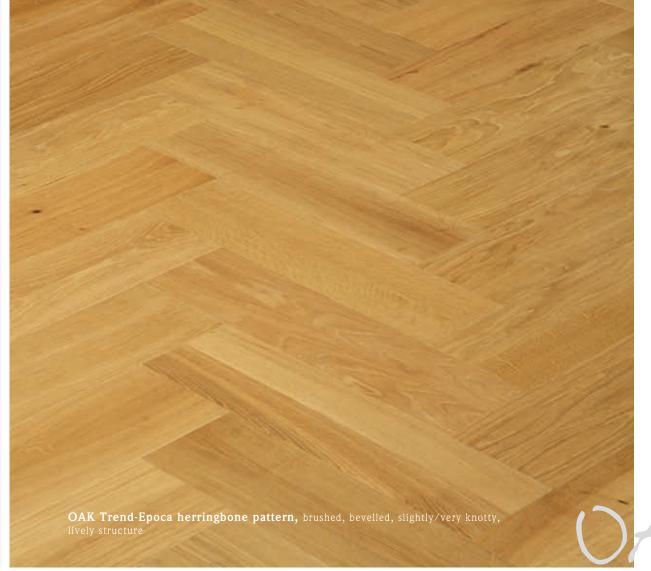

### ✓ Suited for floor heating!\* except for "BEECH natural"

5mm floor layer 3-layer construction
Floor board thickness 15mm
Floor board width 14 cm

|                  |                           |                           |            |        | notty                |           | 1   | ) Fixed length 240 cm                                                                                                                                                                                                                                                                                                                                                                                                                                                                                                                                                                                                                                                                                                                                                                                                                                                                                                                                                                                                                                                                                                                                                                                                                                                                                                                                                                                                                                                                                                                                                                                                                                                                                                                                                                                                                                                                                                                                                                                                                                                                                                          | Any surfaces lacquered or oil/wax |        |       |         |       |     |  |
|------------------|---------------------------|---------------------------|------------|--------|----------------------|-----------|-----|--------------------------------------------------------------------------------------------------------------------------------------------------------------------------------------------------------------------------------------------------------------------------------------------------------------------------------------------------------------------------------------------------------------------------------------------------------------------------------------------------------------------------------------------------------------------------------------------------------------------------------------------------------------------------------------------------------------------------------------------------------------------------------------------------------------------------------------------------------------------------------------------------------------------------------------------------------------------------------------------------------------------------------------------------------------------------------------------------------------------------------------------------------------------------------------------------------------------------------------------------------------------------------------------------------------------------------------------------------------------------------------------------------------------------------------------------------------------------------------------------------------------------------------------------------------------------------------------------------------------------------------------------------------------------------------------------------------------------------------------------------------------------------------------------------------------------------------------------------------------------------------------------------------------------------------------------------------------------------------------------------------------------------------------------------------------------------------------------------------------------------|-----------------------------------|--------|-------|---------|-------|-----|--|
|                  | Construction<br>height mm | Collection                | Knot-free* | Knotty | Slightly/very knotty | Structure | 2   | Fixed length 240 cm herringbone pattern 14 x 47,5 li/re  only organized length 240 cm be described as a life of the second secon | Brushing                          | Bevel  | white | Antique | black |     |  |
| OAK              | 15 mm                     | Trend-Epoca               |            |        | V                    | lively    | 1 2 | 4                                                                                                                                                                                                                                                                                                                                                                                                                                                                                                                                                                                                                                                                                                                                                                                                                                                                                                                                                                                                                                                                                                                                                                                                                                                                                                                                                                                                                                                                                                                                                                                                                                                                                                                                                                                                                                                                                                                                                                                                                                                                                                                              | yes/no                            | yes/no | ~     | ~       | ~     |     |  |
|                  | 15 mm                     | Arkade                    |            |        | ~                    | lively    | 1   |                                                                                                                                                                                                                                                                                                                                                                                                                                                                                                                                                                                                                                                                                                                                                                                                                                                                                                                                                                                                                                                                                                                                                                                                                                                                                                                                                                                                                                                                                                                                                                                                                                                                                                                                                                                                                                                                                                                                                                                                                                                                                                                                | yes/no                            | yes/no |       | •       |       |     |  |
|                  | 15 mm                     | Klassiker                 | V          |        |                      | sober     | 1 2 | 5                                                                                                                                                                                                                                                                                                                                                                                                                                                                                                                                                                                                                                                                                                                                                                                                                                                                                                                                                                                                                                                                                                                                                                                                                                                                                                                                                                                                                                                                                                                                                                                                                                                                                                                                                                                                                                                                                                                                                                                                                                                                                                                              | yes/no                            | yes/no | V     | V       | ~     |     |  |
| SMOKED<br>OAK    | 15 mm                     | Trend-Epoca               |            | ,      |                      | lively    | 1   |                                                                                                                                                                                                                                                                                                                                                                                                                                                                                                                                                                                                                                                                                                                                                                                                                                                                                                                                                                                                                                                                                                                                                                                                                                                                                                                                                                                                                                                                                                                                                                                                                                                                                                                                                                                                                                                                                                                                                                                                                                                                                                                                | yes/no                            | yes/no |       |         |       |     |  |
| steamed          | 15 mm                     | Trend-Epoca               |            | ~      |                      | lively    | 1 2 | 14                                                                                                                                                                                                                                                                                                                                                                                                                                                                                                                                                                                                                                                                                                                                                                                                                                                                                                                                                                                                                                                                                                                                                                                                                                                                                                                                                                                                                                                                                                                                                                                                                                                                                                                                                                                                                                                                                                                                                                                                                                                                                                                             | no                                | yes/no | •     | ~       | •     |     |  |
| ВЕЕСН            | 15 mm                     | Klassiker                 | V          |        |                      | sober     | 1   | 14                                                                                                                                                                                                                                                                                                                                                                                                                                                                                                                                                                                                                                                                                                                                                                                                                                                                                                                                                                                                                                                                                                                                                                                                                                                                                                                                                                                                                                                                                                                                                                                                                                                                                                                                                                                                                                                                                                                                                                                                                                                                                                                             | no                                | yes/no | ~     | ~       | ~     |     |  |
| BEECH<br>natural | 15 mm                     | Klassiker                 | ~          |        |                      | sober     | 1   | 14                                                                                                                                                                                                                                                                                                                                                                                                                                                                                                                                                                                                                                                                                                                                                                                                                                                                                                                                                                                                                                                                                                                                                                                                                                                                                                                                                                                                                                                                                                                                                                                                                                                                                                                                                                                                                                                                                                                                                                                                                                                                                                                             | no                                | yes/no | ~     | ~       | •     | *2) |  |
| CIA              | 15 mm                     | Trend-Epoca<br>Black Star |            | ~      |                      | lively    | 1   | 11                                                                                                                                                                                                                                                                                                                                                                                                                                                                                                                                                                                                                                                                                                                                                                                                                                                                                                                                                                                                                                                                                                                                                                                                                                                                                                                                                                                                                                                                                                                                                                                                                                                                                                                                                                                                                                                                                                                                                                                                                                                                                                                             | yes/no                            | yes/no | ~     |         | ~     |     |  |
| ACACIA           | 15 mm                     | Klassiker                 | V          |        |                      | sober     | 1   |                                                                                                                                                                                                                                                                                                                                                                                                                                                                                                                                                                                                                                                                                                                                                                                                                                                                                                                                                                                                                                                                                                                                                                                                                                                                                                                                                                                                                                                                                                                                                                                                                                                                                                                                                                                                                                                                                                                                                                                                                                                                                                                                | yes/no                            | yes/no | •     | ~       | •     |     |  |
| Н                | 15 mm                     | Trend-Epoca               |            | ~      |                      | lively    | 1   | 8                                                                                                                                                                                                                                                                                                                                                                                                                                                                                                                                                                                                                                                                                                                                                                                                                                                                                                                                                                                                                                                                                                                                                                                                                                                                                                                                                                                                                                                                                                                                                                                                                                                                                                                                                                                                                                                                                                                                                                                                                                                                                                                              | yes/no                            | yes/no | •     | ~       | •     |     |  |
| ASH              | 15 mm                     | Bernstein                 | •          |        |                      | sober     | 1   | 8                                                                                                                                                                                                                                                                                                                                                                                                                                                                                                                                                                                                                                                                                                                                                                                                                                                                                                                                                                                                                                                                                                                                                                                                                                                                                                                                                                                                                                                                                                                                                                                                                                                                                                                                                                                                                                                                                                                                                                                                                                                                                                                              | yes                               | yes/no | •     | •       | •     |     |  |