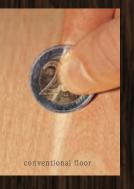

#### Resilience seal

The remarkable elasticity of our six-fold quality sealing ensures that extreme high abrasion and scratch resistance.

In keeping with the quality class "Much used floors", our six-fold sealing offers the best possible multiple protection.

As a result of a special application procedure, the lacquer penetrates deeply into the wood forming a constantly elastic and highly resistant surface.

This considerably prolongs the durability of your parquet flooring.