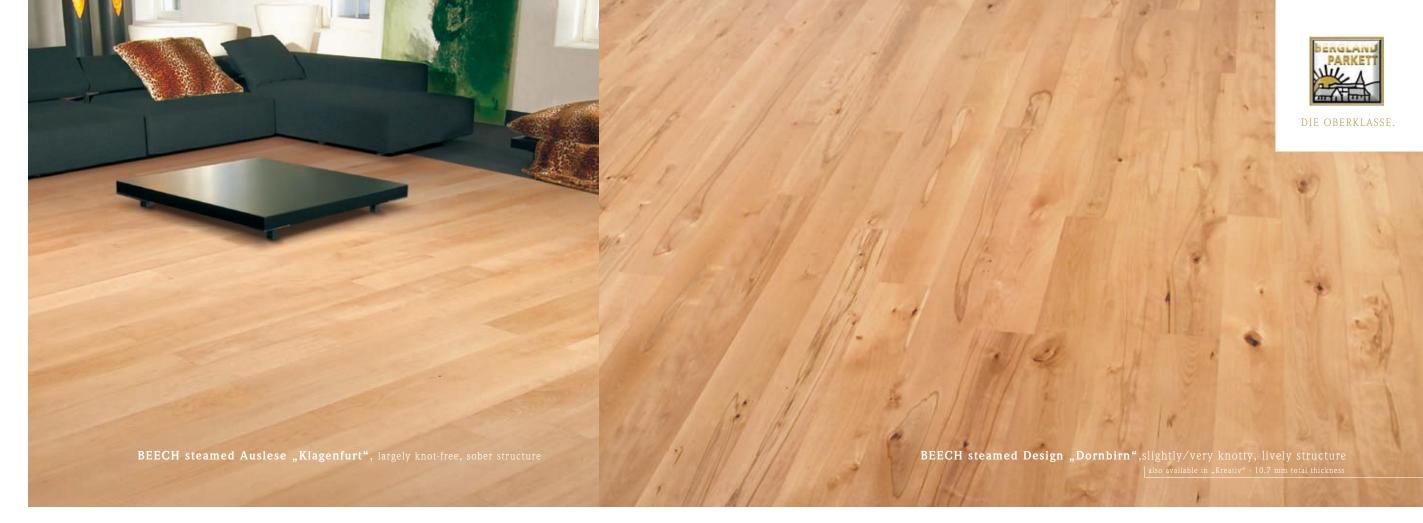

# BEECH steamed

Light, slightly red to deep auburn colouring.

BEECH steamed

Light yellow to browny to pronounced dark brown colour.