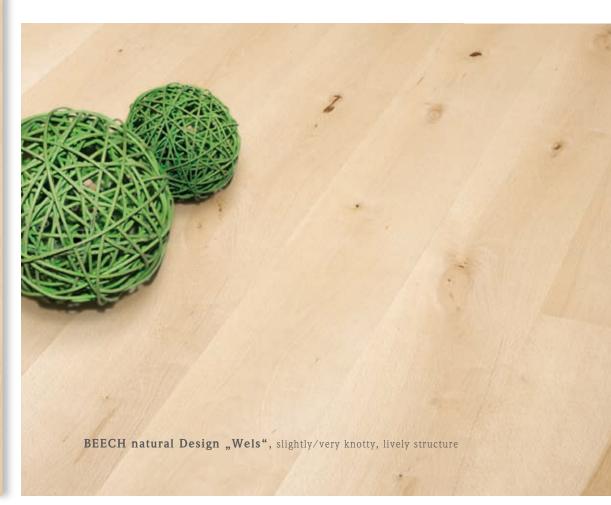

# ✓ Suited for floor heating!\* except for "BEECH natural"

5 mm floor layer - Construction height 15 mm 3 mm floor layer - Construction height 10,7 mm

|               | knotty                    |                       |            |        | knotty               |                   | 1          | Cottage floor board linear system                                                                                                                                                                                                                                                                                                                                                                                                                                                                                                                                                                                                                                                                                                                                                                                                                                                                                                                                                                                                                                                                                                                                                                                                                                                                                                                                                                                                                                                                                                                                                                                                                                                                                                                                                                                                                                                                                                                                                                                                                                                                                              |                |          | Any surfaces lacquered or oil/wax |       |          |       |  |
|---------------|---------------------------|-----------------------|------------|--------|----------------------|-------------------|------------|--------------------------------------------------------------------------------------------------------------------------------------------------------------------------------------------------------------------------------------------------------------------------------------------------------------------------------------------------------------------------------------------------------------------------------------------------------------------------------------------------------------------------------------------------------------------------------------------------------------------------------------------------------------------------------------------------------------------------------------------------------------------------------------------------------------------------------------------------------------------------------------------------------------------------------------------------------------------------------------------------------------------------------------------------------------------------------------------------------------------------------------------------------------------------------------------------------------------------------------------------------------------------------------------------------------------------------------------------------------------------------------------------------------------------------------------------------------------------------------------------------------------------------------------------------------------------------------------------------------------------------------------------------------------------------------------------------------------------------------------------------------------------------------------------------------------------------------------------------------------------------------------------------------------------------------------------------------------------------------------------------------------------------------------------------------------------------------------------------------------------------|----------------|----------|-----------------------------------|-------|----------|-------|--|
|               | Construction<br>height mm | Collection            | Knot-free* | Knotty | Slightly/very knotty | Structure         | 3          | Englischer Stab<br>(Fixed length 95 cm)<br>herringbone pattern                                                                                                                                                                                                                                                                                                                                                                                                                                                                                                                                                                                                                                                                                                                                                                                                                                                                                                                                                                                                                                                                                                                                                                                                                                                                                                                                                                                                                                                                                                                                                                                                                                                                                                                                                                                                                                                                                                                                                                                                                                                                 | Catalogue page | Brushing | Bevel                             | white | Antique  | black |  |
|               | 15 mm                     | Auslese<br>Wien       | •          |        |                      | sober             | 1          |                                                                                                                                                                                                                                                                                                                                                                                                                                                                                                                                                                                                                                                                                                                                                                                                                                                                                                                                                                                                                                                                                                                                                                                                                                                                                                                                                                                                                                                                                                                                                                                                                                                                                                                                                                                                                                                                                                                                                                                                                                                                                                                                | 4              | yes/no   | yes/no                            | •     | •        | •     |  |
| 4 K           | 15 mm                     | Wohngefühl<br>Baden   |            | ~      |                      | means             | 1 2        |                                                                                                                                                                                                                                                                                                                                                                                                                                                                                                                                                                                                                                                                                                                                                                                                                                                                                                                                                                                                                                                                                                                                                                                                                                                                                                                                                                                                                                                                                                                                                                                                                                                                                                                                                                                                                                                                                                                                                                                                                                                                                                                                | 5              | yes/no   | yes/no                            | ~     | •        | ~     |  |
| OAK           |                           | Design<br>Villach     |            |        | <b>v</b>             | lively            | (1)        |                                                                                                                                                                                                                                                                                                                                                                                                                                                                                                                                                                                                                                                                                                                                                                                                                                                                                                                                                                                                                                                                                                                                                                                                                                                                                                                                                                                                                                                                                                                                                                                                                                                                                                                                                                                                                                                                                                                                                                                                                                                                                                                                |                | yes/no   | yes/no                            | ~     | •        | •     |  |
|               | 15 mm                     | Arkade<br>Bozen       |            |        | ~                    | lively            | 1          |                                                                                                                                                                                                                                                                                                                                                                                                                                                                                                                                                                                                                                                                                                                                                                                                                                                                                                                                                                                                                                                                                                                                                                                                                                                                                                                                                                                                                                                                                                                                                                                                                                                                                                                                                                                                                                                                                                                                                                                                                                                                                                                                | 6              | yes/no   | yes/no                            |       | •        |       |  |
| D OAK         | 15 mm                     | Design<br>Zürich      |            |        | V                    | lively            | 1 2        | The same of the sa | 8              | yes/no   | yes/no                            | •     |          | •     |  |
| SMOKED        | 15 mm                     | Design<br>Black Star  |            |        | ~                    | lively<br>streaky | (1)<br>(2) |                                                                                                                                                                                                                                                                                                                                                                                                                                                                                                                                                                                                                                                                                                                                                                                                                                                                                                                                                                                                                                                                                                                                                                                                                                                                                                                                                                                                                                                                                                                                                                                                                                                                                                                                                                                                                                                                                                                                                                                                                                                                                                                                | 8              | yes/no   | yes/no                            | ~     |          | ~     |  |
|               |                           | Auslese<br>Salzburg   | ~          |        |                      | sober             | 1          |                                                                                                                                                                                                                                                                                                                                                                                                                                                                                                                                                                                                                                                                                                                                                                                                                                                                                                                                                                                                                                                                                                                                                                                                                                                                                                                                                                                                                                                                                                                                                                                                                                                                                                                                                                                                                                                                                                                                                                                                                                                                                                                                | 22             | no       | yes/no                            | •     | <b>,</b> | •     |  |
| MAPLE         |                           | Wohngefühl<br>Ischl   |            | •      |                      | means             | 1 2        | •                                                                                                                                                                                                                                                                                                                                                                                                                                                                                                                                                                                                                                                                                                                                                                                                                                                                                                                                                                                                                                                                                                                                                                                                                                                                                                                                                                                                                                                                                                                                                                                                                                                                                                                                                                                                                                                                                                                                                                                                                                                                                                                              | 22             | no       | yes/no                            | •     | •        | •     |  |
|               |                           | Design<br>Hallstatt   |            |        | ~                    | lively            | 1          |                                                                                                                                                                                                                                                                                                                                                                                                                                                                                                                                                                                                                                                                                                                                                                                                                                                                                                                                                                                                                                                                                                                                                                                                                                                                                                                                                                                                                                                                                                                                                                                                                                                                                                                                                                                                                                                                                                                                                                                                                                                                                                                                | 23             | ou       | yes/no                            | •     | •        | •     |  |
| led           | 15 mm                     | Auslese<br>Klagenfurt | ~          |        |                      | sober             | 1          |                                                                                                                                                                                                                                                                                                                                                                                                                                                                                                                                                                                                                                                                                                                                                                                                                                                                                                                                                                                                                                                                                                                                                                                                                                                                                                                                                                                                                                                                                                                                                                                                                                                                                                                                                                                                                                                                                                                                                                                                                                                                                                                                | 10             | no       | yes/no                            | •     | •        | •     |  |
| BEECH steamed | 15 mm<br>10,7 mm          | Wohngefühl<br>Bregenz |            | ~      |                      | means             | 1 2        |                                                                                                                                                                                                                                                                                                                                                                                                                                                                                                                                                                                                                                                                                                                                                                                                                                                                                                                                                                                                                                                                                                                                                                                                                                                                                                                                                                                                                                                                                                                                                                                                                                                                                                                                                                                                                                                                                                                                                                                                                                                                                                                                | 11             | no       | yes/no                            | •     | <b>,</b> | ~     |  |
| BEE           |                           | Design<br>Dornbirn    |            |        | ~                    | lively            | 1          |                                                                                                                                                                                                                                                                                                                                                                                                                                                                                                                                                                                                                                                                                                                                                                                                                                                                                                                                                                                                                                                                                                                                                                                                                                                                                                                                                                                                                                                                                                                                                                                                                                                                                                                                                                                                                                                                                                                                                                                                                                                                                                                                | 11             | no       | yes/no                            | •     | •        | •     |  |
| ral           |                           | Auslese<br>Linz       | ~          |        |                      | sober             | 1          |                                                                                                                                                                                                                                                                                                                                                                                                                                                                                                                                                                                                                                                                                                                                                                                                                                                                                                                                                                                                                                                                                                                                                                                                                                                                                                                                                                                                                                                                                                                                                                                                                                                                                                                                                                                                                                                                                                                                                                                                                                                                                                                                | 13             | no       | yes/no                            | •     | •        | •     |  |
| BEECH natural | 15 mm                     | Wohngefühl<br>Graz    |            | •      |                      | means             | 1 2        |                                                                                                                                                                                                                                                                                                                                                                                                                                                                                                                                                                                                                                                                                                                                                                                                                                                                                                                                                                                                                                                                                                                                                                                                                                                                                                                                                                                                                                                                                                                                                                                                                                                                                                                                                                                                                                                                                                                                                                                                                                                                                                                                | 12             | no       | yes/no                            | •     | •        | •     |  |
| BE            |                           | Design<br>Wels        |            |        | ~                    | lively            | 1          |                                                                                                                                                                                                                                                                                                                                                                                                                                                                                                                                                                                                                                                                                                                                                                                                                                                                                                                                                                                                                                                                                                                                                                                                                                                                                                                                                                                                                                                                                                                                                                                                                                                                                                                                                                                                                                                                                                                                                                                                                                                                                                                                | 13             | no       | yes/no                            | •     | •        | •     |  |