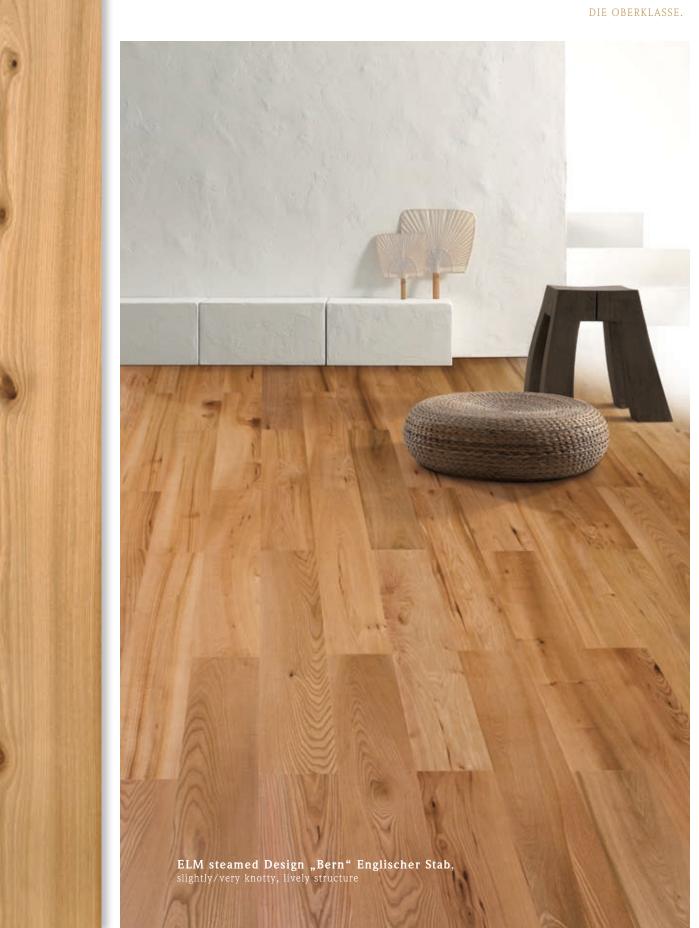

DIE OBERKLASSE.

Bergland-Parkett
COUNTRY HOUSE FLOORING













OAK

Down-to-earth warm, mid-brown to intensive brown tint.

Plain to well-structured streaks.



DIE OBERKLASSE.

















SMOKED OAK Design "Black Star" herringbone pattern, black, slightly/very knotty, lively structure

# BEECH steamed

Light, slightly red to deep auburn colouring.







BEECH steamed











Light yellow to browny to pronounced dark brown colour.















# PEAR steamed

Warm, auburn colouring.





# ELM steamed

Auburn, very lively.





-LM steamed

# MAPLE

Very tender, white to yellow colouring.

MAPLE Auslese "Salzburg"



MAPLE Design "Hallstatt"











CHERRY steamed

Semi-gloss, warm, auburn honey tone.



BIRCH AND ALDER steamed

BIRCH: light, wheat-yellow colouring.

ALDER: soft, light-brown to reddy colour with occasional brown shots.



DIE OBERKLASSE.







DIE OBERKLASSE







# BERGLAND-PARKETT COUNTRY HOUSE FLOORING (1-Strip)













# ✓ Suited for floor heating!\* except for "BEECH natural"

5 mm floor layer - Construction height 15 mm 3 mm floor layer - Construction height 10,7 mm



|               | knotty                    |                       |            |        | knotty               |                   | 1          | Cottage floor board linear system