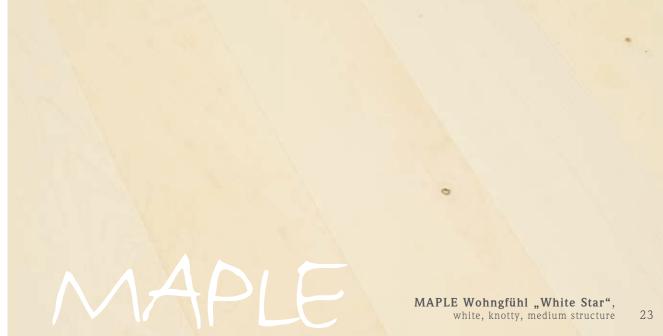

# MAPLE

Very tender, white to yellow colouring.

MAPLE Auslese "Salzburg"

MAPLE Design "Hallstatt"

CHERRY steamed

Semi-gloss, warm, auburn honey tone.

BIRCH AND ALDER steamed

BIRCH: light, wheat-yellow colouring.