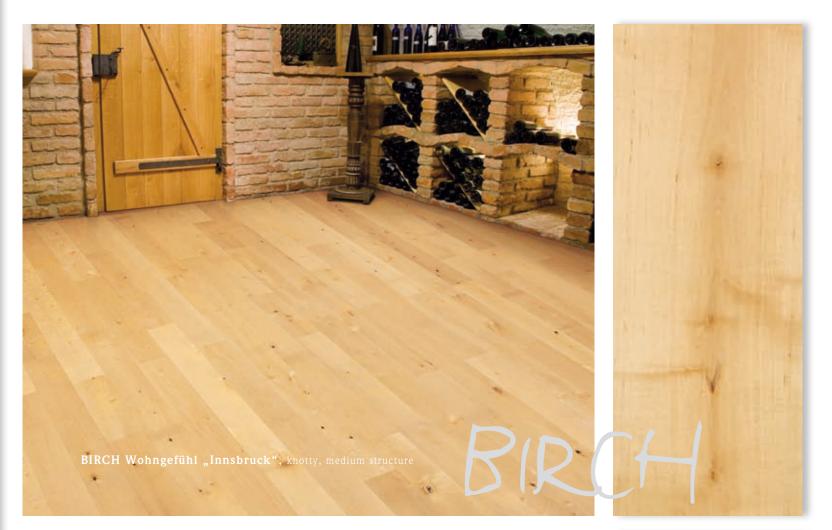

|                 |                           |                          |            |        | otty                 |           | 1          | Cottage floor board                                                                                                                                                                                                                                                                                                                                                                                                                                                                                                                                                                                                                                                                                                                                                                                                                                                                                                                                                                                                                                                                                                                                                                                                                                                                                                                                                                                                                                                                                                                                                                                                                                                                                                                                                                                                                                                                                                                                                                                                                                                                                                            | <u>.</u> ا     | Anv        | surfa      | ces la | ıcane    | red      |                             |
|-----------------|---------------------------|--------------------------|------------|--------|----------------------|-----------|------------|--------------------------------------------------------------------------------------------------------------------------------------------------------------------------------------------------------------------------------------------------------------------------------------------------------------------------------------------------------------------------------------------------------------------------------------------------------------------------------------------------------------------------------------------------------------------------------------------------------------------------------------------------------------------------------------------------------------------------------------------------------------------------------------------------------------------------------------------------------------------------------------------------------------------------------------------------------------------------------------------------------------------------------------------------------------------------------------------------------------------------------------------------------------------------------------------------------------------------------------------------------------------------------------------------------------------------------------------------------------------------------------------------------------------------------------------------------------------------------------------------------------------------------------------------------------------------------------------------------------------------------------------------------------------------------------------------------------------------------------------------------------------------------------------------------------------------------------------------------------------------------------------------------------------------------------------------------------------------------------------------------------------------------------------------------------------------------------------------------------------------------|----------------|------------|------------|--------|----------|----------|-----------------------------|
|                 | Construction<br>height mm | Collection               | Knot-free* | Knotty | Slightly/very knotty | Structure | (2)<br>(3) | linear system englischer Stab (Fixed length 95 cm) herringbone pattern                                                                                                                                                                                                                                                                                                                                                                                                                                                                                                                                                                                                                                                                                                                                                                                                                                                                                                                                                                                                                                                                                                                                                                                                                                                                                                                                                                                                                                                                                                                                                                                                                                                                                                                                                                                                                                                                                                                                                                                                                                                         | Catalogue page | Brushing 2 | Bevel land | white  | Antique  | black    | Special surface             |
|                 | 15 mm                     | Auslese                  | •          |        |                      | lively    | 1          |                                                                                                                                                                                                                                                                                                                                                                                                                                                                                                                                                                                                                                                                                                                                                                                                                                                                                                                                                                                                                                                                                                                                                                                                                                                                                                                                                                                                                                                                                                                                                                                                                                                                                                                                                                                                                                                                                                                                                                                                                                                                                                                                | 16             | yes        | no         |        |          |          | silvermetallic<br>lacquered |
|                 | 15 mm                     | Auslese<br>St. Pölten    | ,          |        |                      | sober     | 1          | - Destillerance                                                                                                                                                                                                                                                                                                                                                                                                                                                                                                                                                                                                                                                                                                                                                                                                                                                                                                                                                                                                                                                                                                                                                                                                                                                                                                                                                                                                                                                                                                                                                                                                                                                                                                                                                                                                                                                                                                                                                                                                                                                                                                                | 15             | yes/no     | yes/no     | ~      | ~        | ~        |                             |
|                 | 15 mm<br>10,7 mm          |                          |            | V      |                      | means     | 1          | 0 (0)                                                                                                                                                                                                                                                                                                                                                                                                                                                                                                                                                                                                                                                                                                                                                                                                                                                                                                                                                                                                                                                                                                                                                                                                                                                                                                                                                                                                                                                                                                                                                                                                                                                                                                                                                                                                                                                                                                                                                                                                                                                                                                                          | 15             | yes/no     | yes/no     | ~      | •        | ~        |                             |
| ASH             | 15 mm<br>10,7 mm          |                          |            |        | ~                    | lively    | 1          |                                                                                                                                                                                                                                                                                                                                                                                                                                                                                                                                                                                                                                                                                                                                                                                                                                                                                                                                                                                                                                                                                                                                                                                                                                                                                                                                                                                                                                                                                                                                                                                                                                                                                                                                                                                                                                                                                                                                                                                                                                                                                                                                | 15             | yes/no     | yes/no     | ~      | •        | ~        |                             |
|                 | 15 mm                     | Design<br>Velden         |            |        | ~                    | lively    | 1          |                                                                                                                                                                                                                                                                                                                                                                                                                                                                                                                                                                                                                                                                                                                                                                                                                                                                                                                                                                                                                                                                                                                                                                                                                                                                                                                                                                                                                                                                                                                                                                                                                                                                                                                                                                                                                                                                                                                                                                                                                                                                                                                                | 16             | yes        | no         |        |          | ~        |                             |
|                 | 15 mm                     | Design<br>Pörtschach     |            |        | ~                    | lively    | 1          | CONTRACTOR OF STATE O | 17             | yes        | yes        |        |          | ~        |                             |
|                 | 15 mm                     | Design<br>Ingolstadt I   |            |        | ~                    | lively    | 1          |                                                                                                                                                                                                                                                                                                                                                                                                                                                                                                                                                                                                                                                                                                                                                                                                                                                                                                                                                                                                                                                                                                                                                                                                                                                                                                                                                                                                                                                                                                                                                                                                                                                                                                                                                                                                                                                                                                                                                                                                                                                                                                                                | 14             | yes        | no         |        |          |          | technogrey<br>lacquered     |
| BIRCH           | 15 mm                     | Wohngefühl<br>Insbruck   |            | ~      |                      | means     | 1          |                                                                                                                                                                                                                                                                                                                                                                                                                                                                                                                                                                                                                                                                                                                                                                                                                                                                                                                                                                                                                                                                                                                                                                                                                                                                                                                                                                                                                                                                                                                                                                                                                                                                                                                                                                                                                                                                                                                                                                                                                                                                                                                                | 25             | no         | yes/no     | V      | ~        | <b>,</b> |                             |
| ALDER           | 15 mm                     | Wohngefühl<br>Kufstein   |            | ~      |                      | means     | 1          |                                                                                                                                                                                                                                                                                                                                                                                                                                                                                                                                                                                                                                                                                                                                                                                                                                                                                                                                                                                                                                                                                                                                                                                                                                                                                                                                                                                                                                                                                                                                                                                                                                                                                                                                                                                                                                                                                                                                                                                                                                                                                                                                | 25             | no         | yes/no     | V      | ·        | <b>v</b> |                             |
| SIA             | 15 mm                     | Design<br>München        |            |        | ~                    | lively    | 2          |                                                                                                                                                                                                                                                                                                                                                                                                                                                                                                                                                                                                                                                                                                                                                                                                                                                                                                                                                                                                                                                                                                                                                                                                                                                                                                                                                                                                                                                                                                                                                                                                                                                                                                                                                                                                                                                                                                                                                                                                                                                                                                                                | 27             | yes/no     | yes/no     | ~      | <b>~</b> |          |                             |
| ACACIA          | 15 mm                     | Design<br>Black Star     |            |        | ~                    | lively    | 2          |                                                                                                                                                                                                                                                                                                                                                                                                                                                                                                                                                                                                                                                                                                                                                                                                                                                                                                                                                                                                                                                                                                                                                                                                                                                                                                                                                                                                                                                                                                                                                                                                                                                                                                                                                                                                                                                                                                                                                                                                                                                                                                                                | 27             | yes/no     | yes/no     |        |          | •        |                             |
| CHERRY          | 15 mm                     | Wohngefühl<br>Schönbrunn |            | V      |                      | means     | 1 2        | DDDD - COCICE O                                                                                                                                                                                                                                                                                                                                                                                                                                                                                                                                                                                                                                                                                                                                                                                                                                                                                                                                                                                                                                                                                                                                                                                                                                                                                                                                                                                                                                                                                                                                                                                                                                                                                                                                                                                                                                                                                                                                                                                                                                                                                                                | 24             | no         | yes/no     | ~      | •        | •        |                             |
| PEAR            | 15 mm                     | Wohngefühl<br>Madrid     |            | •      |                      | means     | 2          |                                                                                                                                                                                                                                                                                                                                                                                                                                                                                                                                                                                                                                                                                                                                                                                                                                                                                                                                                                                                                                                                                                                                                                                                                                                                                                                                                                                                                                                                                                                                                                                                                                                                                                                                                                                                                                                                                                                                                                                                                                                                                                                                | 20             | no         | yes/no     | V      | •        | ~        |                             |
| BLACK<br>WALNUT | 15 mm                     | Design<br>Kitzbühel      |            |        | ~                    | lively    | 2          | The second secon | 26             | no         | yes/no     | ~      | <b>,</b> | •        |                             |
| ELM             | 15 mm                     | Design<br>Bern           |            |        | ~                    | lively    | 2          |                                                                                                                                                                                                                                                                                                                                                                                                                                                                                                                                                                                                                                                                                                                                                                                                                                                                                                                                                                                                                                                                                                                                                                                                                                                                                                                                                                                                                                                                                                                                                                                                                                                                                                                                                                                                                                                                                                                                                                                                                                                                                                                                | 21             | yes/no     | yes/no     | ~      | <i>\</i> | •        |                             |