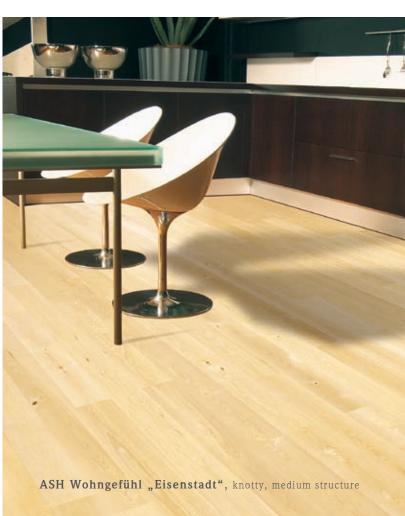

|                 |                           |                          |            |        | otty                 |           | 1          | Cottage floor board                                                                                                                                                                                                                                                                                                                                                                                                                                                                                                                                                                                                                                                                                                                                                                                                                                                                                                                                                                                                                                                                                                                                                                                                                                                                                                                                                                                                                                                                                                                                                                                                                                                                                                                                                                                                                                                                                                                                                                                                                                                                                                            | <u>.</u> ا     | Anv        | surfa      | ces la | ıcane    | red      |                             |
|-----------------|---------------------------|--------------------------|------------|--------|----------------------|-----------|------------|--------------------------------------------------------------------------------------------------------------------------------------------------------------------------------------------------------------------------------------------------------------------------------------------------------------------------------------------------------------------------------------------------------------------------------------------------------------------------------------------------------------------------------------------------------------------------------------------------------------------------------------------------------------------------------------------------------------------------------------------------------------------------------------------------------------------------------------------------------------------------------------------------------------------------------------------------------------------------------------------------------------------------------------------------------------------------------------------------------------------------------------------------------------------------------------------------------------------------------------------------------------------------------------------------------------------------------------------------------------------------------------------------------------------------------------------------------------------------------------------------------------------------------------------------------------------------------------------------------------------------------------------------------------------------------------------------------------------------------------------------------------------------------------------------------------------------------------------------------------------------------------------------------------------------------------------------------------------------------------------------------------------------------------------------------------------------------------------------------------------------------|----------------|------------|------------|--------|----------|----------|-----------------------------|
|                 | Construction<br>height mm | Collection               | Knot-free* | Knotty | Slightly/very knotty | Structure | (2)<br>(3) | linear system englischer Stab (Fixed length 95 cm) herringbone pattern                                                                                                                                                                                                                                                                                                                                                                                                                                                                                                                                                                                                                                                                                                                                                                                                                                                                                                                                                                                                                                                                                                                                                                                                                                                                                                                                                                                                                                                                                                                                                                                                                                                                                                                                                                                                                                                                                                                                                                                                                                                         | Catalogue page | Brushing 2 | Bevel land | white  | Antique  | black    | Special surface             |
|                 | 15 mm                     | Auslese                  | •          |        |                      | lively    | 1          |                                                                                                                                                                                                                                                                                                                                                                                                                                                                                                                                                                                                                                                                                                                                                                                                                                                                                                                                                                                                                                                                                                                                                                                                                                                                                                                                                                                                                                                                                                                                                                                                                                                                                                                                                                                                                                                                                                                                                                                                                                                                                                                                | 16             | yes        | no         |        |          |          | silvermetallic<br>lacquered |
|                 | 15 mm                     | Auslese<br>St. Pölten    | ,          |        |                      | sober     | 1          | - Destillerance                                                                                                                                                                                                                                                                                                                                                                                                                                                                                                                                                                                                                                                                                                                                                                                                                                                                                                                                                                                                                                                                                                                                                                                                                                                                                                                                                                                                                                                                                                                                                                                                                                                                                                                                                                                                                                                                                                                                                                                                                                                                                                                | 15             | yes/no     | yes/no     | ~      | ~        | ~        |                             |
|                 | 15 mm<br>10,7 mm          |                          |            | V      |                      | means     | 1          | 0 (0)                                                                                                                                                                                                                                                                                                                                                                                                                                                                                                                                                                                                                                                                                                                                                                                                                                                                                                                                                                                                                                                                                                                                                                                                                                                                                                                                                                                                                                                                                                                                                                                                                                                                                                                                                                                                                                                                                                                                                                                                                                                                                                                          | 15             | yes/no     | yes/no     | ~      | •        | ~        |                             |
| ASH             | 15 mm<br>10,7 mm          |                          |            |        | ~                    | lively    | 1          |                                                                                                                                                                                                                                                                                                                                                                                                                                                                                                                                                                                                                                                                                                                                                                                                                                                                                                                                                                                                                                                                                                                                                                                                                                                                                                                                                                                                                                                                                                                                                                                                                                                                                                                                                                                                                                                                                                                                                                                                                                                                                                                                | 15             | yes/no     | yes/no     | ~      | •        | ~        |                             |
|                 | 15 mm                     | Design<br>Velden         |            |        | ~                    | lively    | 1          |                                                                                                                                                                                                                                                                                                                                                                                                                                                                                                                                                                                                                                                                                                                                                                                                                                                                                                                                                                                                                                                                                                                                                                                                                                                                                                                                                                                                                                                                                                                                                                                                                                                                                                                                                                                                                                                                                                                                                                                                                                                                                                                                | 16             | yes        | no         |        |          | ~        |                             |
|                 | 15 mm                     | Design<br>Pörtschach     |            |        | ~                    | lively    | 1          | CONTRACTOR OF STATE O | 17             | yes        | yes        |        |          | ~        |                             |
|                 | 15 mm                     | Design<br>Ingolstadt I   |            |        | ~                    | lively    | 1          |                                                                                                                                                                                                                                                                                                                                                                                                                                                                                                                                                                                                                                                                                                                                                                                                                                                                                                                                                                                                                                                                                                                                                                                                                                                                                                                                                                                                                                                                                                                                                                                                                                                                                                                                                                                                                                                                                                                                                                                                                                                                                                                                | 14             | yes        | no         |        |          |          | technogrey<br>lacquered     |
| BIRCH           | 15 mm                     | Wohngefühl<br>Insbruck   |            | ~      |                      | means     | 1          |                                                                                                                                                                                                                                                                                                                                                                                                                                                                                                                                                                                                                                                                                                                                                                                                                                                                                                                                                                                                                                                                                                                                                                                                                                                                                                                                                                                                                                                                                                                                                                                                                                                                                                                                                                                                                                                                                                                                                                                                                                                                                                                                | 25             | no         | yes/no     | V      | ~        | <b>,</b> |                             |
| ALDER           | 15 mm                     | Wohngefühl<br>Kufstein   |            | ~      |                      | means     | 1          |                                                                                                                                                                                                                                                                                                                                                                                                                                                                                                                                                                                                                                                                                                                                                                                                                                                                                                                                                                                                                                                                                                                                                                                                                                                                                                                                                                                                                                                                                                                                                                                                                                                                                                                                                                                                                                                                                                                                                                                                                                                                                                                                | 25             | no         | yes/no     | V      | ·        | <b>v</b> |                             |
| SIA             | 15 mm                     | Design<br>München        |            |        | ~                    | lively    | 2          |                                                                                                                                                                                                                                                                                                                                                                                                                                                                                                                                                                                                                                                                                                                                                                                                                                                                                                                                                                                                                                                                                                                                                                                                                                                                                                                                                                                                                                                                                                                                                                                                                                                                                                                                                                                                                                                                                                                                                                                                                                                                                                                                | 27             | yes/no     | yes/no     | ~      | <b>~</b> |          |                             |
| ACACIA          | 15 mm                     | Design<br>Black Star     |            |        | ~                    | lively    | 2          |                                                                                                                                                                                                                                                                                                                                                                                                                                                                                                                                                                                                                                                                                                                                                                                                                                                                                                                                                                                                                                                                                                                                                                                                                                                                                                                                                                                                                                                                                                                                                                                                                                                                                                                                                                                                                                                                                                                                                                                                                                                                                                                                | 27             | yes/no     | yes/no     |        |          | •        |                             |
| CHERRY          | 15 mm                     | Wohngefühl<br>Schönbrunn |            | V      |                      | means     | 1 2        | DDDD - COCICE O                                                                                                                                                                                                                                                                                                                                                                                                                                                                                                                                                                                                                                                                                                                                                                                                                                                                                                                                                                                                                                                                                                                                                                                                                                                                                                                                                                                                                                                                                                                                                                                                                                                                                                                                                                                                                                                                                                                                                                                                                                                                                                                | 24             | no         | yes/no     | ~      | •        | •        |                             |
| PEAR            | 15 mm                     | Wohngefühl<br>Madrid     |            | •      |                      | means     | 2          |                                                                                                                                                                                                                                                                                                                                                                                                                                                                                                                                                                                                                                                                                                                                                                                                                                                                                                                                                                                                                                                                                                                                                                                                                                                                                                                                                                                                                                                                                                                                                                                                                                                                                                                                                                                                                                                                                                                                                                                                                                                                                                                                | 20             | no         | yes/no     | V      | •        | ~        |                             |
| BLACK<br>WALNUT | 15 mm                     | Design<br>Kitzbühel      |            |        | ~                    | lively    | 2          | The second secon | 26             | no         | yes/no     | ~      | <b>,</b> | •        |                             |
| ELM             | 15 mm                     | Design<br>Bern           |            |        | ~                    | lively    | 2          |                                                                                                                                                                                                                                                                                                                                                                                                                                                                                                                                                                                                                                                                                                                                                                                                                                                                                                                                                                                                                                                                                                                                                                                                                                                                                                                                                                                                                                                                                                                                                                                                                                                                                                                                                                                                                                                                                                                                                                                                                                                                                                                                | 21             | yes/no     | yes/no     | ~      | <i>\</i> | •        |                             |