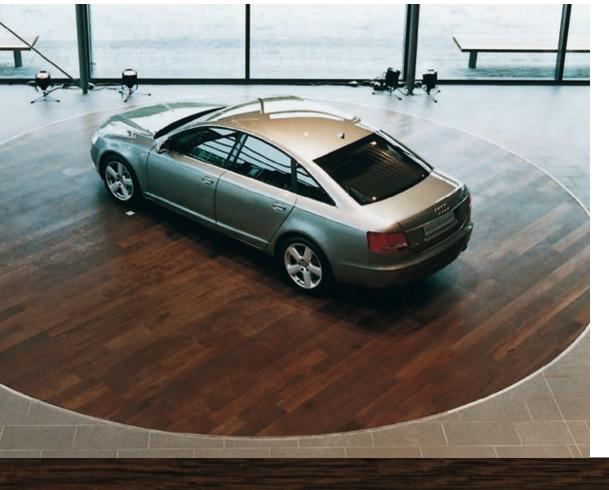

# BUILDING SECTOR

A particularly high standard is needed in commercial fields and public institutions. The robust 3-layer construction of Bergland-Parkett guarantees perfect stability — even in case of considerable use. The quality surface treatment is such as to make the floor extremely resistant and durable.

On account of the 3-layer construction, the floor meets the demands of both classification  ${}_{*}C_{fl}$  - s1" fire retardant and emitting little smoke.

The best arguments, in fact, for optimum use in the commercial field.