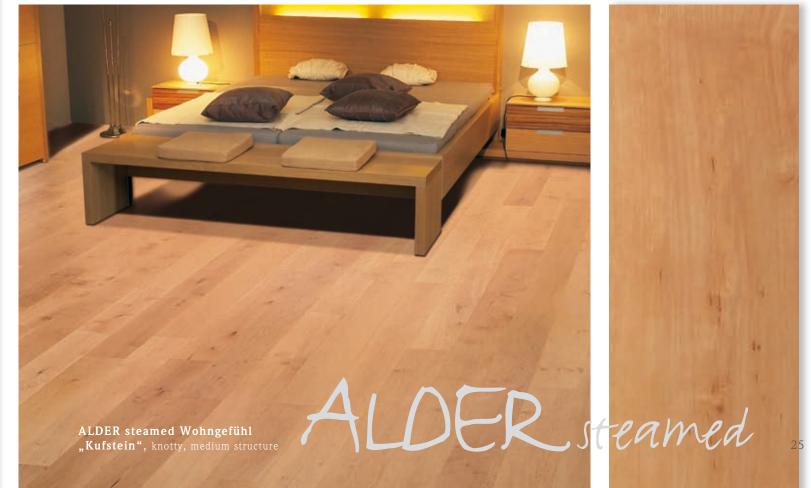

ALDER: soft, light-brown to reddy colour with occasional brown shots.

DIE OBERKLASSE.

DIE OBERKLASSE

|                 |                           |                          |            |        | otty                 |           | 1          | Cottage floor board                                                                                                                                                                                                                                                                                                                                                                                                                                                                                                                                                                                                                                                                                                                                                                                                                                                                                                                                                                                                                                                                                                                                                                                                                                                                                                                                                                                                                                                                                                                                                                                                                                                                                                                                                                                                                                                                                                                                                                                                                                                                                                            | <u>.</u> ا     | Anv        | surfa      | ces la | ıcane    | red      |                             |
|-----------------|---------------------------|--------------------------|------------|--------|----------------------|-----------|------------|--------------------------------------------------------------------------------------------------------------------------------------------------------------------------------------------------------------------------------------------------------------------------------------------------------------------------------------------------------------------------------------------------------------------------------------------------------------------------------------------------------------------------------------------------------------------------------------------------------------------------------------------------------------------------------------------------------------------------------------------------------------------------------------------------------------------------------------------------------------------------------------------------------------------------------------------------------------------------------------------------------------------------------------------------------------------------------------------------------------------------------------------------------------------------------------------------------------------------------------------------------------------------------------------------------------------------------------------------------------------------------------------------------------------------------------------------------------------------------------------------------------------------------------------------------------------------------------------------------------------------------------------------------------------------------------------------------------------------------------------------------------------------------------------------------------------------------------------------------------------------------------------------------------------------------------------------------------------------------------------------------------------------------------------------------------------------------------------------------------------------------|----------------|------------|------------|--------|----------|----------|-----------------------------|
|                 | Construction<br>height mm | Collection               | Knot-free* | Knotty | Slightly/very knotty | Structure | (2)<br>(3) | linear system englischer Stab (Fixed length 95 cm) herringbone pattern                                                                                                                                                                                                                                                                                                                                                                                                                                                                                                                                                                                                                                                                                                                                                                                                                                                                                                                                                                                                                                                                                                                                                                                                                                                                                                                                                                                                                                                                                                                                                                                                                                                                                                                                                                                                                                                                                                                                                                                                                                                         | Catalogue page | Brushing 2 | Bevel land | white  | Antique  | black    | Special surface             |
|                 | 15 mm                     | Auslese                  | •          |        |                      | lively    | 1          |                                                                                                                                                                                                                                                                                                                                                                                                                                                                                                                                                                                                                                                                                                                                                                                                                                                                                                                                                                                                                                                                                                                                                                                                                                                                                                                                                                                                                                                                                                                                                                                                                                                                                                                                                                                                                                                                                                                                                                                                                                                                                                                                | 16             | yes        | no         |        |          |          | silvermetallic<br>lacquered |
|                 | 15 mm                     | Auslese<br>St. Pölten    | ,          |        |                      | sober     | 1          | - Destillerance                                                                                                                                                                                                                                                                                                                                                                                                                                                                                                                                                                                                                                                                                                                                                                                                                                                                                                                                                                                                                                                                                                                                                                                                                                                                                                                                                                                                                                                                                                                                                                                                                                                                                                                                                                                                                                                                                                                                                                                                                                                                                                                | 15             | yes/no     | yes/no     | ~      | ~        | ~        |                             |
|                 | 15 mm<br>10,7 mm          |                          |            | V      |                      | means     | 1          | 0 (0)                                                                                                                                                                                                                                                                                                                                                                                                                                                                                                                                                                                                                                                                                                                                                                                                                                                                                                                                                                                                                                                                                                                                                                                                                                                                                                                                                                                                                                                                                                                                                                                                                                                                                                                                                                                                                                                                                                                                                                                                                                                                                                                          | 15             | yes/no     | yes/no     | ~      | •        | ~        |                             |
| ASH             | 15 mm<br>10,7 mm          |                          |            |        | ~                    | lively    | 1          |                                                                                                                                                                                                                                                                                                                                                                                                                                                                                                                                                                                                                                                                                                                                                                                                                                                                                                                                                                                                                                                                                                                                                                                                                                                                                                                                                                                                                                                                                                                                                                                                                                                                                                                                                                                                                                                                                                                                                                                                                                                                                                                                | 15             | yes/no     | yes/no     | ~      | •        | ~        |                             |
|                 | 15 mm                     | Design<br>Velden         |            |        | ~                    | lively    | 1          |                                                                                                                                                                                                                                                                                                                                                                                                                                                                                                                                                                                                                                                                                                                                                                                                                                                                                                                                                                                                                                                                                                                                                                                                                                                                                                                                                                                                                                                                                                                                                                                                                                                                                                                                                                                                                                                                                                                                                                                                                                                                                                                                | 16             | yes        | no         |        |          | ~        |                             |
|                 | 15 mm                     | Design<br>Pörtschach     |            |        | ~                    | lively    | 1          | CONTRACTOR OF STATE O | 17             | yes        | yes        |        |          | ~        |                             |
|                 | 15 mm                     | Design<br>Ingolstadt I   |            |        | ~                    | lively    | 1          |                                                                                                                                                                                                                                                                                                                                                                                                                                                                                                                                                                                                                                                                                                                                                                                                                                                                                                                                                                                                                                                                                                                                                                                                                                                                                                                                                                                                                                                                                                                                                                                                                                                                                                                                                                                                                                                                                                                                                                                                                                                                                                                                | 14             | yes        | no         |        |          |          | technogrey<br>lacquered     |
| BIRCH           | 15 mm                     | Wohngefühl<br>Insbruck   |            | ~      |                      | means     | 1          |                                                                                                                                                                                                                                                                                                                                                                                                                                                                                                                                                                                                                                                                                                                                                                                                                                                                                                                                                                                                                                                                                                                                                                                                                                                                                                                                                                                                                                                                                                                                                                                                                                                                                                                                                                                                                                                                                                                                                                                                                                                                                                                                | 25             | no         | yes/no     | V      | ~        | <b>,</b> |                             |
| ALDER           | 15 mm                     | Wohngefühl<br>Kufstein   |            | ~      |                      | means     | 1          |                                                                                                                                                                                                                                                                                                                                                                                                                                                                                                                                                                                                                                                                                                                                                                                                                                                                                                                                                                                                                                                                                                                                                                                                                                                                                                                                                                                                                                                                                                                                                                                                                                                                                                                                                                                                                                                                                                                                                                                                                                                                                                                                | 25             | no         | yes/no     | V      | ·        | <b>v</b> |                             |
| SIA             | 15 mm                     | Design<br>München        |            |        | ~                    | lively    | 2          |                                                                                                                                                                                                                                                                                                                                                                                                                                                                                                                                                                                                                                                                                                                                                                                                                                                                                                                                                                                                                                                                                                                                                                                                                                                                                                                                                                                                                                                                                                                                                                                                                                                                                                                                                                                                                                                                                                                                                                                                                                                                                                                                | 27             | yes/no     | yes/no     | ~      | <b>~</b> |          |                             |
| ACACIA          | 15 mm                     | Design<br>Black Star     |            |        | ~                    | lively    | 2          |                                                                                                                                                                                                                                                                                                                                                                                                                                                                                                                                                                                                                                                                                                                                                                                                                                                                                                                                                                                                                                                                                                                                                                                                                                                                                                                                                                                                                                                                                                                                                                                                                                                                                                                                                                                                                                                                                                                                                                                                                                                                                                                                | 27             | yes/no     | yes/no     |        |          | •        |                             |
| CHERRY          | 15 mm                     | Wohngefühl<br>Schönbrunn |            | V      |                      | means     | 1 2        | DDDD - COCICE O                                                                                                                                                                                                                                                                                                                                                                                                                                                                                                                                                                                                                                                                                                                                                                                                                                                                                                                                                                                                                                                                                                                                                                                                                                                                                                                                                                                                                                                                                                                                                                                                                                                                                                                                                                                                                                                                                                                                                                                                                                                                                                                | 24             | no         | yes/no     | ~      | •        | •        |                             |
| PEAR            | 15 mm                     | Wohngefühl<br>Madrid     |            | •      |                      | means     | 2          |                                                                                                                                                                                                                                                                                                                                                                                                                                                                                                                                                                                                                                                                                                                                                                                                                                                                                                                                                                                                                                                                                                                                                                                                                                                                                                                                                                                                                                                                                                                                                                                                                                                                                                                                                                                                                                                                                                                                                                                                                                                                                                                                | 20             | no         | yes/no     | V      | •        | ~        |                             |
| BLACK<br>WALNUT | 15 mm                     | Design<br>Kitzbühel      |            |        | ~                    | lively    | 2          | The second secon | 26             | no         | yes/no     | ~      | <b>,</b> | •        |                             |
| ELM             | 15 mm                     | Design<br>Bern           |            |        | ~                    | lively    | 2          |                                                                                                                                                                                                                                                                                                                                                                                                                                                                                                                                                                                                                                                                                                                                                                                                                                                                                                                                                                                                                                                                                                                                                                                                                                                                                                                                                                                                                                                                                                                                                                                                                                                                                                                                                                                                                                                                                                                                                                                                                                                                                                                                | 21             | yes/no     | yes/no     | ~      | <i>\</i> | •        |                             |