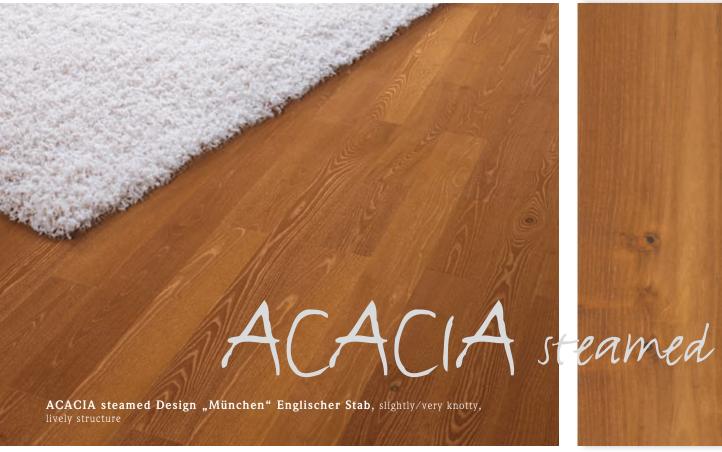

|                 |                           |                          |            |        | otty                 |           | 1          | Cottage floor board                                                                                                                                                                                                                                                                                                                                                                                                                                                                                                                                                                                                                                                                                                                                                                                                                                                                                                                                                                                                                                                                                                                                                                                                                                                                                                                                                                                                                                                                                                                                                                                                                                                                                                                                                                                                                                                                                                                                                                                                                                                                                                            | <u>.</u> ا     | Anv        | surfa      | ces la | ıcane    | red      |                             |
|-----------------|---------------------------|--------------------------|------------|--------|----------------------|-----------|------------|--------------------------------------------------------------------------------------------------------------------------------------------------------------------------------------------------------------------------------------------------------------------------------------------------------------------------------------------------------------------------------------------------------------------------------------------------------------------------------------------------------------------------------------------------------------------------------------------------------------------------------------------------------------------------------------------------------------------------------------------------------------------------------------------------------------------------------------------------------------------------------------------------------------------------------------------------------------------------------------------------------------------------------------------------------------------------------------------------------------------------------------------------------------------------------------------------------------------------------------------------------------------------------------------------------------------------------------------------------------------------------------------------------------------------------------------------------------------------------------------------------------------------------------------------------------------------------------------------------------------------------------------------------------------------------------------------------------------------------------------------------------------------------------------------------------------------------------------------------------------------------------------------------------------------------------------------------------------------------------------------------------------------------------------------------------------------------------------------------------------------------|----------------|------------|------------|--------|----------|----------|-----------------------------|
|                 | Construction<br>height mm | Collection               | Knot-free* | Knotty | Slightly/very knotty | Structure | (2)<br>(3) | linear system englischer Stab (Fixed length 95 cm) herringbone pattern                                                                                                                                                                                                                                                                                                                                                                                                                                                                                                                                                                                                                                                                                                                                                                                                                                                                                                                                                                                                                                                                                                                                                                                                                                                                                                                                                                                                                                                                                                                                                                                                                                                                                                                                                                                                                                                                                                                                                                                                                                                         | Catalogue page | Brushing 2 | Bevel land | white  | Antique  | black    | Special surface             |
|                 | 15 mm                     | Auslese                  | •          |        |                      | lively    | 1          |                                                                                                                                                                                                                                                                                                                                                                                                                                                                                                                                                                                                                                                                                                                                                                                                                                                                                                                                                                                                                                                                                                                                                                                                                                                                                                                                                                                                                                                                                                                                                                                                                                                                                                                                                                                                                                                                                                                                                                                                                                                                                                                                | 16             | yes        | no         |        |          |          | silvermetallic<br>lacquered |
|                 | 15 mm                     | Auslese<br>St. Pölten    | ,          |        |                      | sober     | 1          | - Destillerance                                                                                                                                                                                                                                                                                                                                                                                                                                                                                                                                                                                                                                                                                                                                                                                                                                                                                                                                                                                                                                                                                                                                                                                                                                                                                                                                                                                                                                                                                                                                                                                                                                                                                                                                                                                                                                                                                                                                                                                                                                                                                                                | 15             | yes/no     | yes/no     | ~      | ~        | ~        |                             |
|                 | 15 mm<br>10,7 mm          |                          |            | V      |                      | means     | 1          | 0 (0)                                                                                                                                                                                                                                                                                                                                                                                                                                                                                                                                                                                                                                                                                                                                                                                                                                                                                                                                                                                                                                                                                                                                                                                                                                                                                                                                                                                                                                                                                                                                                                                                                                                                                                                                                                                                                                                                                                                                                                                                                                                                                                                          | 15             | yes/no     | yes/no     | ~      | •        | ~        |                             |
| ASH             | 15 mm<br>10,7 mm          |                          |            |        | ~                    | lively    | 1          |                                                                                                                                                                                                                                                                                                                                                                                                                                                                                                                                                                                                                                                                                                                                                                                                                                                                                                                                                                                                                                                                                                                                                                                                                                                                                                                                                                                                                                                                                                                                                                                                                                                                                                                                                                                                                                                                                                                                                                                                                                                                                                                                | 15             | yes/no     | yes/no     | ~      | •        | ~        |                             |
|                 | 15 mm                     | Design<br>Velden         |            |        | ~                    | lively    | 1          |                                                                                                                                                                                                                                                                                                                                                                                                                                                                                                                                                                                                                                                                                                                                                                                                                                                                                                                                                                                                                                                                                                                                                                                                                                                                                                                                                                                                                                                                                                                                                                                                                                                                                                                                                                                                                                                                                                                                                                                                                                                                                                                                | 16             | yes        | no         |        |          | ~        |                             |
|                 | 15 mm                     | Design<br>Pörtschach     |            |        | ~                    | lively    | 1          | CONTRACTOR OF STATE O | 17             | yes        | yes        |        |          | ~        |                             |
|                 | 15 mm                     | Design<br>Ingolstadt I   |            |        | ~                    | lively    | 1          |                                                                                                                                                                                                                                                                                                                                                                                                                                                                                                                                                                                                                                                                                                                                                                                                                                                                                                                                                                                                                                                                                                                                                                                                                                                                                                                                                                                                                                                                                                                                                                                                                                                                                                                                                                                                                                                                                                                                                                                                                                                                                                                                | 14             | yes        | no         |        |          |          | technogrey<br>lacquered     |
| BIRCH           | 15 mm                     | Wohngefühl<br>Insbruck   |            | ~      |                      | means     | 1          |                                                                                                                                                                                                                                                                                                                                                                                                                                                                                                                                                                                                                                                                                                                                                                                                                                                                                                                                                                                                                                                                                                                                                                                                                                                                                                                                                                                                                                                                                                                                                                                                                                                                                                                                                                                                                                                                                                                                                                                                                                                                                                                                | 25             | no         | yes/no     | V      | ~        | <b>,</b> |                             |
| ALDER           | 15 mm                     | Wohngefühl<br>Kufstein   |            | ~      |                      | means     | 1          |                                                                                                                                                                                                                                                                                                                                                                                                                                                                                                                                                                                                                                                                                                                                                                                                                                                                                                                                                                                                                                                                                                                                                                                                                                                                                                                                                                                                                                                                                                                                                                                                                                                                                                                                                                                                                                                                                                                                                                                                                                                                                                                                | 25             | no         | yes/no     | V      | ·        | <b>v</b> |                             |
| SIA             | 15 mm                     | Design<br>München        |            |        | ~                    | lively    | 2          |                                                                                                                                                                                                                                                                                                                                                                                                                                                                                                                                                                                                                                                                                                                                                                                                                                                                                                                                                                                                                                                                                                                                                                                                                                                                                                                                                                                                                                                                                                                                                                                                                                                                                                                                                                                                                                                                                                                                                                                                                                                                                                                                | 27             | yes/no     | yes/no     | ~      | <b>~</b> |          |                             |
| ACACIA          | 15 mm                     | Design<br>Black Star     |            |        | ~                    | lively    | 2          |                                                                                                                                                                                                                                                                                                                                                                                                                                                                                                                                                                                                                                                                                                                                                                                                                                                                                                                                                                                                                                                                                                                                                                                                                                                                                                                                                                                                                                                                                                                                                                                                                                                                                                                                                                                                                                                                                                                                                                                                                                                                                                                                | 27             | yes/no     | yes/no     |        |          | •        |                             |
| CHERRY          | 15 mm                     | Wohngefühl<br>Schönbrunn |            | V      |                      | means     | 1 2        | DDDD - COCICE O                                                                                                                                                                                                                                                                                                                                                                                                                                                                                                                                                                                                                                                                                                                                                                                                                                                                                                                                                                                                                                                                                                                                                                                                                                                                                                                                                                                                                                                                                                                                                                                                                                                                                                                                                                                                                                                                                                                                                                                                                                                                                                                | 24             | no         | yes/no     | ~      | •        | •        |                             |
| PEAR            | 15 mm                     | Wohngefühl<br>Madrid     |            | •      |                      | means     | 2          |                                                                                                                                                                                                                                                                                                                                                                                                                                                                                                                                                                                                                                                                                                                                                                                                                                                                                                                                                                                                                                                                                                                                                                                                                                                                                                                                                                                                                                                                                                                                                                                                                                                                                                                                                                                                                                                                                                                                                                                                                                                                                                                                | 20             | no         | yes/no     | V      | •        | ~        |                             |
| BLACK<br>WALNUT | 15 mm                     | Design<br>Kitzbühel      |            |        | ~                    | lively    | 2          | The second secon | 26             | no         | yes/no     | ~      | <b>,</b> | •        |                             |
| ELM             | 15 mm                     | Design<br>Bern           |            |        | ~                    | lively    | 2          |                                                                                                                                                                                                                                                                                                                                                                                                                                                                                                                                                                                                                                                                                                                                                                                                                                                                                                                                                                                                                                                                                                                                                                                                                                                                                                                                                                                                                                                                                                                                                                                                                                                                                                                                                                                                                                                                                                                                                                                                                                                                                                                                | 21             | yes/no     | yes/no     | ~      | <i>\</i> | •        |                             |