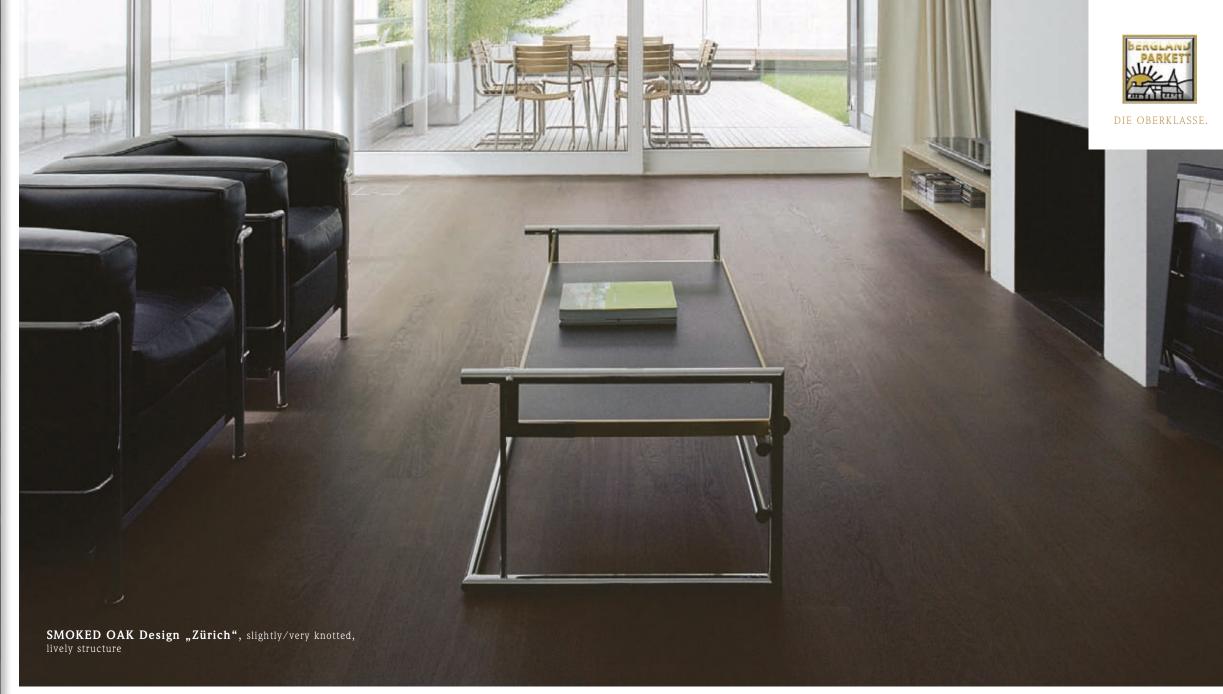

DIE OBERKLASSE.

Bergland-Parkett
COUNTRY HOUSE FLOORING

OAK

Down-to-earth warm, mid-brown to intensive brown tint.

Plain to well-structured streaks.

DIE OBERKLASSE.

SMOKED OAK Design "Black Star" herringbone pattern, black, slightly/very knotty, lively structure