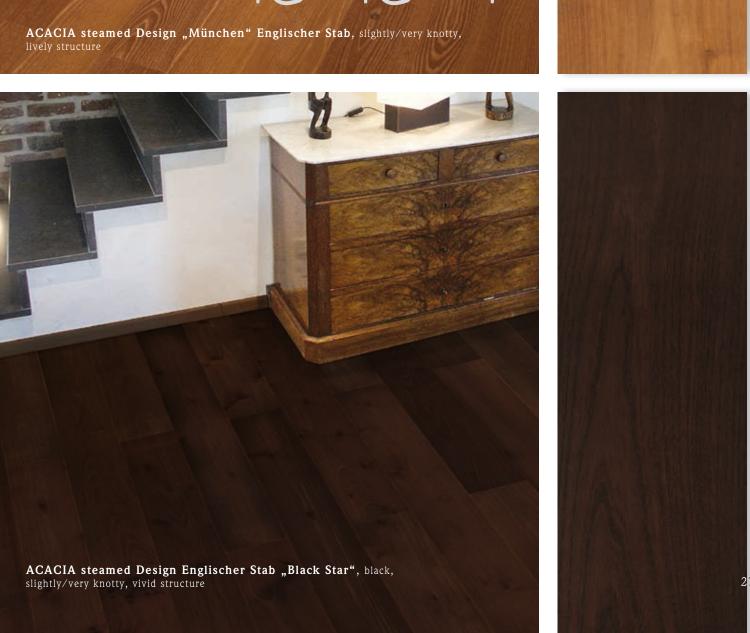

|                 |                           |                          |            |        | otty                 |           | 1          | Cottage floor board                                                                                                                                                                                                                                                                                                                                                                                                                                                                                                                                                                                                                                                                                                                                                                                                                                                                                                                                                                                                                                                                                                                                                                                                                                                                                                                                                                                                                                                                                                                                                                                                                                                                                                                                                                                                                                                                                                                                                                                                                                                                                                            | <u>.</u> ا     | Anv        | surfa      | ces la | ıcane    | red      |                             |
|-----------------|---------------------------|--------------------------|------------|--------|----------------------|-----------|------------|--------------------------------------------------------------------------------------------------------------------------------------------------------------------------------------------------------------------------------------------------------------------------------------------------------------------------------------------------------------------------------------------------------------------------------------------------------------------------------------------------------------------------------------------------------------------------------------------------------------------------------------------------------------------------------------------------------------------------------------------------------------------------------------------------------------------------------------------------------------------------------------------------------------------------------------------------------------------------------------------------------------------------------------------------------------------------------------------------------------------------------------------------------------------------------------------------------------------------------------------------------------------------------------------------------------------------------------------------------------------------------------------------------------------------------------------------------------------------------------------------------------------------------------------------------------------------------------------------------------------------------------------------------------------------------------------------------------------------------------------------------------------------------------------------------------------------------------------------------------------------------------------------------------------------------------------------------------------------------------------------------------------------------------------------------------------------------------------------------------------------------|----------------|------------|------------|--------|----------|----------|-----------------------------|
|                 | Construction<br>height mm | Collection               | Knot-free* | Knotty | Slightly/very knotty | Structure | (2)<br>(3) | linear system englischer Stab (Fixed length 95 cm) herringbone pattern                                                                                                                                                                                                                                                                                                                                                                                                                                                                                                                                                                                                                                                                                                                                                                                                                                                                                                                                                                                                                                                                                                                                                                                                                                                                                                                                                                                                                                                                                                                                                                                                                                                                                                                                                                                                                                                                                                                                                                                                                                                         | Catalogue page | Brushing 2 | Bevel land | white  | Antique  | black    | Special surface             |
|                 | 15 mm                     | Auslese                  | •          |        |                      | lively    | 1          |                                                                                                                                                                                                                                                                                                                                                                                                                                                                                                                                                                                                                                                                                                                                                                                                                                                                                                                                                                                                                                                                                                                                                                                                                                                                                                                                                                                                                                                                                                                                                                                                                                                                                                                                                                                                                                                                                                                                                                                                                                                                                                                                | 16             | yes        | no         |        |          |          | silvermetallic<br>lacquered |
|                 | 15 mm                     | Auslese<br>St. Pölten    | ,          |        |                      | sober     | 1          | - Destillerance                                                                                                                                                                                                                                                                                                                                                                                                                                                                                                                                                                                                                                                                                                                                                                                                                                                                                                                                                                                                                                                                                                                                                                                                                                                                                                                                                                                                                                                                                                                                                                                                                                                                                                                                                                                                                                                                                                                                                                                                                                                                                                                | 15             | yes/no     | yes/no     | ~      | ~        | ~        |                             |
|                 | 15 mm<br>10,7 mm          |                          |            | V      |                      | means     | 1          | 0 (0)                                                                                                                                                                                                                                                                                                                                                                                                                                                                                                                                                                                                                                                                                                                                                                                                                                                                                                                                                                                                                                                                                                                                                                                                                                                                                                                                                                                                                                                                                                                                                                                                                                                                                                                                                                                                                                                                                                                                                                                                                                                                                                                          | 15             | yes/no     | yes/no     | ~      | •        | ~        |                             |
| ASH             | 15 mm<br>10,7 mm          |                          |            |        | ~                    | lively    | 1          |                                                                                                                                                                                                                                                                                                                                                                                                                                                                                                                                                                                                                                                                                                                                                                                                                                                                                                                                                                                                                                                                                                                                                                                                                                                                                                                                                                                                                                                                                                                                                                                                                                                                                                                                                                                                                                                                                                                                                                                                                                                                                                                                | 15             | yes/no     | yes/no     | ~      | •        | ~        |                             |
|                 | 15 mm                     | Design<br>Velden         |            |        | ~                    | lively    | 1          |                                                                                                                                                                                                                                                                                                                                                                                                                                                                                                                                                                                                                                                                                                                                                                                                                                                                                                                                                                                                                                                                                                                                                                                                                                                                                                                                                                                                                                                                                                                                                                                                                                                                                                                                                                                                                                                                                                                                                                                                                                                                                                                                | 16             | yes        | no         |        |          | ~        |                             |
|                 | 15 mm                     | Design<br>Pörtschach     |            |        | ~                    | lively    | 1          | CONTRACTOR OF STATE O | 17             | yes        | yes        |        |          | ~        |                             |
|                 | 15 mm                     | Design<br>Ingolstadt I   |            |        | ~                    | lively    | 1          |                                                                                                                                                                                                                                                                                                                                                                                                                                                                                                                                                                                                                                                                                                                                                                                                                                                                                                                                                                                                                                                                                                                                                                                                                                                                                                                                                                                                                                                                                                                                                                                                                                                                                                                                                                                                                                                                                                                                                                                                                                                                                                                                | 14             | yes        | no         |        |          |          | technogrey<br>lacquered     |
| BIRCH           | 15 mm                     | Wohngefühl<br>Insbruck   |            | ~      |                      | means     | 1          |                                                                                                                                                                                                                                                                                                                                                                                                                                                                                                                                                                                                                                                                                                                                                                                                                                                                                                                                                                                                                                                                                                                                                                                                                                                                                                                                                                                                                                                                                                                                                                                                                                                                                                                                                                                                                                                                                                                                                                                                                                                                                                                                | 25             | no         | yes/no     | V      | ~        | <b>,</b> |                             |
| ALDER           | 15 mm                     | Wohngefühl<br>Kufstein   |            | ~      |                      | means     | 1          |                                                                                                                                                                                                                                                                                                                                                                                                                                                                                                                                                                                                                                                                                                                                                                                                                                                                                                                                                                                                                                                                                                                                                                                                                                                                                                                                                                                                                                                                                                                                                                                                                                                                                                                                                                                                                                                                                                                                                                                                                                                                                                                                | 25             | no         | yes/no     | V      | ·        | <b>v</b> |                             |
| SIA             | 15 mm                     | Design<br>München        |            |        | ~                    | lively    | 2          |                                                                                                                                                                                                                                                                                                                                                                                                                                                                                                                                                                                                                                                                                                                                                                                                                                                                                                                                                                                                                                                                                                                                                                                                                                                                                                                                                                                                                                                                                                                                                                                                                                                                                                                                                                                                                                                                                                                                                                                                                                                                                                                                | 27             | yes/no     | yes/no     | ~      | <b>~</b> |          |                             |
| ACACIA          | 15 mm                     | Design<br>Black Star     |            |        | ~                    | lively    | 2          |                                                                                                                                                                                                                                                                                                                                                                                                                                                                                                                                                                                                                                                                                                                                                                                                                                                                                                                                                                                                                                                                                                                                                                                                                                                                                                                                                                                                                                                                                                                                                                                                                                                                                                                                                                                                                                                                                                                                                                                                                                                                                                                                | 27             | yes/no     | yes/no     |        |          | •        |                             |
| CHERRY          | 15 mm                     | Wohngefühl<br>Schönbrunn |            | V      |                      | means     | 1 2        | DDDD - COCICE O                                                                                                                                                                                                                                                                                                                                                                                                                                                                                                                                                                                                                                                                                                                                                                                                                                                                                                                                                                                                                                                                                                                                                                                                                                                                                                                                                                                                                                                                                                                                                                                                                                                                                                                                                                                                                                                                                                                                                                                                                                                                                                                | 24             | no         | yes/no     | ~      | •        | •        |                             |
| PEAR            | 15 mm                     | Wohngefühl<br>Madrid     |            | •      |                      | means     | 2          |                                                                                                                                                                                                                                                                                                                                                                                                                                                                                                                                                                                                                                                                                                                                                                                                                                                                                                                                                                                                                                                                                                                                                                                                                                                                                                                                                                                                                                                                                                                                                                                                                                                                                                                                                                                                                                                                                                                                                                                                                                                                                                                                | 20             | no         | yes/no     | V      | •        | ~        |                             |
| BLACK<br>WALNUT | 15 mm                     | Design<br>Kitzbühel      |            |        | ~                    | lively    | 2          | The second secon | 26             | no         | yes/no     | ~      | <b>,</b> | •        |                             |
| ELM             | 15 mm                     | Design<br>Bern           |            |        | ~                    | lively    | 2          |                                                                                                                                                                                                                                                                                                                                                                                                                                                                                                                                                                                                                                                                                                                                                                                                                                                                                                                                                                                                                                                                                                                                                                                                                                                                                                                                                                                                                                                                                                                                                                                                                                                                                                                                                                                                                                                                                                                                                                                                                                                                                                                                | 21             | yes/no     | yes/no     | ~      | <i>\</i> | •        |                             |