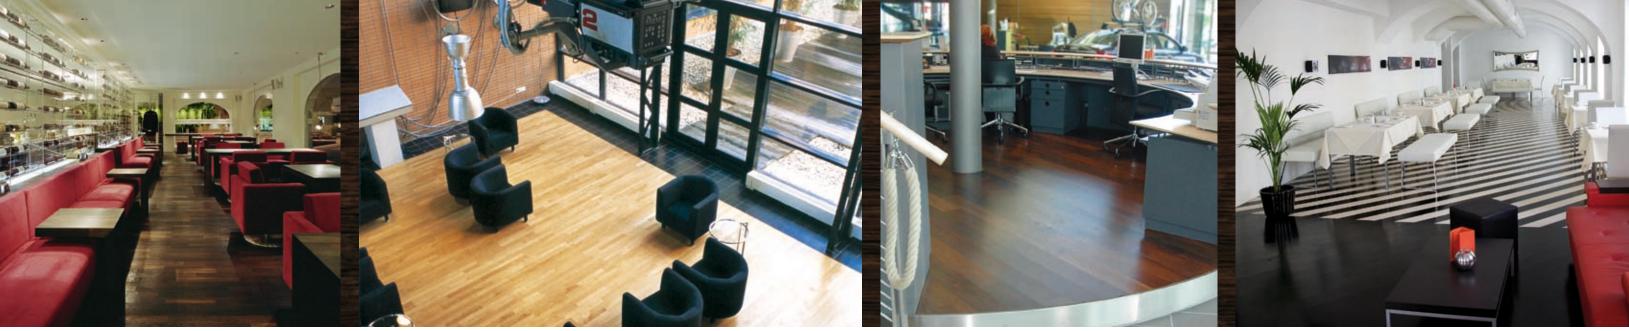

# BUILDING SECTOR

A particularly high standard is needed in commercial fields and public institutions. The robust 3-layer construction of Bergland-Parkett guarantees perfect stability — even in case of considerable use. The quality surface treatment is such as to make the floor extremely resistant and durable.

On account of the 3-layer construction, the floor meets the demands of both classification  ${}_{*}C_{fl}$  - s1" fire retardant and emitting little smoke.

The best arguments, in fact, for optimum use in the commercial field.