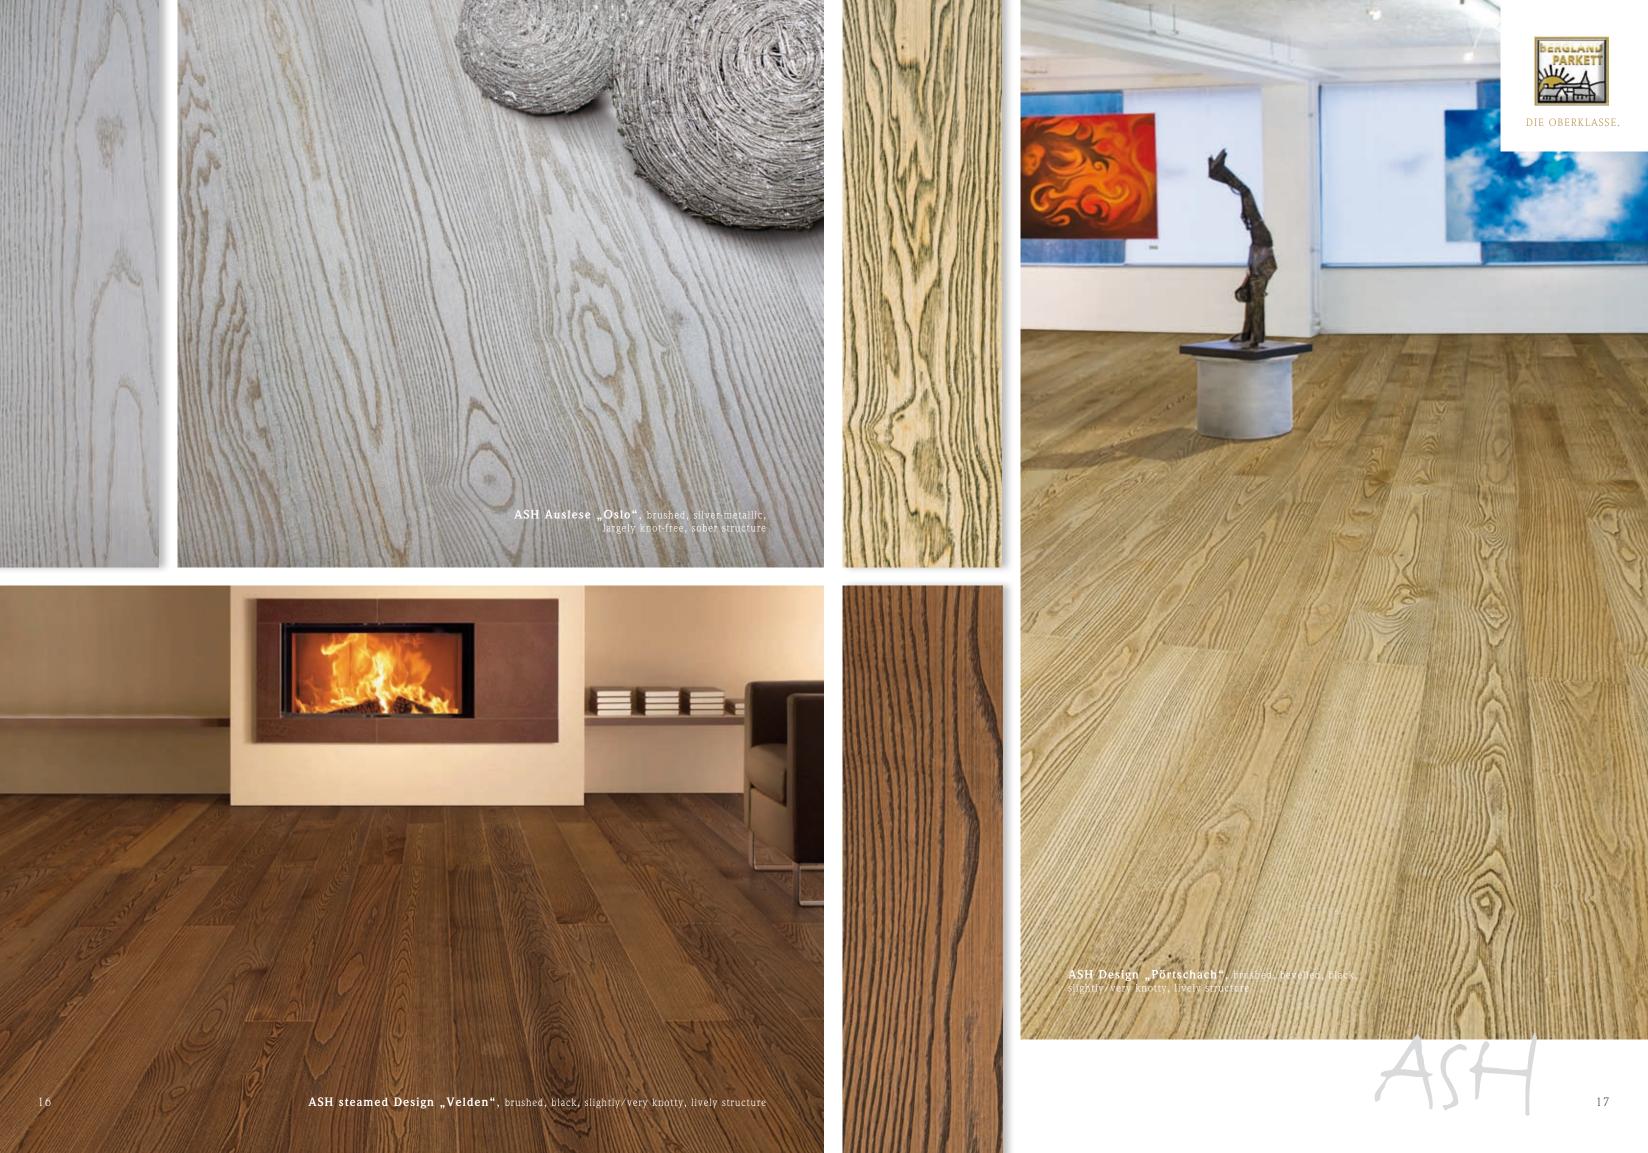

|                 |                           |                          |            |        | otty                 |           | 1          | Cottage floor board                                                                                                                                                                                                                                                                                                                                                                                                                                                                                                                                                                                                                                                                                                                                                                                                                                                                                                                                                                                                                                                                                                                                                                                                                                                                                                                                                                                                                                                                                                                                                                                                                                                                                                                                                                                                                                                                                                                                                                                                                                                                                                            | <u>.</u> ا     | Anv        | surfa      | ces la | ıcane    | red      |                             |
|-----------------|---------------------------|--------------------------|------------|--------|----------------------|-----------|------------|--------------------------------------------------------------------------------------------------------------------------------------------------------------------------------------------------------------------------------------------------------------------------------------------------------------------------------------------------------------------------------------------------------------------------------------------------------------------------------------------------------------------------------------------------------------------------------------------------------------------------------------------------------------------------------------------------------------------------------------------------------------------------------------------------------------------------------------------------------------------------------------------------------------------------------------------------------------------------------------------------------------------------------------------------------------------------------------------------------------------------------------------------------------------------------------------------------------------------------------------------------------------------------------------------------------------------------------------------------------------------------------------------------------------------------------------------------------------------------------------------------------------------------------------------------------------------------------------------------------------------------------------------------------------------------------------------------------------------------------------------------------------------------------------------------------------------------------------------------------------------------------------------------------------------------------------------------------------------------------------------------------------------------------------------------------------------------------------------------------------------------|----------------|------------|------------|--------|----------|----------|-----------------------------|
|                 | Construction<br>height mm | Collection               | Knot-free* | Knotty | Slightly/very knotty | Structure | (2)<br>(3) | linear system englischer Stab (Fixed length 95 cm) herringbone pattern                                                                                                                                                                                                                                                                                                                                                                                                                                                                                                                                                                                                                                                                                                                                                                                                                                                                                                                                                                                                                                                                                                                                                                                                                                                                                                                                                                                                                                                                                                                                                                                                                                                                                                                                                                                                                                                                                                                                                                                                                                                         | Catalogue page | Brushing 2 | Bevel land | white  | Antique  | black    | Special surface             |
|                 | 15 mm                     | Auslese                  | •          |        |                      | lively    | 1          |                                                                                                                                                                                                                                                                                                                                                                                                                                                                                                                                                                                                                                                                                                                                                                                                                                                                                                                                                                                                                                                                                                                                                                                                                                                                                                                                                                                                                                                                                                                                                                                                                                                                                                                                                                                                                                                                                                                                                                                                                                                                                                                                | 16             | yes        | no         |        |          |          | silvermetallic<br>lacquered |
|                 | 15 mm                     | Auslese<br>St. Pölten    | ,          |        |                      | sober     | 1          | - Destillerance                                                                                                                                                                                                                                                                                                                                                                                                                                                                                                                                                                                                                                                                                                                                                                                                                                                                                                                                                                                                                                                                                                                                                                                                                                                                                                                                                                                                                                                                                                                                                                                                                                                                                                                                                                                                                                                                                                                                                                                                                                                                                                                | 15             | yes/no     | yes/no     | ~      | ~        | ~        |                             |
|                 | 15 mm<br>10,7 mm          |                          |            | V      |                      | means     | 1          | 0 (0)                                                                                                                                                                                                                                                                                                                                                                                                                                                                                                                                                                                                                                                                                                                                                                                                                                                                                                                                                                                                                                                                                                                                                                                                                                                                                                                                                                                                                                                                                                                                                                                                                                                                                                                                                                                                                                                                                                                                                                                                                                                                                                                          | 15             | yes/no     | yes/no     | ~      | •        | ~        |                             |
| ASH             | 15 mm<br>10,7 mm          |                          |            |        | ~                    | lively    | 1          |                                                                                                                                                                                                                                                                                                                                                                                                                                                                                                                                                                                                                                                                                                                                                                                                                                                                                                                                                                                                                                                                                                                                                                                                                                                                                                                                                                                                                                                                                                                                                                                                                                                                                                                                                                                                                                                                                                                                                                                                                                                                                                                                | 15             | yes/no     | yes/no     | ~      | •        | ~        |                             |
|                 | 15 mm                     | Design<br>Velden         |            |        | ~                    | lively    | 1          |                                                                                                                                                                                                                                                                                                                                                                                                                                                                                                                                                                                                                                                                                                                                                                                                                                                                                                                                                                                                                                                                                                                                                                                                                                                                                                                                                                                                                                                                                                                                                                                                                                                                                                                                                                                                                                                                                                                                                                                                                                                                                                                                | 16             | yes        | no         |        |          | ~        |                             |
|                 | 15 mm                     | Design<br>Pörtschach     |            |        | ~                    | lively    | 1          | CONTRACTOR OF STATE O | 17             | yes        | yes        |        |          | ~        |                             |
|                 | 15 mm                     | Design<br>Ingolstadt I   |            |        | ~                    | lively    | 1          |                                                                                                                                                                                                                                                                                                                                                                                                                                                                                                                                                                                                                                                                                                                                                                                                                                                                                                                                                                                                                                                                                                                                                                                                                                                                                                                                                                                                                                                                                                                                                                                                                                                                                                                                                                                                                                                                                                                                                                                                                                                                                                                                | 14             | yes        | no         |        |          |          | technogrey<br>lacquered     |
| BIRCH           | 15 mm                     | Wohngefühl<br>Insbruck   |            | ~      |                      | means     | 1          |                                                                                                                                                                                                                                                                                                                                                                                                                                                                                                                                                                                                                                                                                                                                                                                                                                                                                                                                                                                                                                                                                                                                                                                                                                                                                                                                                                                                                                                                                                                                                                                                                                                                                                                                                                                                                                                                                                                                                                                                                                                                                                                                | 25             | no         | yes/no     | V      | ~        | <b>,</b> |                             |
| ALDER           | 15 mm                     | Wohngefühl<br>Kufstein   |            | ~      |                      | means     | 1          |                                                                                                                                                                                                                                                                                                                                                                                                                                                                                                                                                                                                                                                                                                                                                                                                                                                                                                                                                                                                                                                                                                                                                                                                                                                                                                                                                                                                                                                                                                                                                                                                                                                                                                                                                                                                                                                                                                                                                                                                                                                                                                                                | 25             | no         | yes/no     | V      | ·        | <b>v</b> |                             |
| SIA             | 15 mm                     | Design<br>München        |            |        | ~                    | lively    | 2          |                                                                                                                                                                                                                                                                                                                                                                                                                                                                                                                                                                                                                                                                                                                                                                                                                                                                                                                                                                                                                                                                                                                                                                                                                                                                                                                                                                                                                                                                                                                                                                                                                                                                                                                                                                                                                                                                                                                                                                                                                                                                                                                                | 27             | yes/no     | yes/no     | ~      | <b>~</b> |          |                             |
| ACACIA          | 15 mm                     | Design<br>Black Star     |            |        | ~                    | lively    | 2          |                                                                                                                                                                                                                                                                                                                                                                                                                                                                                                                                                                                                                                                                                                                                                                                                                                                                                                                                                                                                                                                                                                                                                                                                                                                                                                                                                                                                                                                                                                                                                                                                                                                                                                                                                                                                                                                                                                                                                                                                                                                                                                                                | 27             | yes/no     | yes/no     |        |          | •        |                             |
| CHERRY          | 15 mm                     | Wohngefühl<br>Schönbrunn |            | V      |                      | means     | 1 2        | DDDD - COCICE O                                                                                                                                                                                                                                                                                                                                                                                                                                                                                                                                                                                                                                                                                                                                                                                                                                                                                                                                                                                                                                                                                                                                                                                                                                                                                                                                                                                                                                                                                                                                                                                                                                                                                                                                                                                                                                                                                                                                                                                                                                                                                                                | 24             | no         | yes/no     | ~      | •        | •        |                             |
| PEAR            | 15 mm                     | Wohngefühl<br>Madrid     |            | •      |                      | means     | 2          |                                                                                                                                                                                                                                                                                                                                                                                                                                                                                                                                                                                                                                                                                                                                                                                                                                                                                                                                                                                                                                                                                                                                                                                                                                                                                                                                                                                                                                                                                                                                                                                                                                                                                                                                                                                                                                                                                                                                                                                                                                                                                                                                | 20             | no         | yes/no     | V      | •        | ~        |                             |
| BLACK<br>WALNUT | 15 mm                     | Design<br>Kitzbühel      |            |        | ~                    | lively    | 2          | The second secon | 26             | no         | yes/no     | ~      | <b>,</b> | •        |                             |
| ELM             | 15 mm                     | Design<br>Bern           |            |        | ~                    | lively    | 2          |                                                                                                                                                                                                                                                                                                                                                                                                                                                                                                                                                                                                                                                                                                                                                                                                                                                                                                                                                                                                                                                                                                                                                                                                                                                                                                                                                                                                                                                                                                                                                                                                                                                                                                                                                                                                                                                                                                                                                                                                                                                                                                                                | 21             | yes/no     | yes/no     | ~      | <i>\</i> | •        |                             |