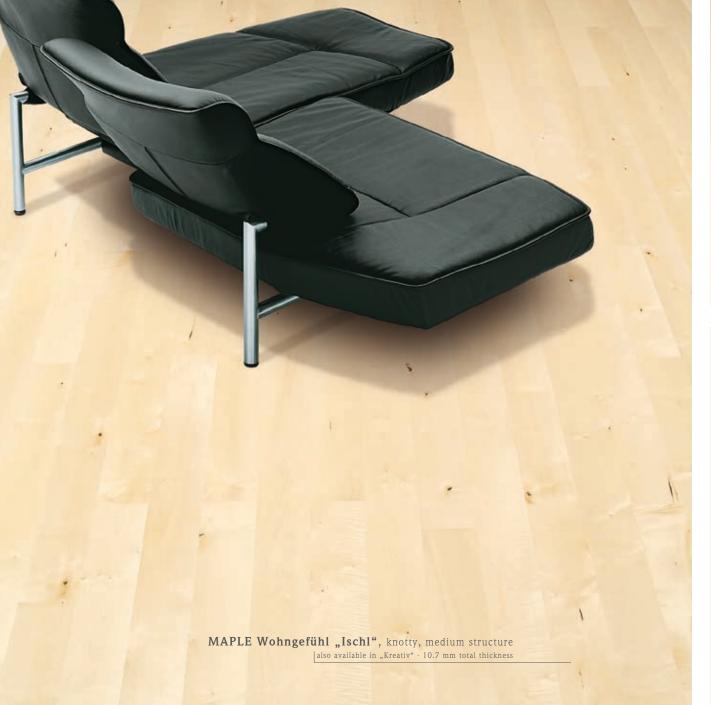

# MAPLE

Very tender, white to yellow colouring.

MAPLE Auslese "Salzburg"

MAPLE Design "Hallstatt"

CHERRY steamed

Semi-gloss, warm, auburn honey tone.

BIRCH AND ALDER steamed

BIRCH: light, wheat-yellow colouring.