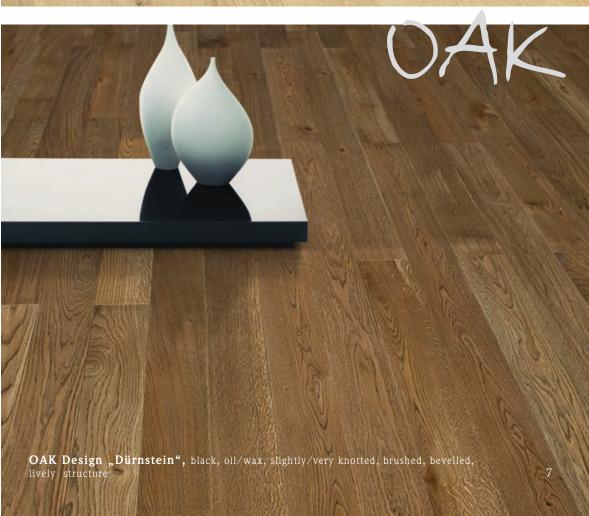

DIE OBERKLASSE.

Bergland-Parkett
COUNTRY HOUSE FLOORING

OAK

Down-to-earth warm, mid-brown to intensive brown tint.

Plain to well-structured streaks.

DIE OBERKLASSE.

SMOKED OAK Design "Black Star" herringbone pattern, black, slightly/very knotty, lively structure