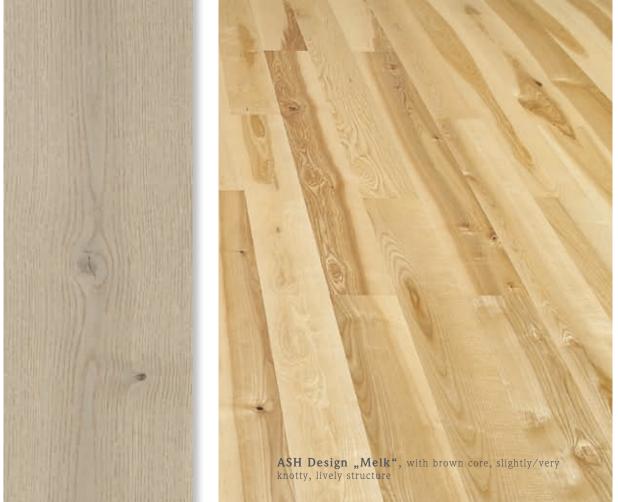

|                 |                           |                          |            |        | otty                 |           | 1          | Cottage floor board                                                                                                                                                                                                                                                                                                                                                                                                                                                                                                                                                                                                                                                                                                                                                                                                                                                                                                                                                                                                                                                                                                                                                                                                                                                                                                                                                                                                                                                                                                                                                                                                                                                                                                                                                                                                                                                                                                                                                                                                                                                                                                            | <u>.</u> ا     | Anv        | surfa      | ces la | ıcane    | red      |                             |
|-----------------|---------------------------|--------------------------|------------|--------|----------------------|-----------|------------|--------------------------------------------------------------------------------------------------------------------------------------------------------------------------------------------------------------------------------------------------------------------------------------------------------------------------------------------------------------------------------------------------------------------------------------------------------------------------------------------------------------------------------------------------------------------------------------------------------------------------------------------------------------------------------------------------------------------------------------------------------------------------------------------------------------------------------------------------------------------------------------------------------------------------------------------------------------------------------------------------------------------------------------------------------------------------------------------------------------------------------------------------------------------------------------------------------------------------------------------------------------------------------------------------------------------------------------------------------------------------------------------------------------------------------------------------------------------------------------------------------------------------------------------------------------------------------------------------------------------------------------------------------------------------------------------------------------------------------------------------------------------------------------------------------------------------------------------------------------------------------------------------------------------------------------------------------------------------------------------------------------------------------------------------------------------------------------------------------------------------------|----------------|------------|------------|--------|----------|----------|-----------------------------|
|                 | Construction<br>height mm | Collection               | Knot-free* | Knotty | Slightly/very knotty | Structure | (2)<br>(3) | linear system englischer Stab (Fixed length 95 cm) herringbone pattern                                                                                                                                                                                                                                                                                                                                                                                                                                                                                                                                                                                                                                                                                                                                                                                                                                                                                                                                                                                                                                                                                                                                                                                                                                                                                                                                                                                                                                                                                                                                                                                                                                                                                                                                                                                                                                                                                                                                                                                                                                                         | Catalogue page | Brushing 2 | Bevel land | white  | Antique  | black    | Special surface             |
|                 | 15 mm                     | Auslese                  | •          |        |                      | lively    | 1          |                                                                                                                                                                                                                                                                                                                                                                                                                                                                                                                                                                                                                                                                                                                                                                                                                                                                                                                                                                                                                                                                                                                                                                                                                                                                                                                                                                                                                                                                                                                                                                                                                                                                                                                                                                                                                                                                                                                                                                                                                                                                                                                                | 16             | yes        | no         |        |          |          | silvermetallic<br>lacquered |
|                 | 15 mm                     | Auslese<br>St. Pölten    | ,          |        |                      | sober     | 1          | - Destillerance                                                                                                                                                                                                                                                                                                                                                                                                                                                                                                                                                                                                                                                                                                                                                                                                                                                                                                                                                                                                                                                                                                                                                                                                                                                                                                                                                                                                                                                                                                                                                                                                                                                                                                                                                                                                                                                                                                                                                                                                                                                                                                                | 15             | yes/no     | yes/no     | ~      | ~        | ~        |                             |
|                 | 15 mm<br>10,7 mm          |                          |            | V      |                      | means     | 1          | 0 (0)                                                                                                                                                                                                                                                                                                                                                                                                                                                                                                                                                                                                                                                                                                                                                                                                                                                                                                                                                                                                                                                                                                                                                                                                                                                                                                                                                                                                                                                                                                                                                                                                                                                                                                                                                                                                                                                                                                                                                                                                                                                                                                                          | 15             | yes/no     | yes/no     | ~      | •        | ~        |                             |
| ASH             | 15 mm<br>10,7 mm          |                          |            |        | ~                    | lively    | 1          |                                                                                                                                                                                                                                                                                                                                                                                                                                                                                                                                                                                                                                                                                                                                                                                                                                                                                                                                                                                                                                                                                                                                                                                                                                                                                                                                                                                                                                                                                                                                                                                                                                                                                                                                                                                                                                                                                                                                                                                                                                                                                                                                | 15             | yes/no     | yes/no     | ~      | •        | ~        |                             |
|                 | 15 mm                     | Design<br>Velden         |            |        | ~                    | lively    | 1          |                                                                                                                                                                                                                                                                                                                                                                                                                                                                                                                                                                                                                                                                                                                                                                                                                                                                                                                                                                                                                                                                                                                                                                                                                                                                                                                                                                                                                                                                                                                                                                                                                                                                                                                                                                                                                                                                                                                                                                                                                                                                                                                                | 16             | yes        | no         |        |          | ~        |                             |
|                 | 15 mm                     | Design<br>Pörtschach     |            |        | ~                    | lively    | 1          | CONTRACTOR OF STATE O | 17             | yes        | yes        |        |          | ~        |                             |
|                 | 15 mm                     | Design<br>Ingolstadt I   |            |        | ~                    | lively    | 1          |                                                                                                                                                                                                                                                                                                                                                                                                                                                                                                                                                                                                                                                                                                                                                                                                                                                                                                                                                                                                                                                                                                                                                                                                                                                                                                                                                                                                                                                                                                                                                                                                                                                                                                                                                                                                                                                                                                                                                                                                                                                                                                                                | 14             | yes        | no         |        |          |          | technogrey<br>lacquered     |
| BIRCH           | 15 mm                     | Wohngefühl<br>Insbruck   |            | ~      |                      | means     | 1          |                                                                                                                                                                                                                                                                                                                                                                                                                                                                                                                                                                                                                                                                                                                                                                                                                                                                                                                                                                                                                                                                                                                                                                                                                                                                                                                                                                                                                                                                                                                                                                                                                                                                                                                                                                                                                                                                                                                                                                                                                                                                                                                                | 25             | no         | yes/no     | V      | ~        | <b>,</b> |                             |
| ALDER           | 15 mm                     | Wohngefühl<br>Kufstein   |            | ~      |                      | means     | 1          |                                                                                                                                                                                                                                                                                                                                                                                                                                                                                                                                                                                                                                                                                                                                                                                                                                                                                                                                                                                                                                                                                                                                                                                                                                                                                                                                                                                                                                                                                                                                                                                                                                                                                                                                                                                                                                                                                                                                                                                                                                                                                                                                | 25             | no         | yes/no     | V      | ·        | <b>v</b> |                             |
| SIA             | 15 mm                     | Design<br>München        |            |        | ~                    | lively    | 2          |                                                                                                                                                                                                                                                                                                                                                                                                                                                                                                                                                                                                                                                                                                                                                                                                                                                                                                                                                                                                                                                                                                                                                                                                                                                                                                                                                                                                                                                                                                                                                                                                                                                                                                                                                                                                                                                                                                                                                                                                                                                                                                                                | 27             | yes/no     | yes/no     | ~      | <b>~</b> |          |                             |
| ACACIA          | 15 mm                     | Design<br>Black Star     |            |        | ~                    | lively    | 2          |                                                                                                                                                                                                                                                                                                                                                                                                                                                                                                                                                                                                                                                                                                                                                                                                                                                                                                                                                                                                                                                                                                                                                                                                                                                                                                                                                                                                                                                                                                                                                                                                                                                                                                                                                                                                                                                                                                                                                                                                                                                                                                                                | 27             | yes/no     | yes/no     |        |          | •        |                             |
| CHERRY          | 15 mm                     | Wohngefühl<br>Schönbrunn |            | V      |                      | means     | 1 2        | DDDD - COCICE O                                                                                                                                                                                                                                                                                                                                                                                                                                                                                                                                                                                                                                                                                                                                                                                                                                                                                                                                                                                                                                                                                                                                                                                                                                                                                                                                                                                                                                                                                                                                                                                                                                                                                                                                                                                                                                                                                                                                                                                                                                                                                                                | 24             | no         | yes/no     | ~      | •        | •        |                             |
| PEAR            | 15 mm                     | Wohngefühl<br>Madrid     |            | •      |                      | means     | 2          |                                                                                                                                                                                                                                                                                                                                                                                                                                                                                                                                                                                                                                                                                                                                                                                                                                                                                                                                                                                                                                                                                                                                                                                                                                                                                                                                                                                                                                                                                                                                                                                                                                                                                                                                                                                                                                                                                                                                                                                                                                                                                                                                | 20             | no         | yes/no     | V      | •        | ~        |                             |
| BLACK<br>WALNUT | 15 mm                     | Design<br>Kitzbühel      |            |        | ~                    | lively    | 2          | The second secon | 26             | no         | yes/no     | ~      | <b>,</b> | •        |                             |
| ELM             | 15 mm                     | Design<br>Bern           |            |        | ~                    | lively    | 2          |                                                                                                                                                                                                                                                                                                                                                                                                                                                                                                                                                                                                                                                                                                                                                                                                                                                                                                                                                                                                                                                                                                                                                                                                                                                                                                                                                                                                                                                                                                                                                                                                                                                                                                                                                                                                                                                                                                                                                                                                                                                                                                                                | 21             | yes/no     | yes/no     | ~      | <i>\</i> | •        |                             |