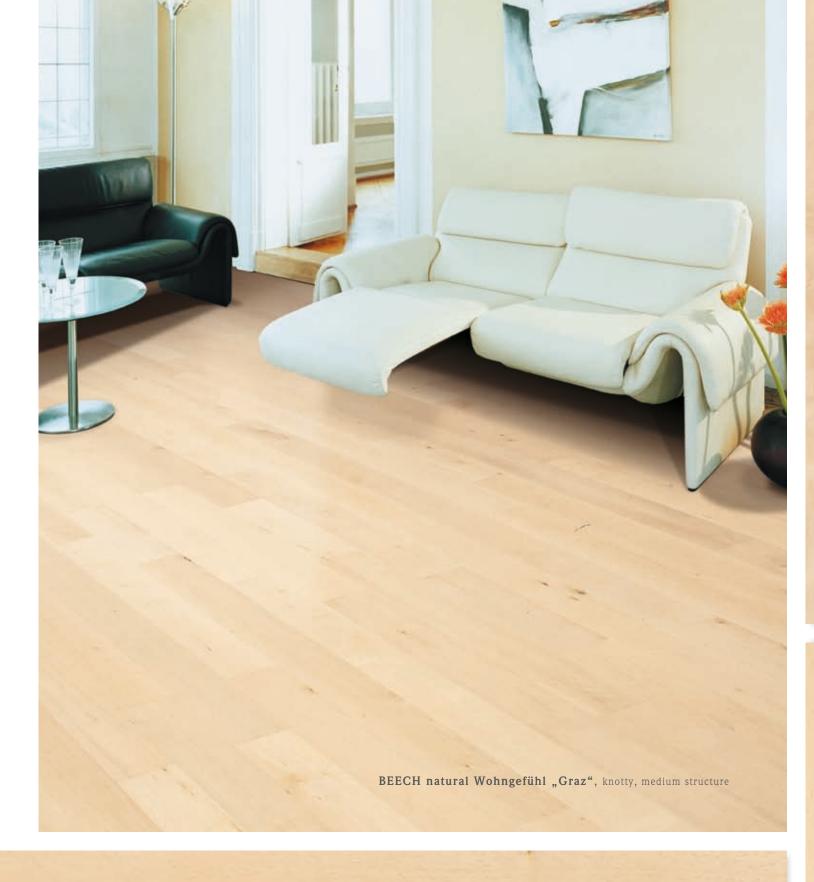

# ✓ Suited for floor heating!\* except for "BEECH natural"

5 mm floor layer - Construction height 15 mm 3 mm floor layer - Construction height 10,7 mm

|               | knotty                    |                       |            |        | knotty               |                   | 1          | Cottage floor board linear system                                                                                                                                                                                                                                                                                                                                                                                                                                                                                                                                                                                                                                                                                                                                                                                                                                                                                                                                                                                                                                                                                                                                                                                                                                                                                                                                                                                                                                                                                                                                                                                                                                                                                                                                                                                                                                                                                                                                                                                                                                                                                              |                |          | Any surfaces lacquered or oil/wax |       |          |       |  |
|---------------|---------------------------|-----------------------|------------|--------|----------------------|-------------------|------------|--------------------------------------------------------------------------------------------------------------------------------------------------------------------------------------------------------------------------------------------------------------------------------------------------------------------------------------------------------------------------------------------------------------------------------------------------------------------------------------------------------------------------------------------------------------------------------------------------------------------------------------------------------------------------------------------------------------------------------------------------------------------------------------------------------------------------------------------------------------------------------------------------------------------------------------------------------------------------------------------------------------------------------------------------------------------------------------------------------------------------------------------------------------------------------------------------------------------------------------------------------------------------------------------------------------------------------------------------------------------------------------------------------------------------------------------------------------------------------------------------------------------------------------------------------------------------------------------------------------------------------------------------------------------------------------------------------------------------------------------------------------------------------------------------------------------------------------------------------------------------------------------------------------------------------------------------------------------------------------------------------------------------------------------------------------------------------------------------------------------------------|----------------|----------|-----------------------------------|-------|----------|-------|--|
|               | Construction<br>height mm | Collection            | Knot-free* | Knotty | Slightly/very knotty | Structure         | 3          | Englischer Stab<br>(Fixed length 95 cm)<br>herringbone pattern                                                                                                                                                                                                                                                                                                                                                                                                                                                                                                                                                                                                                                                                                                                                                                                                                                                                                                                                                                                                                                                                                                                                                                                                                                                                                                                                                                                                                                                                                                                                                                                                                                                                                                                                                                                                                                                                                                                                                                                                                                                                 | Catalogue page | Brushing | Bevel                             | white | Antique  | black |  |
|               | 15 mm                     | Auslese<br>Wien       | •          |        |                      | sober             | 1          |                                                                                                                                                                                                                                                                                                                                                                                                                                                                                                                                                                                                                                                                                                                                                                                                                                                                                                                                                                                                                                                                                                                                                                                                                                                                                                                                                                                                                                                                                                                                                                                                                                                                                                                                                                                                                                                                                                                                                                                                                                                                                                                                | 4              | yes/no   | yes/no                            | •     | •        | •     |  |
| 4 K           | 15 mm                     | Wohngefühl<br>Baden   |            | ~      |                      | means             | 1 2        |                                                                                                                                                                                                                                                                                                                                                                                                                                                                                                                                                                                                                                                                                                                                                                                                                                                                                                                                                                                                                                                                                                                                                                                                                                                                                                                                                                                                                                                                                                                                                                                                                                                                                                                                                                                                                                                                                                                                                                                                                                                                                                                                | 5              | yes/no   | yes/no                            | ~     | •        | ~     |  |
| OAK           |                           | Design<br>Villach     |            |        | <b>v</b>             | lively            | (1)        |                                                                                                                                                                                                                                                                                                                                                                                                                                                                                                                                                                                                                                                                                                                                                                                                                                                                                                                                                                                                                                                                                                                                                                                                                                                                                                                                                                                                                                                                                                                                                                                                                                                                                                                                                                                                                                                                                                                                                                                                                                                                                                                                |                | yes/no   | yes/no                            | ~     | •        | •     |  |
|               | 15 mm                     | Arkade<br>Bozen       |            |        | ~                    | lively            | 1          |                                                                                                                                                                                                                                                                                                                                                                                                                                                                                                                                                                                                                                                                                                                                                                                                                                                                                                                                                                                                                                                                                                                                                                                                                                                                                                                                                                                                                                                                                                                                                                                                                                                                                                                                                                                                                                                                                                                                                                                                                                                                                                                                | 6              | yes/no   | yes/no                            |       | •        |       |  |
| D OAK         | 15 mm                     | Design<br>Zürich      |            |        | V                    | lively            | 1 2        | The same of the sa | 8              | yes/no   | yes/no                            | •     |          | •     |  |
| SMOKED        | 15 mm                     | Design<br>Black Star  |            |        | ~                    | lively<br>streaky | (1)<br>(2) |                                                                                                                                                                                                                                                                                                                                                                                                                                                                                                                                                                                                                                                                                                                                                                                                                                                                                                                                                                                                                                                                                                                                                                                                                                                                                                                                                                                                                                                                                                                                                                                                                                                                                                                                                                                                                                                                                                                                                                                                                                                                                                                                | 8              | yes/no   | yes/no                            | ~     |          | ~     |  |
|               |                           | Auslese<br>Salzburg   | ~          |        |                      | sober             | 1          |                                                                                                                                                                                                                                                                                                                                                                                                                                                                                                                                                                                                                                                                                                                                                                                                                                                                                                                                                                                                                                                                                                                                                                                                                                                                                                                                                                                                                                                                                                                                                                                                                                                                                                                                                                                                                                                                                                                                                                                                                                                                                                                                | 22             | no       | yes/no                            | •     | <b>,</b> | •     |  |
| MAPLE         |                           | Wohngefühl<br>Ischl   |            | •      |                      | means             | 1 2        | •                                                                                                                                                                                                                                                                                                                                                                                                                                                                                                                                                                                                                                                                                                                                                                                                                                                                                                                                                                                                                                                                                                                                                                                                                                                                                                                                                                                                                                                                                                                                                                                                                                                                                                                                                                                                                                                                                                                                                                                                                                                                                                                              | 22             | no       | yes/no                            | •     | •        | •     |  |
|               |                           | Design<br>Hallstatt   |            |        | ~                    | lively            | 1          |                                                                                                                                                                                                                                                                                                                                                                                                                                                                                                                                                                                                                                                                                                                                                                                                                                                                                                                                                                                                                                                                                                                                                                                                                                                                                                                                                                                                                                                                                                                                                                                                                                                                                                                                                                                                                                                                                                                                                                                                                                                                                                                                | 23             | ou       | yes/no                            | •     | •        | •     |  |
| led           | 15 mm                     | Auslese<br>Klagenfurt | ~          |        |                      | sober             | 1          |                                                                                                                                                                                                                                                                                                                                                                                                                                                                                                                                                                                                                                                                                                                                                                                                                                                                                                                                                                                                                                                                                                                                                                                                                                                                                                                                                                                                                                                                                                                                                                                                                                                                                                                                                                                                                                                                                                                                                                                                                                                                                                                                | 10             | no       | yes/no                            | •     | •        | •     |  |
| BEECH steamed | 15 mm<br>10,7 mm          | Wohngefühl<br>Bregenz |            | ~      |                      | means             | 1 2        |                                                                                                                                                                                                                                                                                                                                                                                                                                                                                                                                                                                                                                                                                                                                                                                                                                                                                                                                                                                                                                                                                                                                                                                                                                                                                                                                                                                                                                                                                                                                                                                                                                                                                                                                                                                                                                                                                                                                                                                                                                                                                                                                | 11             | no       | yes/no                            | •     | <b>,</b> | ~     |  |
| BEE           |                           | Design<br>Dornbirn    |            |        | ~                    | lively            | 1          |                                                                                                                                                                                                                                                                                                                                                                                                                                                                                                                                                                                                                                                                                                                                                                                                                                                                                                                                                                                                                                                                                                                                                                                                                                                                                                                                                                                                                                                                                                                                                                                                                                                                                                                                                                                                                                                                                                                                                                                                                                                                                                                                | 11             | no       | yes/no                            | •     | •        | •     |  |
| ral           |                           | Auslese<br>Linz       | ~          |        |                      | sober             | 1          |                                                                                                                                                                                                                                                                                                                                                                                                                                                                                                                                                                                                                                                                                                                                                                                                                                                                                                                                                                                                                                                                                                                                                                                                                                                                                                                                                                                                                                                                                                                                                                                                                                                                                                                                                                                                                                                                                                                                                                                                                                                                                                                                | 13             | no       | yes/no                            | •     | •        | •     |  |
| BEECH natural | 15 mm                     | Wohngefühl<br>Graz    |            | •      |                      | means             | 1 2        |                                                                                                                                                                                                                                                                                                                                                                                                                                                                                                                                                                                                                                                                                                                                                                                                                                                                                                                                                                                                                                                                                                                                                                                                                                                                                                                                                                                                                                                                                                                                                                                                                                                                                                                                                                                                                                                                                                                                                                                                                                                                                                                                | 12             | no       | yes/no                            | •     | •        | •     |  |
| BE            |                           | Design<br>Wels        |            |        | ~                    | lively            | 1          |                                                                                                                                                                                                                                                                                                                                                                                                                                                                                                                                                                                                                                                                                                                                                                                                                                                                                                                                                                                                                                                                                                                                                                                                                                                                                                                                                                                                                                                                                                                                                                                                                                                                                                                                                                                                                                                                                                                                                                                                                                                                                                                                | 13             | no       | yes/no                            | •     | •        | •     |  |