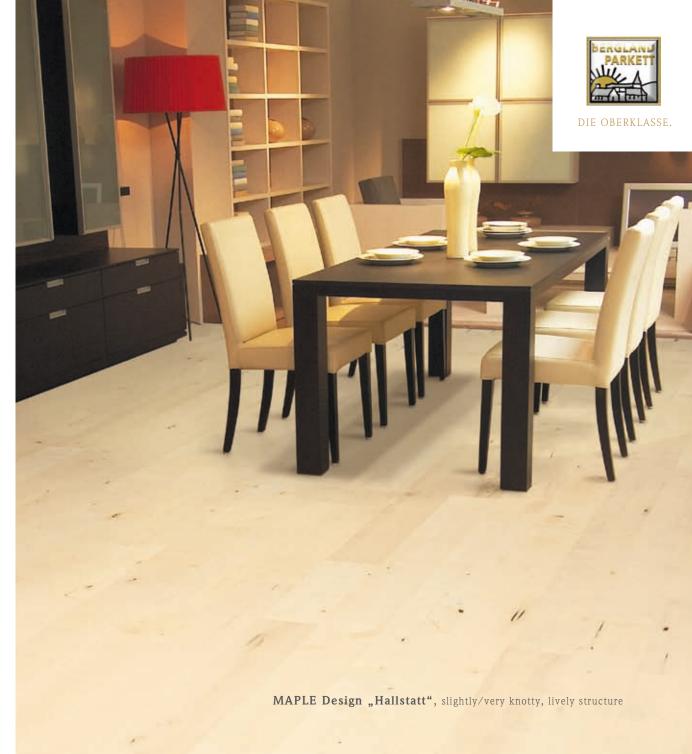

# MAPLE

Very tender, white to yellow colouring.

MAPLE Auslese "Salzburg"

MAPLE Design "Hallstatt"

CHERRY steamed

Semi-gloss, warm, auburn honey tone.

BIRCH AND ALDER steamed

BIRCH: light, wheat-yellow colouring.