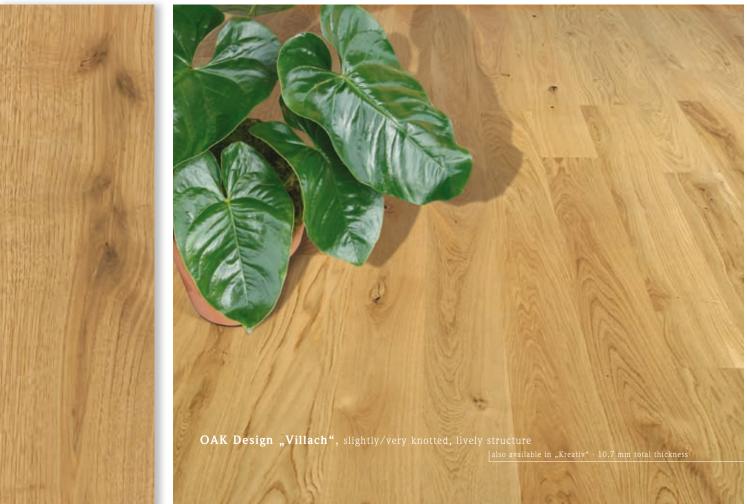

# ✓ Suited for floor heating!\* except for "BEECH natural"

5 mm floor layer - Construction height 15 mm 3 mm floor layer - Construction height 10,7 mm

|               | knotty                    |                       |            |        | knotty               |                   | 1          | Cottage floor board linear system                                                                                                                                                                                                                                                                                                                                                                                                                                                                                                                                                                                                                                                                                                                                                                                                                                                                                                                                                                                                                                                                                                                                                                                                                                                                                                                                                                                                                                                                                                                                                                                                                                                                                                                                                                                                                                                                                                                                                                                                                                                                                              |                |          | Any surfaces lacquered or oil/wax |       |          |       |  |
|---------------|---------------------------|-----------------------|------------|--------|----------------------|-------------------|------------|--------------------------------------------------------------------------------------------------------------------------------------------------------------------------------------------------------------------------------------------------------------------------------------------------------------------------------------------------------------------------------------------------------------------------------------------------------------------------------------------------------------------------------------------------------------------------------------------------------------------------------------------------------------------------------------------------------------------------------------------------------------------------------------------------------------------------------------------------------------------------------------------------------------------------------------------------------------------------------------------------------------------------------------------------------------------------------------------------------------------------------------------------------------------------------------------------------------------------------------------------------------------------------------------------------------------------------------------------------------------------------------------------------------------------------------------------------------------------------------------------------------------------------------------------------------------------------------------------------------------------------------------------------------------------------------------------------------------------------------------------------------------------------------------------------------------------------------------------------------------------------------------------------------------------------------------------------------------------------------------------------------------------------------------------------------------------------------------------------------------------------|----------------|----------|-----------------------------------|-------|----------|-------|--|
|               | Construction<br>height mm | Collection            | Knot-free* | Knotty | Slightly/very knotty | Structure         | 3          | Englischer Stab<br>(Fixed length 95 cm)<br>herringbone pattern                                                                                                                                                                                                                                                                                                                                                                                                                                                                                                                                                                                                                                                                                                                                                                                                                                                                                                                                                                                                                                                                                                                                                                                                                                                                                                                                                                                                                                                                                                                                                                                                                                                                                                                                                                                                                                                                                                                                                                                                                                                                 | Catalogue page | Brushing | Bevel                             | white | Antique  | black |  |
|               | 15 mm                     | Auslese<br>Wien       | •          |        |                      | sober             | 1          |                                                                                                                                                                                                                                                                                                                                                                                                                                                                                                                                                                                                                                                                                                                                                                                                                                                                                                                                                                                                                                                                                                                                                                                                                                                                                                                                                                                                                                                                                                                                                                                                                                                                                                                                                                                                                                                                                                                                                                                                                                                                                                                                | 4              | yes/no   | yes/no                            | •     | •        | •     |  |
| 4 K           | 15 mm                     | Wohngefühl<br>Baden   |            | ~      |                      | means             | 1 2        |                                                                                                                                                                                                                                                                                                                                                                                                                                                                                                                                                                                                                                                                                                                                                                                                                                                                                                                                                                                                                                                                                                                                                                                                                                                                                                                                                                                                                                                                                                                                                                                                                                                                                                                                                                                                                                                                                                                                                                                                                                                                                                                                | 5              | yes/no   | yes/no                            | ~     | •        | ~     |  |
| OAK           |                           | Design<br>Villach     |            |        | <b>v</b>             | lively            | (1)        |                                                                                                                                                                                                                                                                                                                                                                                                                                                                                                                                                                                                                                                                                                                                                                                                                                                                                                                                                                                                                                                                                                                                                                                                                                                                                                                                                                                                                                                                                                                                                                                                                                                                                                                                                                                                                                                                                                                                                                                                                                                                                                                                |                | yes/no   | yes/no                            | ~     | •        | •     |  |
|               | 15 mm                     | Arkade<br>Bozen       |            |        | ~                    | lively            | 1          |                                                                                                                                                                                                                                                                                                                                                                                                                                                                                                                                                                                                                                                                                                                                                                                                                                                                                                                                                                                                                                                                                                                                                                                                                                                                                                                                                                                                                                                                                                                                                                                                                                                                                                                                                                                                                                                                                                                                                                                                                                                                                                                                | 6              | yes/no   | yes/no                            |       | •        |       |  |
| D OAK         | 15 mm                     | Design<br>Zürich      |            |        | V                    | lively            | 1 2        | The same of the sa | 8              | yes/no   | yes/no                            | •     |          | •     |  |
| SMOKED        | 15 mm                     | Design<br>Black Star  |            |        | ~                    | lively<br>streaky | (1)<br>(2) |                                                                                                                                                                                                                                                                                                                                                                                                                                                                                                                                                                                                                                                                                                                                                                                                                                                                                                                                                                                                                                                                                                                                                                                                                                                                                                                                                                                                                                                                                                                                                                                                                                                                                                                                                                                                                                                                                                                                                                                                                                                                                                                                | 8              | yes/no   | yes/no                            | ~     |          | ~     |  |
|               |                           | Auslese<br>Salzburg   | ~          |        |                      | sober             | 1          |                                                                                                                                                                                                                                                                                                                                                                                                                                                                                                                                                                                                                                                                                                                                                                                                                                                                                                                                                                                                                                                                                                                                                                                                                                                                                                                                                                                                                                                                                                                                                                                                                                                                                                                                                                                                                                                                                                                                                                                                                                                                                                                                | 22             | no       | yes/no                            | •     | <b>,</b> | •     |  |
| MAPLE         |                           | Wohngefühl<br>Ischl   |            | •      |                      | means             | 1 2        | •                                                                                                                                                                                                                                                                                                                                                                                                                                                                                                                                                                                                                                                                                                                                                                                                                                                                                                                                                                                                                                                                                                                                                                                                                                                                                                                                                                                                                                                                                                                                                                                                                                                                                                                                                                                                                                                                                                                                                                                                                                                                                                                              | 22             | no       | yes/no                            | •     | •        | •     |  |
|               |                           | Design<br>Hallstatt   |            |        | ~                    | lively            | 1          |                                                                                                                                                                                                                                                                                                                                                                                                                                                                                                                                                                                                                                                                                                                                                                                                                                                                                                                                                                                                                                                                                                                                                                                                                                                                                                                                                                                                                                                                                                                                                                                                                                                                                                                                                                                                                                                                                                                                                                                                                                                                                                                                | 23             | ou       | yes/no                            | •     | •        | •     |  |
| led           | 15 mm                     | Auslese<br>Klagenfurt | ~          |        |                      | sober             | 1          |                                                                                                                                                                                                                                                                                                                                                                                                                                                                                                                                                                                                                                                                                                                                                                                                                                                                                                                                                                                                                                                                                                                                                                                                                                                                                                                                                                                                                                                                                                                                                                                                                                                                                                                                                                                                                                                                                                                                                                                                                                                                                                                                | 10             | no       | yes/no                            | •     | •        | •     |  |
| BEECH steamed | 15 mm<br>10,7 mm          | Wohngefühl<br>Bregenz |            | ~      |                      | means             | 1 2        |                                                                                                                                                                                                                                                                                                                                                                                                                                                                                                                                                                                                                                                                                                                                                                                                                                                                                                                                                                                                                                                                                                                                                                                                                                                                                                                                                                                                                                                                                                                                                                                                                                                                                                                                                                                                                                                                                                                                                                                                                                                                                                                                | 11             | no       | yes/no                            | •     | <b>,</b> | ~     |  |
| BEE           |                           | Design<br>Dornbirn    |            |        | ~                    | lively            | 1          |                                                                                                                                                                                                                                                                                                                                                                                                                                                                                                                                                                                                                                                                                                                                                                                                                                                                                                                                                                                                                                                                                                                                                                                                                                                                                                                                                                                                                                                                                                                                                                                                                                                                                                                                                                                                                                                                                                                                                                                                                                                                                                                                | 11             | no       | yes/no                            | •     | •        | •     |  |
| ral           |                           | Auslese<br>Linz       | ~          |        |                      | sober             | 1          |                                                                                                                                                                                                                                                                                                                                                                                                                                                                                                                                                                                                                                                                                                                                                                                                                                                                                                                                                                                                                                                                                                                                                                                                                                                                                                                                                                                                                                                                                                                                                                                                                                                                                                                                                                                                                                                                                                                                                                                                                                                                                                                                | 13             | no       | yes/no                            | •     | •        | •     |  |
| BEECH natural | 15 mm                     | Wohngefühl<br>Graz    |            | •      |                      | means             | 1 2        |                                                                                                                                                                                                                                                                                                                                                                                                                                                                                                                                                                                                                                                                                                                                                                                                                                                                                                                                                                                                                                                                                                                                                                                                                                                                                                                                                                                                                                                                                                                                                                                                                                                                                                                                                                                                                                                                                                                                                                                                                                                                                                                                | 12             | no       | yes/no                            | •     | •        | •     |  |
| BE            |                           | Design<br>Wels        |            |        | ~                    | lively            | 1          |                                                                                                                                                                                                                                                                                                                                                                                                                                                                                                                                                                                                                                                                                                                                                                                                                                                                                                                                                                                                                                                                                                                                                                                                                                                                                                                                                                                                                                                                                                                                                                                                                                                                                                                                                                                                                                                                                                                                                                                                                                                                                                                                | 13             | no       | yes/no                            | •     | •        | •     |  |