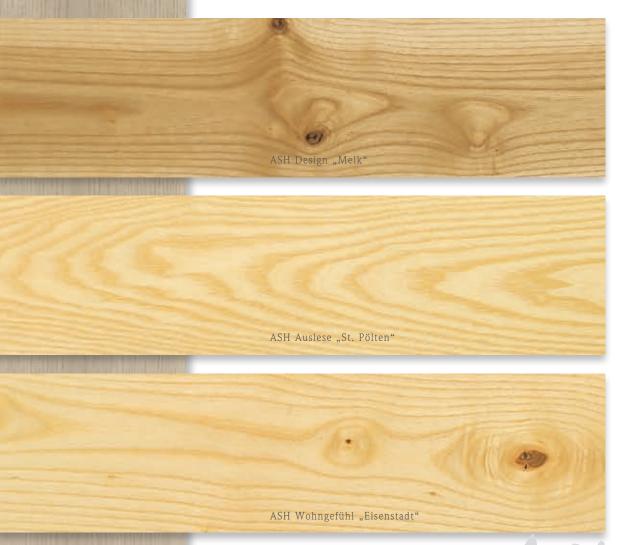

|                 |                           |                          |            |        | otty                 |           | 1          | Cottage floor board                                                                                                                                                                                                                                                                                                                                                                                                                                                                                                                                                                                                                                                                                                                                                                                                                                                                                                                                                                                                                                                                                                                                                                                                                                                                                                                                                                                                                                                                                                                                                                                                                                                                                                                                                                                                                                                                                                                                                                                                                                                                                                            | <u>.</u> ا     | Anv        | surfa      | ces la | ıcane    | red      |                             |
|-----------------|---------------------------|--------------------------|------------|--------|----------------------|-----------|------------|--------------------------------------------------------------------------------------------------------------------------------------------------------------------------------------------------------------------------------------------------------------------------------------------------------------------------------------------------------------------------------------------------------------------------------------------------------------------------------------------------------------------------------------------------------------------------------------------------------------------------------------------------------------------------------------------------------------------------------------------------------------------------------------------------------------------------------------------------------------------------------------------------------------------------------------------------------------------------------------------------------------------------------------------------------------------------------------------------------------------------------------------------------------------------------------------------------------------------------------------------------------------------------------------------------------------------------------------------------------------------------------------------------------------------------------------------------------------------------------------------------------------------------------------------------------------------------------------------------------------------------------------------------------------------------------------------------------------------------------------------------------------------------------------------------------------------------------------------------------------------------------------------------------------------------------------------------------------------------------------------------------------------------------------------------------------------------------------------------------------------------|----------------|------------|------------|--------|----------|----------|-----------------------------|
|                 | Construction<br>height mm | Collection               | Knot-free* | Knotty | Slightly/very knotty | Structure | (2)<br>(3) | linear system englischer Stab (Fixed length 95 cm) herringbone pattern                                                                                                                                                                                                                                                                                                                                                                                                                                                                                                                                                                                                                                                                                                                                                                                                                                                                                                                                                                                                                                                                                                                                                                                                                                                                                                                                                                                                                                                                                                                                                                                                                                                                                                                                                                                                                                                                                                                                                                                                                                                         | Catalogue page | Brushing 2 | Bevel land | white  | Antique  | black    | Special surface             |
|                 | 15 mm                     | Auslese                  | •          |        |                      | lively    | 1          |                                                                                                                                                                                                                                                                                                                                                                                                                                                                                                                                                                                                                                                                                                                                                                                                                                                                                                                                                                                                                                                                                                                                                                                                                                                                                                                                                                                                                                                                                                                                                                                                                                                                                                                                                                                                                                                                                                                                                                                                                                                                                                                                | 16             | yes        | no         |        |          |          | silvermetallic<br>lacquered |
|                 | 15 mm                     | Auslese<br>St. Pölten    | ,          |        |                      | sober     | 1          | - Destillerance                                                                                                                                                                                                                                                                                                                                                                                                                                                                                                                                                                                                                                                                                                                                                                                                                                                                                                                                                                                                                                                                                                                                                                                                                                                                                                                                                                                                                                                                                                                                                                                                                                                                                                                                                                                                                                                                                                                                                                                                                                                                                                                | 15             | yes/no     | yes/no     | ~      | ~        | ~        |                             |
|                 | 15 mm<br>10,7 mm          |                          |            | V      |                      | means     | 1          | 0 (0)                                                                                                                                                                                                                                                                                                                                                                                                                                                                                                                                                                                                                                                                                                                                                                                                                                                                                                                                                                                                                                                                                                                                                                                                                                                                                                                                                                                                                                                                                                                                                                                                                                                                                                                                                                                                                                                                                                                                                                                                                                                                                                                          | 15             | yes/no     | yes/no     | ~      | •        | ~        |                             |
| ASH             | 15 mm<br>10,7 mm          |                          |            |        | ~                    | lively    | 1          |                                                                                                                                                                                                                                                                                                                                                                                                                                                                                                                                                                                                                                                                                                                                                                                                                                                                                                                                                                                                                                                                                                                                                                                                                                                                                                                                                                                                                                                                                                                                                                                                                                                                                                                                                                                                                                                                                                                                                                                                                                                                                                                                | 15             | yes/no     | yes/no     | ~      | •        | ~        |                             |
|                 | 15 mm                     | Design<br>Velden         |            |        | ~                    | lively    | 1          |                                                                                                                                                                                                                                                                                                                                                                                                                                                                                                                                                                                                                                                                                                                                                                                                                                                                                                                                                                                                                                                                                                                                                                                                                                                                                                                                                                                                                                                                                                                                                                                                                                                                                                                                                                                                                                                                                                                                                                                                                                                                                                                                | 16             | yes        | no         |        |          | ~        |                             |
|                 | 15 mm                     | Design<br>Pörtschach     |            |        | ~                    | lively    | 1          | CONTRACTOR OF STATE O | 17             | yes        | yes        |        |          | ~        |                             |
|                 | 15 mm                     | Design<br>Ingolstadt I   |            |        | ~                    | lively    | 1          |                                                                                                                                                                                                                                                                                                                                                                                                                                                                                                                                                                                                                                                                                                                                                                                                                                                                                                                                                                                                                                                                                                                                                                                                                                                                                                                                                                                                                                                                                                                                                                                                                                                                                                                                                                                                                                                                                                                                                                                                                                                                                                                                | 14             | yes        | no         |        |          |          | technogrey<br>lacquered     |
| BIRCH           | 15 mm                     | Wohngefühl<br>Insbruck   |            | ~      |                      | means     | 1          |                                                                                                                                                                                                                                                                                                                                                                                                                                                                                                                                                                                                                                                                                                                                                                                                                                                                                                                                                                                                                                                                                                                                                                                                                                                                                                                                                                                                                                                                                                                                                                                                                                                                                                                                                                                                                                                                                                                                                                                                                                                                                                                                | 25             | no         | yes/no     | V      | ~        | <b>,</b> |                             |
| ALDER           | 15 mm                     | Wohngefühl<br>Kufstein   |            | ~      |                      | means     | 1          |                                                                                                                                                                                                                                                                                                                                                                                                                                                                                                                                                                                                                                                                                                                                                                                                                                                                                                                                                                                                                                                                                                                                                                                                                                                                                                                                                                                                                                                                                                                                                                                                                                                                                                                                                                                                                                                                                                                                                                                                                                                                                                                                | 25             | no         | yes/no     | V      | ·        | <b>v</b> |                             |
| SIA             | 15 mm                     | Design<br>München        |            |        | ~                    | lively    | 2          |                                                                                                                                                                                                                                                                                                                                                                                                                                                                                                                                                                                                                                                                                                                                                                                                                                                                                                                                                                                                                                                                                                                                                                                                                                                                                                                                                                                                                                                                                                                                                                                                                                                                                                                                                                                                                                                                                                                                                                                                                                                                                                                                | 27             | yes/no     | yes/no     | ~      | <b>~</b> |          |                             |
| ACACIA          | 15 mm                     | Design<br>Black Star     |            |        | ~                    | lively    | 2          |                                                                                                                                                                                                                                                                                                                                                                                                                                                                                                                                                                                                                                                                                                                                                                                                                                                                                                                                                                                                                                                                                                                                                                                                                                                                                                                                                                                                                                                                                                                                                                                                                                                                                                                                                                                                                                                                                                                                                                                                                                                                                                                                | 27             | yes/no     | yes/no     |        |          | •        |                             |
| CHERRY          | 15 mm                     | Wohngefühl<br>Schönbrunn |            | V      |                      | means     | 1 2        | DDDD - COCICE O                                                                                                                                                                                                                                                                                                                                                                                                                                                                                                                                                                                                                                                                                                                                                                                                                                                                                                                                                                                                                                                                                                                                                                                                                                                                                                                                                                                                                                                                                                                                                                                                                                                                                                                                                                                                                                                                                                                                                                                                                                                                                                                | 24             | no         | yes/no     | ~      | •        | •        |                             |
| PEAR            | 15 mm                     | Wohngefühl<br>Madrid     |            | •      |                      | means     | 2          |                                                                                                                                                                                                                                                                                                                                                                                                                                                                                                                                                                                                                                                                                                                                                                                                                                                                                                                                                                                                                                                                                                                                                                                                                                                                                                                                                                                                                                                                                                                                                                                                                                                                                                                                                                                                                                                                                                                                                                                                                                                                                                                                | 20             | no         | yes/no     | V      | •        | ~        |                             |
| BLACK<br>WALNUT | 15 mm                     | Design<br>Kitzbühel      |            |        | ~                    | lively    | 2          | The second secon | 26             | no         | yes/no     | ~      | <b>,</b> | •        |                             |
| ELM             | 15 mm                     | Design<br>Bern           |            |        | ~                    | lively    | 2          |                                                                                                                                                                                                                                                                                                                                                                                                                                                                                                                                                                                                                                                                                                                                                                                                                                                                                                                                                                                                                                                                                                                                                                                                                                                                                                                                                                                                                                                                                                                                                                                                                                                                                                                                                                                                                                                                                                                                                                                                                                                                                                                                | 21             | yes/no     | yes/no     | ~      | <i>\</i> | •        |                             |