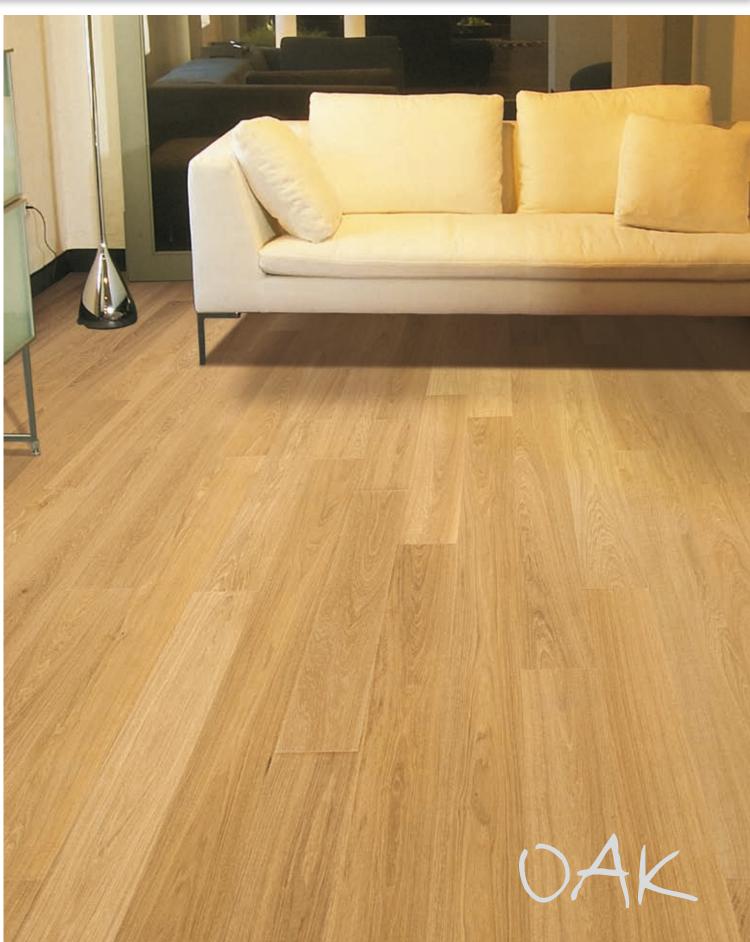

DIE OBERKLASSE.

Bergland-Parkett
COUNTRY HOUSE FLOORING

OAK

Down-to-earth warm, mid-brown to intensive brown tint.

Plain to well-structured streaks.

DIE OBERKLASSE.

SMOKED OAK Design "Black Star" herringbone pattern, black, slightly/very knotty, lively structure