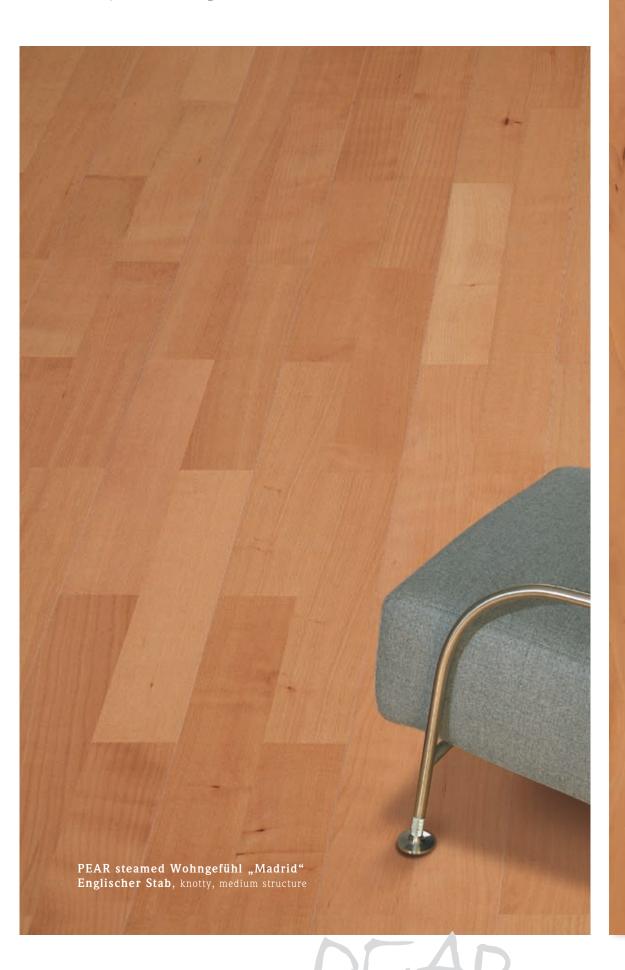

DIE OBERKLASSE.

Bergland-Parkett
COUNTRY HOUSE FLOORING













OAK

Down-to-earth warm, mid-brown to intensive brown tint.

Plain to well-structured streaks.



DIE OBERKLASSE.

















SMOKED OAK Design "Black Star" herringbone pattern, black, slightly/very knotty, lively structure

# BEECH steamed

Light, slightly red to deep auburn colouring.







BEECH steamed











Light yellow to browny to pronounced dark brown colour.















# PEAR steamed

Warm, auburn colouring.





# ELM steamed

Auburn, very lively.





-LM steamed

# MAPLE

Very tender, white to yellow colouring.

MAPLE Auslese "Salzburg"



MAPLE Design "Hallstatt"











CHERRY steamed

Semi-gloss, warm, auburn honey tone.



BIRCH AND ALDER steamed

BIRCH: light, wheat-yellow colouring.

ALDER: soft, light-brown to reddy colour with occasional brown shots.



DIE OBERKLASSE.







DIE OBERKLASSE







# BERGLAND-PARKETT COUNTRY HOUSE FLOORING (1-Strip)













# ✓ Suited for floor heating!\* except for "BEECH natural"

5 mm floor layer - Construction height 15 mm 3 mm floor layer - Construction height 10,7 mm



|               | knotty                    |                       |            |        | knotty               |                   | 1          | Cottage floor board li