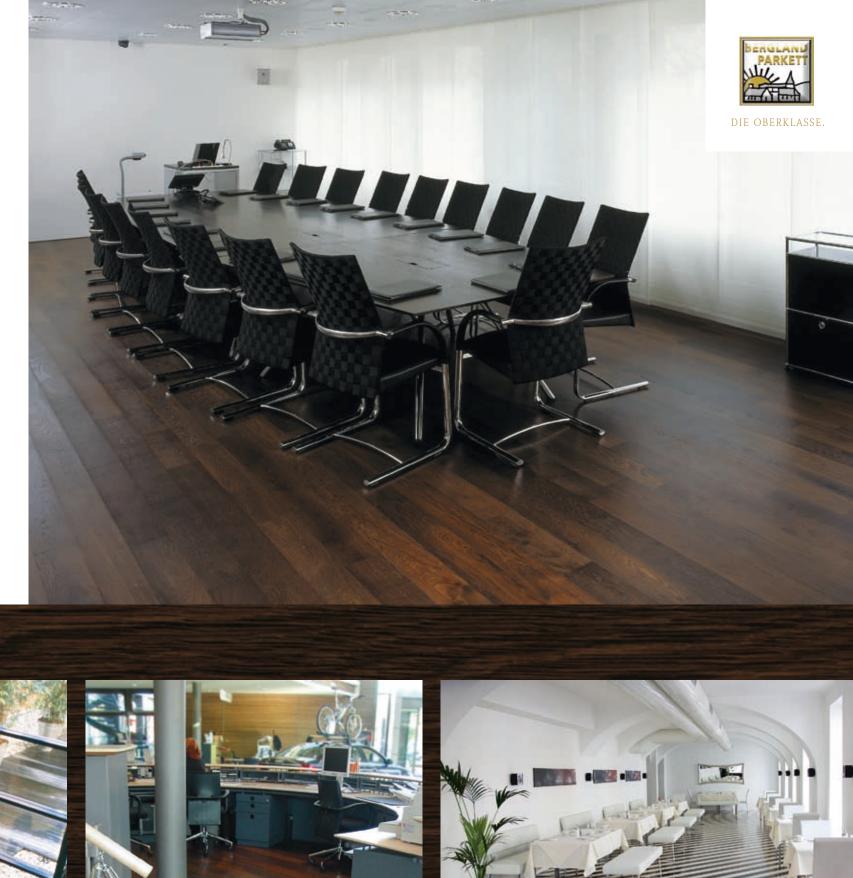

# BUILDING SECTOR

A particularly high standard is needed in commercial fields and public institutions. The robust 3-layer construction of Bergland-Parkett guarantees perfect stability — even in case of considerable use. The quality surface treatment is such as to make the floor extremely resistant and durable.

On account of the 3-layer construction, the floor meets the demands of both classification  ${}_{*}C_{fl}$  - s1" fire retardant and emitting little smoke.

The best arguments, in fact, for optimum use in the commercial field.