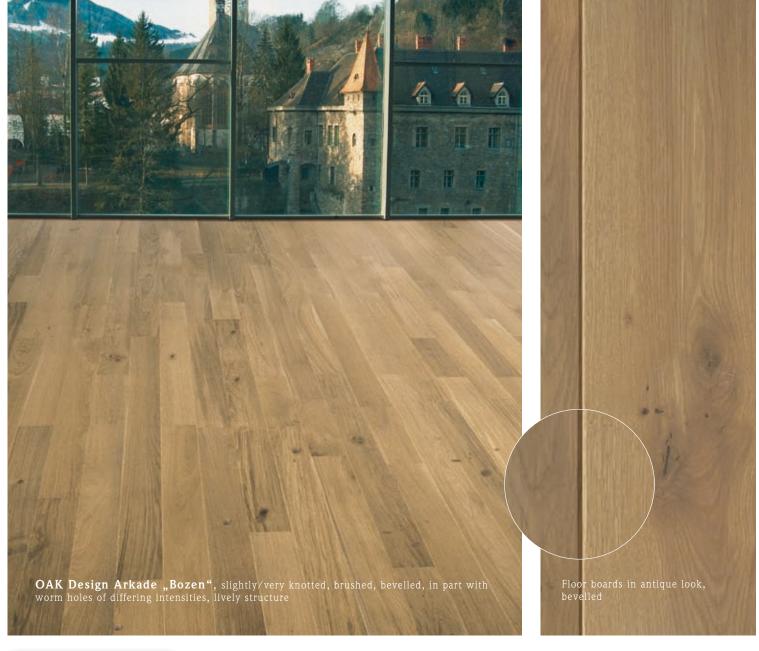

# ✓ Suited for floor heating!\* except for "BEECH natural"

5 mm floor layer - Construction height 15 mm 3 mm floor layer - Construction height 10,7 mm

|               | knotty                    |                       |            |        | knotty               |                   | 1          | Cottage floor board linear system                                                                                                                                                                                                                                                                                                                                                                                                                                                                                                                                                                                                                                                                                                                                                                                                                                                                                                                                                                                                                                                                                                                                                                                                                                                                                                                                                                                                                                                                                                                                                                                                                                                                                                                                                                                                                                                                                                                                                                                                                                                                                              |                |          | Any surfaces lacquered or oil/wax |       |          |       |  |
|---------------|---------------------------|-----------------------|------------|--------|----------------------|-------------------|------------|--------------------------------------------------------------------------------------------------------------------------------------------------------------------------------------------------------------------------------------------------------------------------------------------------------------------------------------------------------------------------------------------------------------------------------------------------------------------------------------------------------------------------------------------------------------------------------------------------------------------------------------------------------------------------------------------------------------------------------------------------------------------------------------------------------------------------------------------------------------------------------------------------------------------------------------------------------------------------------------------------------------------------------------------------------------------------------------------------------------------------------------------------------------------------------------------------------------------------------------------------------------------------------------------------------------------------------------------------------------------------------------------------------------------------------------------------------------------------------------------------------------------------------------------------------------------------------------------------------------------------------------------------------------------------------------------------------------------------------------------------------------------------------------------------------------------------------------------------------------------------------------------------------------------------------------------------------------------------------------------------------------------------------------------------------------------------------------------------------------------------------|----------------|----------|-----------------------------------|-------|----------|-------|--|
|               | Construction<br>height mm | Collection            | Knot-free* | Knotty | Slightly/very knotty | Structure         | 3          | Englischer Stab<br>(Fixed length 95 cm)<br>herringbone pattern                                                                                                                                                                                                                                                                                                                                                                                                                                                                                                                                                                                                                                                                                                                                                                                                                                                                                                                                                                                                                                                                                                                                                                                                                                                                                                                                                                                                                                                                                                                                                                                                                                                                                                                                                                                                                                                                                                                                                                                                                                                                 | Catalogue page | Brushing | Bevel                             | white | Antique  | black |  |
|               | 15 mm                     | Auslese<br>Wien       | •          |        |                      | sober             | 1          |                                                                                                                                                                                                                                                                                                                                                                                                                                                                                                                                                                                                                                                                                                                                                                                                                                                                                                                                                                                                                                                                                                                                                                                                                                                                                                                                                                                                                                                                                                                                                                                                                                                                                                                                                                                                                                                                                                                                                                                                                                                                                                                                | 4              | yes/no   | yes/no                            | •     | •        | •     |  |
| 4 K           | 15 mm                     | Wohngefühl<br>Baden   |            | ~      |                      | means             | 1 2        |                                                                                                                                                                                                                                                                                                                                                                                                                                                                                                                                                                                                                                                                                                                                                                                                                                                                                                                                                                                                                                                                                                                                                                                                                                                                                                                                                                                                                                                                                                                                                                                                                                                                                                                                                                                                                                                                                                                                                                                                                                                                                                                                | 5              | yes/no   | yes/no                            | ~     | •        | ~     |  |
| OAK           |                           | Design<br>Villach     |            |        | <b>v</b>             | lively            | (1)        |                                                                                                                                                                                                                                                                                                                                                                                                                                                                                                                                                                                                                                                                                                                                                                                                                                                                                                                                                                                                                                                                                                                                                                                                                                                                                                                                                                                                                                                                                                                                                                                                                                                                                                                                                                                                                                                                                                                                                                                                                                                                                                                                |                | yes/no   | yes/no                            | ~     | •        | •     |  |
|               | 15 mm                     | Arkade<br>Bozen       |            |        | ~                    | lively            | 1          |                                                                                                                                                                                                                                                                                                                                                                                                                                                                                                                                                                                                                                                                                                                                                                                                                                                                                                                                                                                                                                                                                                                                                                                                                                                                                                                                                                                                                                                                                                                                                                                                                                                                                                                                                                                                                                                                                                                                                                                                                                                                                                                                | 6              | yes/no   | yes/no                            |       | •        |       |  |
| D OAK         | 15 mm                     | Design<br>Zürich      |            |        | V                    | lively            | 1 2        | The same of the sa | 8              | yes/no   | yes/no                            | •     |          | •     |  |
| SMOKED        | 15 mm                     | Design<br>Black Star  |            |        | ~                    | lively<br>streaky | (1)<br>(2) |                                                                                                                                                                                                                                                                                                                                                                                                                                                                                                                                                                                                                                                                                                                                                                                                                                                                                                                                                                                                                                                                                                                                                                                                                                                                                                                                                                                                                                                                                                                                                                                                                                                                                                                                                                                                                                                                                                                                                                                                                                                                                                                                | 8              | yes/no   | yes/no                            | ~     |          | ~     |  |
|               |                           | Auslese<br>Salzburg   | ~          |        |                      | sober             | 1          |                                                                                                                                                                                                                                                                                                                                                                                                                                                                                                                                                                                                                                                                                                                                                                                                                                                                                                                                                                                                                                                                                                                                                                                                                                                                                                                                                                                                                                                                                                                                                                                                                                                                                                                                                                                                                                                                                                                                                                                                                                                                                                                                | 22             | no       | yes/no                            | •     | <b>,</b> | •     |  |
| MAPLE         |                           | Wohngefühl<br>Ischl   |            | •      |                      | means             | 1 2        | •                                                                                                                                                                                                                                                                                                                                                                                                                                                                                                                                                                                                                                                                                                                                                                                                                                                                                                                                                                                                                                                                                                                                                                                                                                                                                                                                                                                                                                                                                                                                                                                                                                                                                                                                                                                                                                                                                                                                                                                                                                                                                                                              | 22             | no       | yes/no                            | •     | •        | •     |  |
|               |                           | Design<br>Hallstatt   |            |        | ~                    | lively            | 1          |                                                                                                                                                                                                                                                                                                                                                                                                                                                                                                                                                                                                                                                                                                                                                                                                                                                                                                                                                                                                                                                                                                                                                                                                                                                                                                                                                                                                                                                                                                                                                                                                                                                                                                                                                                                                                                                                                                                                                                                                                                                                                                                                | 23             | ou       | yes/no                            | •     | •        | •     |  |
| led           | 15 mm                     | Auslese<br>Klagenfurt | ~          |        |                      | sober             | 1          |                                                                                                                                                                                                                                                                                                                                                                                                                                                                                                                                                                                                                                                                                                                                                                                                                                                                                                                                                                                                                                                                                                                                                                                                                                                                                                                                                                                                                                                                                                                                                                                                                                                                                                                                                                                                                                                                                                                                                                                                                                                                                                                                | 10             | no       | yes/no                            | •     | •        | •     |  |
| BEECH steamed | 15 mm<br>10,7 mm          | Wohngefühl<br>Bregenz |            | ~      |                      | means             | 1 2        |                                                                                                                                                                                                                                                                                                                                                                                                                                                                                                                                                                                                                                                                                                                                                                                                                                                                                                                                                                                                                                                                                                                                                                                                                                                                                                                                                                                                                                                                                                                                                                                                                                                                                                                                                                                                                                                                                                                                                                                                                                                                                                                                | 11             | no       | yes/no                            | •     | <b>,</b> | ~     |  |
| BEE           |                           | Design<br>Dornbirn    |            |        | ~                    | lively            | 1          |                                                                                                                                                                                                                                                                                                                                                                                                                                                                                                                                                                                                                                                                                                                                                                                                                                                                                                                                                                                                                                                                                                                                                                                                                                                                                                                                                                                                                                                                                                                                                                                                                                                                                                                                                                                                                                                                                                                                                                                                                                                                                                                                | 11             | no       | yes/no                            | •     | •        | •     |  |
| ral           |                           | Auslese<br>Linz       | ~          |        |                      | sober             | 1          |                                                                                                                                                                                                                                                                                                                                                                                                                                                                                                                                                                                                                                                                                                                                                                                                                                                                                                                                                                                                                                                                                                                                                                                                                                                                                                                                                                                                                                                                                                                                                                                                                                                                                                                                                                                                                                                                                                                                                                                                                                                                                                                                | 13             | no       | yes/no                            | •     | •        | •     |  |
| BEECH natural | 15 mm                     | Wohngefühl<br>Graz    |            | •      |                      | means             | 1 2        |                                                                                                                                                                                                                                                                                                                                                                                                                                                                                                                                                                                                                                                                                                                                                                                                                                                                                                                                                                                                                                                                                                                                                                                                                                                                                                                                                                                                                                                                                                                                                                                                                                                                                                                                                                                                                                                                                                                                                                                                                                                                                                                                | 12             | no       | yes/no                            | •     | •        | •     |  |
| BE            |                           | Design<br>Wels        |            |        | ~                    | lively            | 1          |                                                                                                                                                                                                                                                                                                                                                                                                                                                                                                                                                                                                                                                                                                                                                                                                                                                                                                                                                                                                                                                                                                                                                                                                                                                                                                                                                                                                                                                                                                                                                                                                                                                                                                                                                                                                                                                                                                                                                                                                                                                                                                                                | 13             | no       | yes/no                            | •     | •        | •     |  |