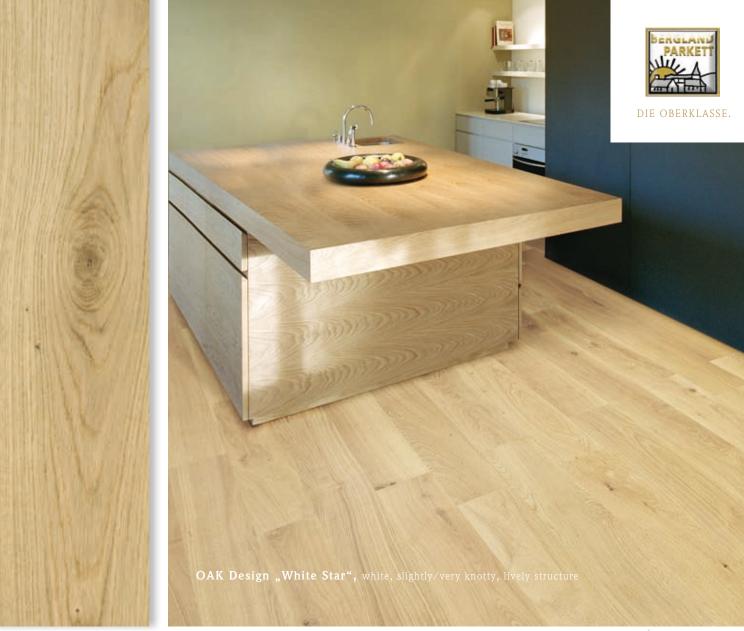

# ✓ Suited for floor heating!\* except for "BEECH natural"

5 mm floor layer - Construction height 15 mm 3 mm floor layer - Construction height 10,7 mm

|               | knotty                    |                       |            |        | knotty               |                   | 1          | Cottage floor board linear system                                                                                                                                                                                                                                                                                                                                                                                                                                                                                                                                                                                                                                                                                                                                                                                                                                                                                                                                                                                                                                                                                                                                                                                                                                                                                                                                                                                                                                                                                                                                                                                                                                                                                                                                                                                                                                                                                                                                                                                                                                                                                              |                |          | Any surfaces lacquered or oil/wax |       |          |       |  |
|---------------|---------------------------|-----------------------|------------|--------|----------------------|-------------------|------------|--------------------------------------------------------------------------------------------------------------------------------------------------------------------------------------------------------------------------------------------------------------------------------------------------------------------------------------------------------------------------------------------------------------------------------------------------------------------------------------------------------------------------------------------------------------------------------------------------------------------------------------------------------------------------------------------------------------------------------------------------------------------------------------------------------------------------------------------------------------------------------------------------------------------------------------------------------------------------------------------------------------------------------------------------------------------------------------------------------------------------------------------------------------------------------------------------------------------------------------------------------------------------------------------------------------------------------------------------------------------------------------------------------------------------------------------------------------------------------------------------------------------------------------------------------------------------------------------------------------------------------------------------------------------------------------------------------------------------------------------------------------------------------------------------------------------------------------------------------------------------------------------------------------------------------------------------------------------------------------------------------------------------------------------------------------------------------------------------------------------------------|----------------|----------|-----------------------------------|-------|----------|-------|--|
|               | Construction<br>height mm | Collection            | Knot-free* | Knotty | Slightly/very knotty | Structure         | 3          | Englischer Stab<br>(Fixed length 95 cm)<br>herringbone pattern                                                                                                                                                                                                                                                                                                                                                                                                                                                                                                                                                                                                                                                                                                                                                                                                                                                                                                                                                                                                                                                                                                                                                                                                                                                                                                                                                                                                                                                                                                                                                                                                                                                                                                                                                                                                                                                                                                                                                                                                                                                                 | Catalogue page | Brushing | Bevel                             | white | Antique  | black |  |
|               | 15 mm                     | Auslese<br>Wien       | •          |        |                      | sober             | 1          |                                                                                                                                                                                                                                                                                                                                                                                                                                                                                                                                                                                                                                                                                                                                                                                                                                                                                                                                                                                                                                                                                                                                                                                                                                                                                                                                                                                                                                                                                                                                                                                                                                                                                                                                                                                                                                                                                                                                                                                                                                                                                                                                | 4              | yes/no   | yes/no                            | •     | •        | •     |  |
| 4 K           | 15 mm                     | Wohngefühl<br>Baden   |            | ~      |                      | means             | 1 2        |                                                                                                                                                                                                                                                                                                                                                                                                                                                                                                                                                                                                                                                                                                                                                                                                                                                                                                                                                                                                                                                                                                                                                                                                                                                                                                                                                                                                                                                                                                                                                                                                                                                                                                                                                                                                                                                                                                                                                                                                                                                                                                                                | 5              | yes/no   | yes/no                            | ~     | •        | ~     |  |
| OAK           |                           | Design<br>Villach     |            |        | <b>v</b>             | lively            | (1)        |                                                                                                                                                                                                                                                                                                                                                                                                                                                                                                                                                                                                                                                                                                                                                                                                                                                                                                                                                                                                                                                                                                                                                                                                                                                                                                                                                                                                                                                                                                                                                                                                                                                                                                                                                                                                                                                                                                                                                                                                                                                                                                                                |                | yes/no   | yes/no                            | ~     | •        | •     |  |
|               | 15 mm                     | Arkade<br>Bozen       |            |        | ~                    | lively            | 1          |                                                                                                                                                                                                                                                                                                                                                                                                                                                                                                                                                                                                                                                                                                                                                                                                                                                                                                                                                                                                                                                                                                                                                                                                                                                                                                                                                                                                                                                                                                                                                                                                                                                                                                                                                                                                                                                                                                                                                                                                                                                                                                                                | 6              | yes/no   | yes/no                            |       | •        |       |  |
| D OAK         | 15 mm                     | Design<br>Zürich      |            |        | V                    | lively            | 1 2        | The same of the sa | 8              | yes/no   | yes/no                            | •     |          | •     |  |
| SMOKED        | 15 mm                     | Design<br>Black Star  |            |        | ~                    | lively<br>streaky | (1)<br>(2) |                                                                                                                                                                                                                                                                                                                                                                                                                                                                                                                                                                                                                                                                                                                                                                                                                                                                                                                                                                                                                                                                                                                                                                                                                                                                                                                                                                                                                                                                                                                                                                                                                                                                                                                                                                                                                                                                                                                                                                                                                                                                                                                                | 8              | yes/no   | yes/no                            | ~     |          | ~     |  |
|               |                           | Auslese<br>Salzburg   | ~          |        |                      | sober             | 1          |                                                                                                                                                                                                                                                                                                                                                                                                                                                                                                                                                                                                                                                                                                                                                                                                                                                                                                                                                                                                                                                                                                                                                                                                                                                                                                                                                                                                                                                                                                                                                                                                                                                                                                                                                                                                                                                                                                                                                                                                                                                                                                                                | 22             | no       | yes/no                            | •     | <b>,</b> | •     |  |
| MAPLE         |                           | Wohngefühl<br>Ischl   |            | •      |                      | means             | 1 2        | •                                                                                                                                                                                                                                                                                                                                                                                                                                                                                                                                                                                                                                                                                                                                                                                                                                                                                                                                                                                                                                                                                                                                                                                                                                                                                                                                                                                                                                                                                                                                                                                                                                                                                                                                                                                                                                                                                                                                                                                                                                                                                                                              | 22             | no       | yes/no                            | •     | •        | •     |  |
|               |                           | Design<br>Hallstatt   |            |        | ~                    | lively            | 1          |                                                                                                                                                                                                                                                                                                                                                                                                                                                                                                                                                                                                                                                                                                                                                                                                                                                                                                                                                                                                                                                                                                                                                                                                                                                                                                                                                                                                                                                                                                                                                                                                                                                                                                                                                                                                                                                                                                                                                                                                                                                                                                                                | 23             | ou       | yes/no                            | •     | •        | •     |  |
| led           | 15 mm                     | Auslese<br>Klagenfurt | ~          |        |                      | sober             | 1          |                                                                                                                                                                                                                                                                                                                                                                                                                                                                                                                                                                                                                                                                                                                                                                                                                                                                                                                                                                                                                                                                                                                                                                                                                                                                                                                                                                                                                                                                                                                                                                                                                                                                                                                                                                                                                                                                                                                                                                                                                                                                                                                                | 10             | no       | yes/no                            | •     | •        | •     |  |
| BEECH steamed | 15 mm<br>10,7 mm          | Wohngefühl<br>Bregenz |            | ~      |                      | means             | 1 2        |                                                                                                                                                                                                                                                                                                                                                                                                                                                                                                                                                                                                                                                                                                                                                                                                                                                                                                                                                                                                                                                                                                                                                                                                                                                                                                                                                                                                                                                                                                                                                                                                                                                                                                                                                                                                                                                                                                                                                                                                                                                                                                                                | 11             | no       | yes/no                            | •     | <b>,</b> | ~     |  |
| BEE           |                           | Design<br>Dornbirn    |            |        | ~                    | lively            | 1          |                                                                                                                                                                                                                                                                                                                                                                                                                                                                                                                                                                                                                                                                                                                                                                                                                                                                                                                                                                                                                                                                                                                                                                                                                                                                                                                                                                                                                                                                                                                                                                                                                                                                                                                                                                                                                                                                                                                                                                                                                                                                                                                                | 11             | no       | yes/no                            | •     | •        | •     |  |
| ral           |                           | Auslese<br>Linz       | ~          |        |                      | sober             | 1          |                                                                                                                                                                                                                                                                                                                                                                                                                                                                                                                                                                                                                                                                                                                                                                                                                                                                                                                                                                                                                                                                                                                                                                                                                                                                                                                                                                                                                                                                                                                                                                                                                                                                                                                                                                                                                                                                                                                                                                                                                                                                                                                                | 13             | no       | yes/no                            | •     | •        | •     |  |
| BEECH natural | 15 mm                     | Wohngefühl<br>Graz    |            | •      |                      | means             | 1 2        |                                                                                                                                                                                                                                                                                                                                                                                                                                                                                                                                                                                                                                                                                                                                                                                                                                                                                                                                                                                                                                                                                                                                                                                                                                                                                                                                                                                                                                                                                                                                                                                                                                                                                                                                                                                                                                                                                                                                                                                                                                                                                                                                | 12             | no       | yes/no                            | •     | •        | •     |  |
| BE            |                           | Design<br>Wels        |            |        | ~                    | lively            | 1          |                                                                                                                                                                                                                                                                                                                                                                                                                                                                                                                                                                                                                                                                                                                                                                                                                                                                                                                                                                                                                                                                                                                                                                                                                                                                                                                                                                                                                                                                                                                                                                                                                                                                                                                                                                                                                                                                                                                                                                                                                                                                                                                                | 13             | no       | yes/no                            | •     | •        | •     |  |