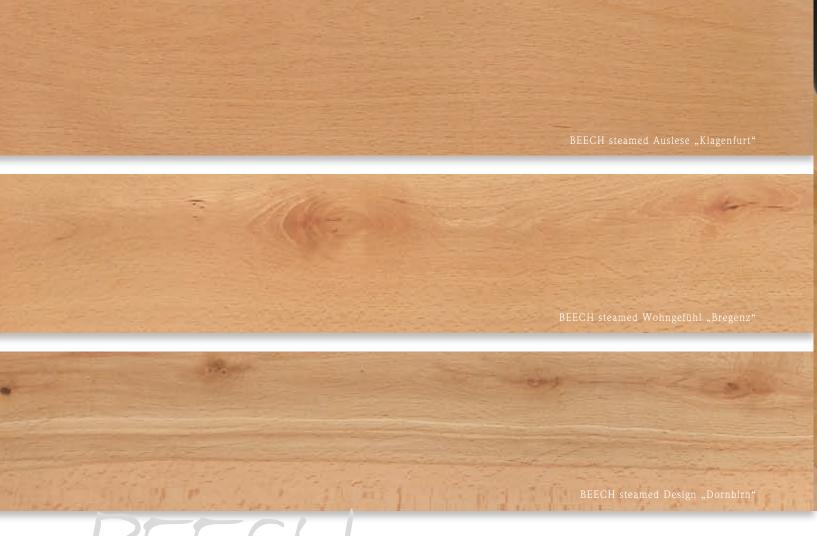

# BEECH steamed

Light, slightly red to deep auburn colouring.

BEECH steamed

Light yellow to browny to pronounced dark brown colour.

# ✓ Suited for floor heating!\* except for "BEECH natural"

5 mm floor layer - Construction height 15 mm 3 mm floor layer - Construction height 10,7 mm

|               | knotty                    |                       |            |        | knotty               |                   | 1          | Cottage floor board linear system                                                                                                                                                                                                                                                                                                                                                                                                                                                                                                                                                                                                                                                                                                                                                                                                                                                                                                                                                                                                                                                                                                                                                                                                                                                                                                                                                                                                                                                                                                                                                                                                                                                                                                                                                                                                                                                                                                                                                                                                                                                                                              |                |          | Any surfaces lacquered or oil/wax |       |          |       |  |
|---------------|---------------------------|-----------------------|------------|--------|----------------------|-------------------|------------|--------------------------------------------------------------------------------------------------------------------------------------------------------------------------------------------------------------------------------------------------------------------------------------------------------------------------------------------------------------------------------------------------------------------------------------------------------------------------------------------------------------------------------------------------------------------------------------------------------------------------------------------------------------------------------------------------------------------------------------------------------------------------------------------------------------------------------------------------------------------------------------------------------------------------------------------------------------------------------------------------------------------------------------------------------------------------------------------------------------------------------------------------------------------------------------------------------------------------------------------------------------------------------------------------------------------------------------------------------------------------------------------------------------------------------------------------------------------------------------------------------------------------------------------------------------------------------------------------------------------------------------------------------------------------------------------------------------------------------------------------------------------------------------------------------------------------------------------------------------------------------------------------------------------------------------------------------------------------------------------------------------------------------------------------------------------------------------------------------------------------------|----------------|----------|-----------------------------------|-------|----------|-------|--|
|               | Construction<br>height mm | Collection            | Knot-free* | Knotty | Slightly/very knotty | Structure         | 3          | Englischer Stab<br>(Fixed length 95 cm)<br>herringbone pattern                                                                                                                                                                                                                                                                                                                                                                                                                                                                                                                                                                                                                                                                                                                                                                                                                                                                                                                                                                                                                                                                                                                                                                                                                                                                                                                                                                                                                                                                                                                                                                                                                                                                                                                                                                                                                                                                                                                                                                                                                                                                 | Catalogue page | Brushing | Bevel                             | white | Antique  | black |  |
|               | 15 mm                     | Auslese<br>Wien       | •          |        |                      | sober             | 1          |                                                                                                                                                                                                                                                                                                                                                                                                                                                                                                                                                                                                                                                                                                                                                                                                                                                                                                                                                                                                                                                                                                                                                                                                                                                                                                                                                                                                                                                                                                                                                                                                                                                                                                                                                                                                                                                                                                                                                                                                                                                                                                                                | 4              | yes/no   | yes/no                            | •     | •        | •     |  |
| 4 K           | 15 mm                     | Wohngefühl<br>Baden   |            | ~      |                      | means             | 1 2        |                                                                                                                                                                                                                                                                                                                                                                                                                                                                                                                                                                                                                                                                                                                                                                                                                                                                                                                                                                                                                                                                                                                                                                                                                                                                                                                                                                                                                                                                                                                                                                                                                                                                                                                                                                                                                                                                                                                                                                                                                                                                                                                                | 5              | yes/no   | yes/no                            | ~     | •        | ~     |  |
| OAK           |                           | Design<br>Villach     |            |        | <b>v</b>             | lively            | (1)        |                                                                                                                                                                                                                                                                                                                                                                                                                                                                                                                                                                                                                                                                                                                                                                                                                                                                                                                                                                                                                                                                                                                                                                                                                                                                                                                                                                                                                                                                                                                                                                                                                                                                                                                                                                                                                                                                                                                                                                                                                                                                                                                                |                | yes/no   | yes/no                            | ~     | •        | •     |  |
|               | 15 mm                     | Arkade<br>Bozen       |            |        | ~                    | lively            | 1          |                                                                                                                                                                                                                                                                                                                                                                                                                                                                                                                                                                                                                                                                                                                                                                                                                                                                                                                                                                                                                                                                                                                                                                                                                                                                                                                                                                                                                                                                                                                                                                                                                                                                                                                                                                                                                                                                                                                                                                                                                                                                                                                                | 6              | yes/no   | yes/no                            |       | •        |       |  |
| D OAK         | 15 mm                     | Design<br>Zürich      |            |        | V                    | lively            | 1 2        | The same of the sa | 8              | yes/no   | yes/no                            | •     |          | •     |  |
| SMOKED        | 15 mm                     | Design<br>Black Star  |            |        | ~                    | lively<br>streaky | (1)<br>(2) |                                                                                                                                                                                                                                                                                                                                                                                                                                                                                                                                                                                                                                                                                                                                                                                                                                                                                                                                                                                                                                                                                                                                                                                                                                                                                                                                                                                                                                                                                                                                                                                                                                                                                                                                                                                                                                                                                                                                                                                                                                                                                                                                | 8              | yes/no   | yes/no                            | ~     |          | ~     |  |
|               |                           | Auslese<br>Salzburg   | ~          |        |                      | sober             | 1          |                                                                                                                                                                                                                                                                                                                                                                                                                                                                                                                                                                                                                                                                                                                                                                                                                                                                                                                                                                                                                                                                                                                                                                                                                                                                                                                                                                                                                                                                                                                                                                                                                                                                                                                                                                                                                                                                                                                                                                                                                                                                                                                                | 22             | no       | yes/no                            | •     | <b>,</b> | •     |  |
| MAPLE         |                           | Wohngefühl<br>Ischl   |            | •      |                      | means             | 1 2        | •                                                                                                                                                                                                                                                                                                                                                                                                                                                                                                                                                                                                                                                                                                                                                                                                                                                                                                                                                                                                                                                                                                                                                                                                                                                                                                                                                                                                                                                                                                                                                                                                                                                                                                                                                                                                                                                                                                                                                                                                                                                                                                                              | 22             | no       | yes/no                            | •     | •        | •     |  |
|               |                           | Design<br>Hallstatt   |            |        | ~                    | lively            | 1          |                                                                                                                                                                                                                                                                                                                                                                                                                                                                                                                                                                                                                                                                                                                                                                                                                                                                                                                                                                                                                                                                                                                                                                                                                                                                                                                                                                                                                                                                                                                                                                                                                                                                                                                                                                                                                                                                                                                                                                                                                                                                                                                                | 23             | ou       | yes/no                            | •     | •        | •     |  |
| led           | 15 mm                     | Auslese<br>Klagenfurt | ~          |        |                      | sober             | 1          |                                                                                                                                                                                                                                                                                                                                                                                                                                                                                                                                                                                                                                                                                                                                                                                                                                                                                                                                                                                                                                                                                                                                                                                                                                                                                                                                                                                                                                                                                                                                                                                                                                                                                                                                                                                                                                                                                                                                                                                                                                                                                                                                | 10             | no       | yes/no                            | •     | •        | •     |  |
| BEECH steamed | 15 mm<br>10,7 mm          | Wohngefühl<br>Bregenz |            | ~      |                      | means             | 1 2        |                                                                                                                                                                                                                                                                                                                                                                                                                                                                                                                                                                                                                                                                                                                                                                                                                                                                                                                                                                                                                                                                                                                                                                                                                                                                                                                                                                                                                                                                                                                                                                                                                                                                                                                                                                                                                                                                                                                                                                                                                                                                                                                                | 11             | no       | yes/no                            | •     | <b>,</b> | ~     |  |
| BEE           |                           | Design<br>Dornbirn    |            |        | ~                    | lively            | 1          |                                                                                                                                                                                                                                                                                                                                                                                                                                                                                                                                                                                                                                                                                                                                                                                                                                                                                                                                                                                                                                                                                                                                                                                                                                                                                                                                                                                                                                                                                                                                                                                                                                                                                                                                                                                                                                                                                                                                                                                                                                                                                                                                | 11             | no       | yes/no                            | •     | •        | •     |  |
| ral           |                           | Auslese<br>Linz       | ~          |        |                      | sober             | 1          |                                                                                                                                                                                                                                                                                                                                                                                                                                                                                                                                                                                                                                                                                                                                                                                                                                                                                                                                                                                                                                                                                                                                                                                                                                                                                                                                                                                                                                                                                                                                                                                                                                                                                                                                                                                                                                                                                                                                                                                                                                                                                                                                | 13             | no       | yes/no                            | •     | •        | •     |  |
| BEECH natural | 15 mm                     | Wohngefühl<br>Graz    |            | •      |                      | means             | 1 2        |                                                                                                                                                                                                                                                                                                                                                                                                                                                                                                                                                                                                                                                                                                                                                                                                                                                                                                                                                                                                                                                                                                                                                                                                                                                                                                                                                                                                                                                                                                                                                                                                                                                                                                                                                                                                                                                                                                                                                                                                                                                                                                                                | 12             | no       | yes/no                            | •     | •        | •     |  |
| BE            |                           | Design<br>Wels        |            |        | ~                    | lively            | 1          |                                                                                                                                                                                                                                                                                                                                                                                                                                                                                                                                                                                                                                                                                                                                                                                                                                                                                                                                                                                                                                                                                                                                                                                                                                                                                                                                                                                                                                                                                                                                                                                                                                                                                                                                                                                                                                                                                                                                                                                                                                                                                                                                | 13             | no       | yes/no                            | •     | •        | •     |  |