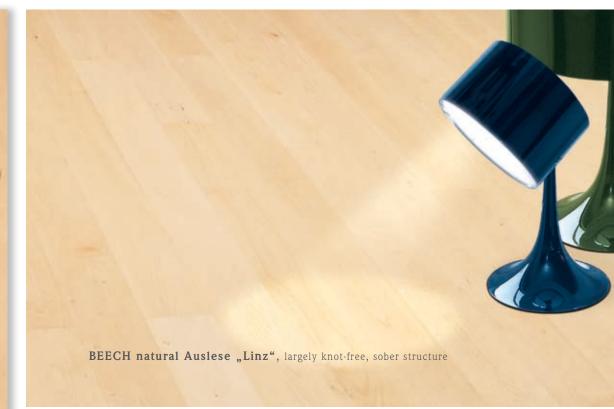

# ✓ Suited for floor heating!\* except for "BEECH natural"

5 mm floor layer - Construction height 15 mm 3 mm floor layer - Construction height 10,7 mm

|               | knotty                    |                       |            |        | knotty               |                   | 1          | Cottage floor board linear system                                                                                                                                                                                                                                                                                                                                                                                                                                                                                                                                                                                                                                                                                                                                                                                                                                                                                                                                                                                                                                                                                                                                                                                                                                                                                                                                                                                                                                                                                                                                                                                                                                                                                                                                                                                                                                                                                                                                                                                                                                                                                              |                |          | Any surfaces lacquered or oil/wax |       |          |       |  |
|---------------|---------------------------|-----------------------|------------|--------|----------------------|-------------------|------------|--------------------------------------------------------------------------------------------------------------------------------------------------------------------------------------------------------------------------------------------------------------------------------------------------------------------------------------------------------------------------------------------------------------------------------------------------------------------------------------------------------------------------------------------------------------------------------------------------------------------------------------------------------------------------------------------------------------------------------------------------------------------------------------------------------------------------------------------------------------------------------------------------------------------------------------------------------------------------------------------------------------------------------------------------------------------------------------------------------------------------------------------------------------------------------------------------------------------------------------------------------------------------------------------------------------------------------------------------------------------------------------------------------------------------------------------------------------------------------------------------------------------------------------------------------------------------------------------------------------------------------------------------------------------------------------------------------------------------------------------------------------------------------------------------------------------------------------------------------------------------------------------------------------------------------------------------------------------------------------------------------------------------------------------------------------------------------------------------------------------------------|----------------|----------|-----------------------------------|-------|----------|-------|--|
|               | Construction<br>height mm | Collection            | Knot-free* | Knotty | Slightly/very knotty | Structure         | 3          | Englischer Stab<br>(Fixed length 95 cm)<br>herringbone pattern                                                                                                                                                                                                                                                                                                                                                                                                                                                                                                                                                                                                                                                                                                                                                                                                                                                                                                                                                                                                                                                                                                                                                                                                                                                                                                                                                                                                                                                                                                                                                                                                                                                                                                                                                                                                                                                                                                                                                                                                                                                                 | Catalogue page | Brushing | Bevel                             | white | Antique  | black |  |
|               | 15 mm                     | Auslese<br>Wien       | •          |        |                      | sober             | 1          |                                                                                                                                                                                                                                                                                                                                                                                                                                                                                                                                                                                                                                                                                                                                                                                                                                                                                                                                                                                                                                                                                                                                                                                                                                                                                                                                                                                                                                                                                                                                                                                                                                                                                                                                                                                                                                                                                                                                                                                                                                                                                                                                | 4              | yes/no   | yes/no                            | •     | •        | •     |  |
| 4 K           | 15 mm                     | Wohngefühl<br>Baden   |            | ~      |                      | means             | 1 2        |                                                                                                                                                                                                                                                                                                                                                                                                                                                                                                                                                                                                                                                                                                                                                                                                                                                                                                                                                                                                                                                                                                                                                                                                                                                                                                                                                                                                                                                                                                                                                                                                                                                                                                                                                                                                                                                                                                                                                                                                                                                                                                                                | 5              | yes/no   | yes/no                            | ~     | •        | ~     |  |
| OAK           |                           | Design<br>Villach     |            |        | <b>v</b>             | lively            | (1)        |                                                                                                                                                                                                                                                                                                                                                                                                                                                                                                                                                                                                                                                                                                                                                                                                                                                                                                                                                                                                                                                                                                                                                                                                                                                                                                                                                                                                                                                                                                                                                                                                                                                                                                                                                                                                                                                                                                                                                                                                                                                                                                                                |                | yes/no   | yes/no                            | ~     | •        | •     |  |
|               | 15 mm                     | Arkade<br>Bozen       |            |        | ~                    | lively            | 1          |                                                                                                                                                                                                                                                                                                                                                                                                                                                                                                                                                                                                                                                                                                                                                                                                                                                                                                                                                                                                                                                                                                                                                                                                                                                                                                                                                                                                                                                                                                                                                                                                                                                                                                                                                                                                                                                                                                                                                                                                                                                                                                                                | 6              | yes/no   | yes/no                            |       | •        |       |  |
| D OAK         | 15 mm                     | Design<br>Zürich      |            |        | V                    | lively            | 1 2        | The same of the sa | 8              | yes/no   | yes/no                            | •     |          | •     |  |
| SMOKED        | 15 mm                     | Design<br>Black Star  |            |        | ~                    | lively<br>streaky | (1)<br>(2) |                                                                                                                                                                                                                                                                                                                                                                                                                                                                                                                                                                                                                                                                                                                                                                                                                                                                                                                                                                                                                                                                                                                                                                                                                                                                                                                                                                                                                                                                                                                                                                                                                                                                                                                                                                                                                                                                                                                                                                                                                                                                                                                                | 8              | yes/no   | yes/no                            | ~     |          | ~     |  |
|               |                           | Auslese<br>Salzburg   | ~          |        |                      | sober             | 1          |                                                                                                                                                                                                                                                                                                                                                                                                                                                                                                                                                                                                                                                                                                                                                                                                                                                                                                                                                                                                                                                                                                                                                                                                                                                                                                                                                                                                                                                                                                                                                                                                                                                                                                                                                                                                                                                                                                                                                                                                                                                                                                                                | 22             | no       | yes/no                            | •     | <b>,</b> | •     |  |
| MAPLE         |                           | Wohngefühl<br>Ischl   |            | •      |                      | means             | 1 2        | •                                                                                                                                                                                                                                                                                                                                                                                                                                                                                                                                                                                                                                                                                                                                                                                                                                                                                                                                                                                                                                                                                                                                                                                                                                                                                                                                                                                                                                                                                                                                                                                                                                                                                                                                                                                                                                                                                                                                                                                                                                                                                                                              | 22             | no       | yes/no                            | •     | •        | •     |  |
|               |                           | Design<br>Hallstatt   |            |        | ~                    | lively            | 1          |                                                                                                                                                                                                                                                                                                                                                                                                                                                                                                                                                                                                                                                                                                                                                                                                                                                                                                                                                                                                                                                                                                                                                                                                                                                                                                                                                                                                                                                                                                                                                                                                                                                                                                                                                                                                                                                                                                                                                                                                                                                                                                                                | 23             | ou       | yes/no                            | •     | •        | •     |  |
| led           | 15 mm                     | Auslese<br>Klagenfurt | ~          |        |                      | sober             | 1          |                                                                                                                                                                                                                                                                                                                                                                                                                                                                                                                                                                                                                                                                                                                                                                                                                                                                                                                                                                                                                                                                                                                                                                                                                                                                                                                                                                                                                                                                                                                                                                                                                                                                                                                                                                                                                                                                                                                                                                                                                                                                                                                                | 10             | no       | yes/no                            | •     | •        | •     |  |
| BEECH steamed | 15 mm<br>10,7 mm          | Wohngefühl<br>Bregenz |            | ~      |                      | means             | 1 2        |                                                                                                                                                                                                                                                                                                                                                                                                                                                                                                                                                                                                                                                                                                                                                                                                                                                                                                                                                                                                                                                                                                                                                                                                                                                                                                                                                                                                                                                                                                                                                                                                                                                                                                                                                                                                                                                                                                                                                                                                                                                                                                                                | 11             | no       | yes/no                            | •     | <b>,</b> | ~     |  |
| BEE           |                           | Design<br>Dornbirn    |            |        | ~                    | lively            | 1          |                                                                                                                                                                                                                                                                                                                                                                                                                                                                                                                                                                                                                                                                                                                                                                                                                                                                                                                                                                                                                                                                                                                                                                                                                                                                                                                                                                                                                                                                                                                                                                                                                                                                                                                                                                                                                                                                                                                                                                                                                                                                                                                                | 11             | no       | yes/no                            | •     | •        | •     |  |
| ral           |                           | Auslese<br>Linz       | ~          |        |                      | sober             | 1          |                                                                                                                                                                                                                                                                                                                                                                                                                                                                                                                                                                                                                                                                                                                                                                                                                                                                                                                                                                                                                                                                                                                                                                                                                                                                                                                                                                                                                                                                                                                                                                                                                                                                                                                                                                                                                                                                                                                                                                                                                                                                                                                                | 13             | no       | yes/no                            | •     | •        | •     |  |
| BEECH natural | 15 mm                     | Wohngefühl<br>Graz    |            | •      |                      | means             | 1 2        |                                                                                                                                                                                                                                                                                                                                                                                                                                                                                                                                                                                                                                                                                                                                                                                                                                                                                                                                                                                                                                                                                                                                                                                                                                                                                                                                                                                                                                                                                                                                                                                                                                                                                                                                                                                                                                                                                                                                                                                                                                                                                                                                | 12             | no       | yes/no                            | •     | •        | •     |  |
| BE            |                           | Design<br>Wels        |            |        | ~                    | lively            | 1          |                                                                                                                                                                                                                                                                                                                                                                                                                                                                                                                                                                                                                                                                                                                                                                                                                                                                                                                                                                                                                                                                                                                                                                                                                                                                                                                                                                                                                                                                                                                                                                                                                                                                                                                                                                                                                                                                                                                                                                                                                                                                                                                                | 13             | no       | yes/no                            | •     | •        | •     |  |