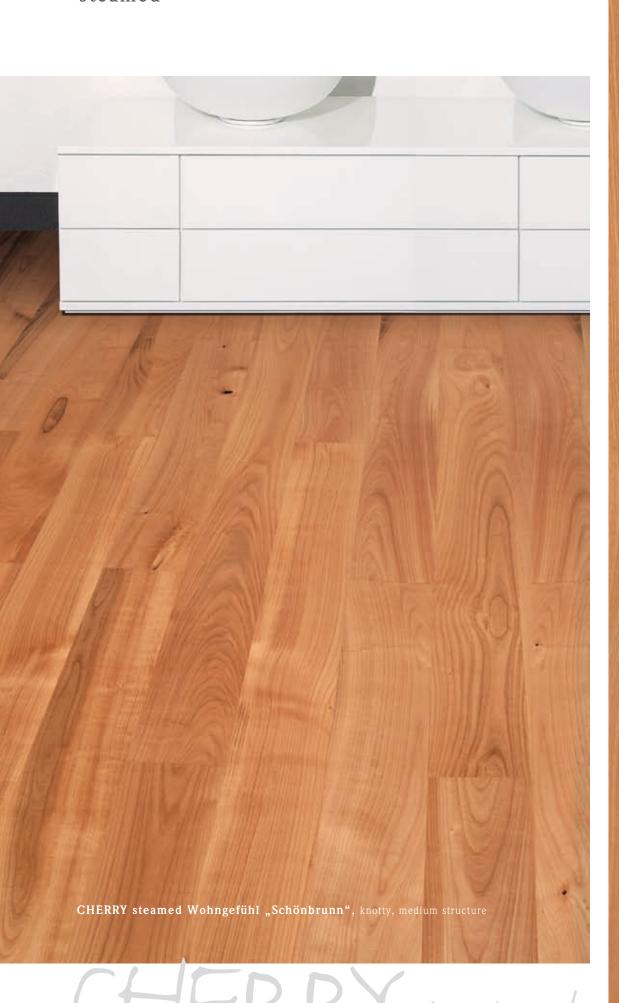

|                 |                           |                          |            |        | otty                 |           | 1          | Cottage floor board                                                                                                                                                                                                                                                                                                                                                                                                                                                                                                                                                                                                                                                                                                                                                                                                                                                                                                                                                                                                                                                                                                                                                                                                                                                                                                                                                                                                                                                                                                                                                                                                                                                                                                                                                                                                                                                                                                                                                                                                                                                                                                            | <u>.</u> ا     | Anv        | surfa      | ces la | ıcane    | red      |                             |
|-----------------|---------------------------|--------------------------|------------|--------|----------------------|-----------|------------|--------------------------------------------------------------------------------------------------------------------------------------------------------------------------------------------------------------------------------------------------------------------------------------------------------------------------------------------------------------------------------------------------------------------------------------------------------------------------------------------------------------------------------------------------------------------------------------------------------------------------------------------------------------------------------------------------------------------------------------------------------------------------------------------------------------------------------------------------------------------------------------------------------------------------------------------------------------------------------------------------------------------------------------------------------------------------------------------------------------------------------------------------------------------------------------------------------------------------------------------------------------------------------------------------------------------------------------------------------------------------------------------------------------------------------------------------------------------------------------------------------------------------------------------------------------------------------------------------------------------------------------------------------------------------------------------------------------------------------------------------------------------------------------------------------------------------------------------------------------------------------------------------------------------------------------------------------------------------------------------------------------------------------------------------------------------------------------------------------------------------------|----------------|------------|------------|--------|----------|----------|-----------------------------|
|                 | Construction<br>height mm | Collection               | Knot-free* | Knotty | Slightly/very knotty | Structure | (2)<br>(3) | linear system englischer Stab (Fixed length 95 cm) herringbone pattern                                                                                                                                                                                                                                                                                                                                                                                                                                                                                                                                                                                                                                                                                                                                                                                                                                                                                                                                                                                                                                                                                                                                                                                                                                                                                                                                                                                                                                                                                                                                                                                                                                                                                                                                                                                                                                                                                                                                                                                                                                                         | Catalogue page | Brushing 2 | Bevel land | white  | Antique  | black    | Special surface             |
|                 | 15 mm                     | Auslese                  | •          |        |                      | lively    | 1          |                                                                                                                                                                                                                                                                                                                                                                                                                                                                                                                                                                                                                                                                                                                                                                                                                                                                                                                                                                                                                                                                                                                                                                                                                                                                                                                                                                                                                                                                                                                                                                                                                                                                                                                                                                                                                                                                                                                                                                                                                                                                                                                                | 16             | yes        | no         |        |          |          | silvermetallic<br>lacquered |
|                 | 15 mm                     | Auslese<br>St. Pölten    | ,          |        |                      | sober     | 1          | - Destillerance                                                                                                                                                                                                                                                                                                                                                                                                                                                                                                                                                                                                                                                                                                                                                                                                                                                                                                                                                                                                                                                                                                                                                                                                                                                                                                                                                                                                                                                                                                                                                                                                                                                                                                                                                                                                                                                                                                                                                                                                                                                                                                                | 15             | yes/no     | yes/no     | ~      | ~        | ~        |                             |
|                 | 15 mm<br>10,7 mm          |                          |            | V      |                      | means     | 1          | 0 (0)                                                                                                                                                                                                                                                                                                                                                                                                                                                                                                                                                                                                                                                                                                                                                                                                                                                                                                                                                                                                                                                                                                                                                                                                                                                                                                                                                                                                                                                                                                                                                                                                                                                                                                                                                                                                                                                                                                                                                                                                                                                                                                                          | 15             | yes/no     | yes/no     | ~      | •        | ~        |                             |
| ASH             | 15 mm<br>10,7 mm          |                          |            |        | ~                    | lively    | 1          |                                                                                                                                                                                                                                                                                                                                                                                                                                                                                                                                                                                                                                                                                                                                                                                                                                                                                                                                                                                                                                                                                                                                                                                                                                                                                                                                                                                                                                                                                                                                                                                                                                                                                                                                                                                                                                                                                                                                                                                                                                                                                                                                | 15             | yes/no     | yes/no     | ~      | •        | ~        |                             |
|                 | 15 mm                     | Design<br>Velden         |            |        | ~                    | lively    | 1          |                                                                                                                                                                                                                                                                                                                                                                                                                                                                                                                                                                                                                                                                                                                                                                                                                                                                                                                                                                                                                                                                                                                                                                                                                                                                                                                                                                                                                                                                                                                                                                                                                                                                                                                                                                                                                                                                                                                                                                                                                                                                                                                                | 16             | yes        | no         |        |          | ~        |                             |
|                 | 15 mm                     | Design<br>Pörtschach     |            |        | ~                    | lively    | 1          | CONTRACTOR OF STATE O | 17             | yes        | yes        |        |          | ~        |                             |
|                 | 15 mm                     | Design<br>Ingolstadt I   |            |        | ~                    | lively    | 1          |                                                                                                                                                                                                                                                                                                                                                                                                                                                                                                                                                                                                                                                                                                                                                                                                                                                                                                                                                                                                                                                                                                                                                                                                                                                                                                                                                                                                                                                                                                                                                                                                                                                                                                                                                                                                                                                                                                                                                                                                                                                                                                                                | 14             | yes        | no         |        |          |          | technogrey<br>lacquered     |
| BIRCH           | 15 mm                     | Wohngefühl<br>Insbruck   |            | ~      |                      | means     | 1          |                                                                                                                                                                                                                                                                                                                                                                                                                                                                                                                                                                                                                                                                                                                                                                                                                                                                                                                                                                                                                                                                                                                                                                                                                                                                                                                                                                                                                                                                                                                                                                                                                                                                                                                                                                                                                                                                                                                                                                                                                                                                                                                                | 25             | no         | yes/no     | V      | ~        | <b>,</b> |                             |
| ALDER           | 15 mm                     | Wohngefühl<br>Kufstein   |            | ~      |                      | means     | 1          |                                                                                                                                                                                                                                                                                                                                                                                                                                                                                                                                                                                                                                                                                                                                                                                                                                                                                                                                                                                                                                                                                                                                                                                                                                                                                                                                                                                                                                                                                                                                                                                                                                                                                                                                                                                                                                                                                                                                                                                                                                                                                                                                | 25             | no         | yes/no     | V      | ·        | <b>v</b> |                             |
| SIA             | 15 mm                     | Design<br>München        |            |        | ~                    | lively    | 2          |                                                                                                                                                                                                                                                                                                                                                                                                                                                                                                                                                                                                                                                                                                                                                                                                                                                                                                                                                                                                                                                                                                                                                                                                                                                                                                                                                                                                                                                                                                                                                                                                                                                                                                                                                                                                                                                                                                                                                                                                                                                                                                                                | 27             | yes/no     | yes/no     | ~      | <b>~</b> |          |                             |
| ACACIA          | 15 mm                     | Design<br>Black Star     |            |        | ~                    | lively    | 2          |                                                                                                                                                                                                                                                                                                                                                                                                                                                                                                                                                                                                                                                                                                                                                                                                                                                                                                                                                                                                                                                                                                                                                                                                                                                                                                                                                                                                                                                                                                                                                                                                                                                                                                                                                                                                                                                                                                                                                                                                                                                                                                                                | 27             | yes/no     | yes/no     |        |          | •        |                             |
| CHERRY          | 15 mm                     | Wohngefühl<br>Schönbrunn |            | V      |                      | means     | 1 2        | DDDD - COCICE O                                                                                                                                                                                                                                                                                                                                                                                                                                                                                                                                                                                                                                                                                                                                                                                                                                                                                                                                                                                                                                                                                                                                                                                                                                                                                                                                                                                                                                                                                                                                                                                                                                                                                                                                                                                                                                                                                                                                                                                                                                                                                                                | 24             | no         | yes/no     | ~      | •        | •        |                             |
| PEAR            | 15 mm                     | Wohngefühl<br>Madrid     |            | •      |                      | means     | 2          |                                                                                                                                                                                                                                                                                                                                                                                                                                                                                                                                                                                                                                                                                                                                                                                                                                                                                                                                                                                                                                                                                                                                                                                                                                                                                                                                                                                                                                                                                                                                                                                                                                                                                                                                                                                                                                                                                                                                                                                                                                                                                                                                | 20             | no         | yes/no     | V      | •        | ~        |                             |
| BLACK<br>WALNUT | 15 mm                     | Design<br>Kitzbühel      |            |        | ~                    | lively    | 2          | The second secon | 26             | no         | yes/no     | ~      | <b>,</b> | •        |                             |
| ELM             | 15 mm                     | Design<br>Bern           |            |        | ~                    | lively    | 2          |                                                                                                                                                                                                                                                                                                                                                                                                                                                                                                                                                                                                                                                                                                                                                                                                                                                                                                                                                                                                                                                                                                                                                                                                                                                                                                                                                                                                                                                                                                                                                                                                                                                                                                                                                                                                                                                                                                                                                                                                                                                                                                                                | 21             | yes/no     | yes/no     | ~      | <i>\</i> | •        |                             |