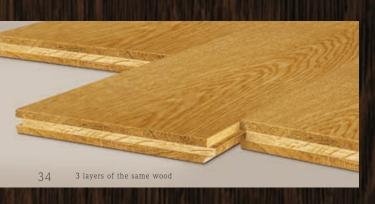

# UNIQUE DESIGN & AWARD- ACCLAIMED ENGINEERING

- Three layers from one and the same hardwood
- 5 mm floor layer to withstand the maximum stresses imposed
- Hardwood centre layer for excellent stability
- 70% reduction in the swelling and shrinkage dimensions
- Exceptional design backed with innovative engineering