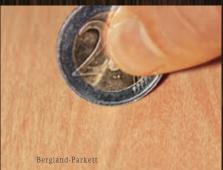

#### Resilience seal

The remarkable elasticity of our six-fold quality sealing ensures that extreme high abrasion and scratch resistance.

In keeping with the quality class "Much used floors", our six-fold sealing offers the best possible multiple protection.

As a result of a special application procedure, the lacquer penetrates deeply into the wood forming a constantly elastic and highly resistant surface.

This considerably prolongs the durability of your parquet flooring.