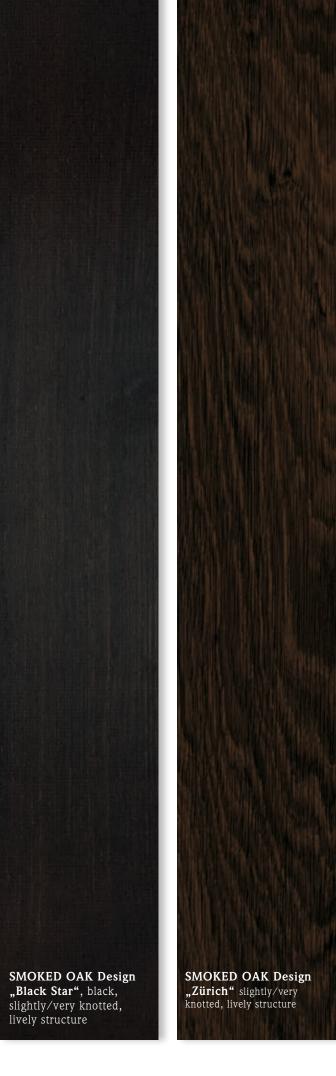

DIE OBERKLASSE.

Bergland-Parkett
COUNTRY HOUSE FLOORING

OAK

Down-to-earth warm, mid-brown to intensive brown tint.

Plain to well-structured streaks.

DIE OBERKLASSE.

SMOKED OAK Design "Black Star" herringbone pattern, black, slightly/very knotty, lively structure