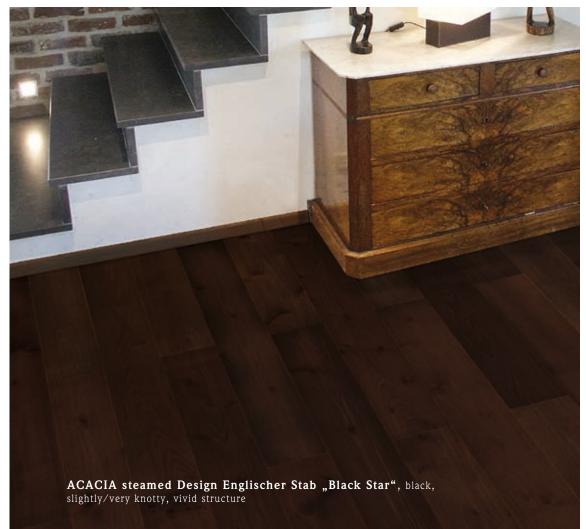

|                 |                           |                          |            |        | otty                 |           | 1          | Cottage floor board                                                                                                                                                                                                                                                                                                                                                                                                                                                                                                                                                                                                                                                                                                                                                                                                                                                                                                                                                                                                                                                                                                                                                                                                                                                                                                                                                                                                                                                                                                                                                                                                                                                                                                                                                                                                                                                                                                                                                                                                                                                                                                            | <u>.</u> ا     | Anv        | surfa      | ces la | ıcane    | red      |                             |
|-----------------|---------------------------|--------------------------|------------|--------|----------------------|-----------|------------|--------------------------------------------------------------------------------------------------------------------------------------------------------------------------------------------------------------------------------------------------------------------------------------------------------------------------------------------------------------------------------------------------------------------------------------------------------------------------------------------------------------------------------------------------------------------------------------------------------------------------------------------------------------------------------------------------------------------------------------------------------------------------------------------------------------------------------------------------------------------------------------------------------------------------------------------------------------------------------------------------------------------------------------------------------------------------------------------------------------------------------------------------------------------------------------------------------------------------------------------------------------------------------------------------------------------------------------------------------------------------------------------------------------------------------------------------------------------------------------------------------------------------------------------------------------------------------------------------------------------------------------------------------------------------------------------------------------------------------------------------------------------------------------------------------------------------------------------------------------------------------------------------------------------------------------------------------------------------------------------------------------------------------------------------------------------------------------------------------------------------------|----------------|------------|------------|--------|----------|----------|-----------------------------|
|                 | Construction<br>height mm | Collection               | Knot-free* | Knotty | Slightly/very knotty | Structure | (2)<br>(3) | linear system englischer Stab (Fixed length 95 cm) herringbone pattern                                                                                                                                                                                                                                                                                                                                                                                                                                                                                                                                                                                                                                                                                                                                                                                                                                                                                                                                                                                                                                                                                                                                                                                                                                                                                                                                                                                                                                                                                                                                                                                                                                                                                                                                                                                                                                                                                                                                                                                                                                                         | Catalogue page | Brushing 2 | Bevel land | white  | Antique  | black    | Special surface             |
|                 | 15 mm                     | Auslese                  | •          |        |                      | lively    | 1          |                                                                                                                                                                                                                                                                                                                                                                                                                                                                                                                                                                                                                                                                                                                                                                                                                                                                                                                                                                                                                                                                                                                                                                                                                                                                                                                                                                                                                                                                                                                                                                                                                                                                                                                                                                                                                                                                                                                                                                                                                                                                                                                                | 16             | yes        | no         |        |          |          | silvermetallic<br>lacquered |
|                 | 15 mm                     | Auslese<br>St. Pölten    | ,          |        |                      | sober     | 1          | - Destillerance                                                                                                                                                                                                                                                                                                                                                                                                                                                                                                                                                                                                                                                                                                                                                                                                                                                                                                                                                                                                                                                                                                                                                                                                                                                                                                                                                                                                                                                                                                                                                                                                                                                                                                                                                                                                                                                                                                                                                                                                                                                                                                                | 15             | yes/no     | yes/no     | ~      | ~        | ~        |                             |
|                 | 15 mm<br>10,7 mm          |                          |            | V      |                      | means     | 1          | 0 (0)                                                                                                                                                                                                                                                                                                                                                                                                                                                                                                                                                                                                                                                                                                                                                                                                                                                                                                                                                                                                                                                                                                                                                                                                                                                                                                                                                                                                                                                                                                                                                                                                                                                                                                                                                                                                                                                                                                                                                                                                                                                                                                                          | 15             | yes/no     | yes/no     | ~      | •        | ~        |                             |
| ASH             | 15 mm<br>10,7 mm          |                          |            |        | ~                    | lively    | 1          |                                                                                                                                                                                                                                                                                                                                                                                                                                                                                                                                                                                                                                                                                                                                                                                                                                                                                                                                                                                                                                                                                                                                                                                                                                                                                                                                                                                                                                                                                                                                                                                                                                                                                                                                                                                                                                                                                                                                                                                                                                                                                                                                | 15             | yes/no     | yes/no     | ~      | •        | ~        |                             |
|                 | 15 mm                     | Design<br>Velden         |            |        | ~                    | lively    | 1          |                                                                                                                                                                                                                                                                                                                                                                                                                                                                                                                                                                                                                                                                                                                                                                                                                                                                                                                                                                                                                                                                                                                                                                                                                                                                                                                                                                                                                                                                                                                                                                                                                                                                                                                                                                                                                                                                                                                                                                                                                                                                                                                                | 16             | yes        | no         |        |          | ~        |                             |
|                 | 15 mm                     | Design<br>Pörtschach     |            |        | ~                    | lively    | 1          | CONTRACTOR OF STATE O | 17             | yes        | yes        |        |          | ~        |                             |
|                 | 15 mm                     | Design<br>Ingolstadt I   |            |        | ~                    | lively    | 1          |                                                                                                                                                                                                                                                                                                                                                                                                                                                                                                                                                                                                                                                                                                                                                                                                                                                                                                                                                                                                                                                                                                                                                                                                                                                                                                                                                                                                                                                                                                                                                                                                                                                                                                                                                                                                                                                                                                                                                                                                                                                                                                                                | 14             | yes        | no         |        |          |          | technogrey<br>lacquered     |
| BIRCH           | 15 mm                     | Wohngefühl<br>Insbruck   |            | ~      |                      | means     | 1          |                                                                                                                                                                                                                                                                                                                                                                                                                                                                                                                                                                                                                                                                                                                                                                                                                                                                                                                                                                                                                                                                                                                                                                                                                                                                                                                                                                                                                                                                                                                                                                                                                                                                                                                                                                                                                                                                                                                                                                                                                                                                                                                                | 25             | no         | yes/no     | V      | ~        | <b>,</b> |                             |
| ALDER           | 15 mm                     | Wohngefühl<br>Kufstein   |            | ~      |                      | means     | 1          |                                                                                                                                                                                                                                                                                                                                                                                                                                                                                                                                                                                                                                                                                                                                                                                                                                                                                                                                                                                                                                                                                                                                                                                                                                                                                                                                                                                                                                                                                                                                                                                                                                                                                                                                                                                                                                                                                                                                                                                                                                                                                                                                | 25             | no         | yes/no     | V      | ·        | <b>v</b> |                             |
| SIA             | 15 mm                     | Design<br>München        |            |        | ~                    | lively    | 2          |                                                                                                                                                                                                                                                                                                                                                                                                                                                                                                                                                                                                                                                                                                                                                                                                                                                                                                                                                                                                                                                                                                                                                                                                                                                                                                                                                                                                                                                                                                                                                                                                                                                                                                                                                                                                                                                                                                                                                                                                                                                                                                                                | 27             | yes/no     | yes/no     | ~      | <b>~</b> |          |                             |
| ACACIA          | 15 mm                     | Design<br>Black Star     |            |        | ~                    | lively    | 2          |                                                                                                                                                                                                                                                                                                                                                                                                                                                                                                                                                                                                                                                                                                                                                                                                                                                                                                                                                                                                                                                                                                                                                                                                                                                                                                                                                                                                                                                                                                                                                                                                                                                                                                                                                                                                                                                                                                                                                                                                                                                                                                                                | 27             | yes/no     | yes/no     |        |          | •        |                             |
| CHERRY          | 15 mm                     | Wohngefühl<br>Schönbrunn |            | V      |                      | means     | 1 2        | DDDD - COCICE O                                                                                                                                                                                                                                                                                                                                                                                                                                                                                                                                                                                                                                                                                                                                                                                                                                                                                                                                                                                                                                                                                                                                                                                                                                                                                                                                                                                                                                                                                                                                                                                                                                                                                                                                                                                                                                                                                                                                                                                                                                                                                                                | 24             | no         | yes/no     | ~      | •        | •        |                             |
| PEAR            | 15 mm                     | Wohngefühl<br>Madrid     |            | •      |                      | means     | 2          |                                                                                                                                                                                                                                                                                                                                                                                                                                                                                                                                                                                                                                                                                                                                                                                                                                                                                                                                                                                                                                                                                                                                                                                                                                                                                                                                                                                                                                                                                                                                                                                                                                                                                                                                                                                                                                                                                                                                                                                                                                                                                                                                | 20             | no         | yes/no     | V      | •        | ~        |                             |
| BLACK<br>WALNUT | 15 mm                     | Design<br>Kitzbühel      |            |        | ~                    | lively    | 2          | The second secon | 26             | no         | yes/no     | ~      | <b>,</b> | •        |                             |
| ELM             | 15 mm                     | Design<br>Bern           |            |        | ~                    | lively    | 2          |                                                                                                                                                                                                                                                                                                                                                                                                                                                                                                                                                                                                                                                                                                                                                                                                                                                                                                                                                                                                                                                                                                                                                                                                                                                                                                                                                                                                                                                                                                                                                                                                                                                                                                                                                                                                                                                                                                                                                                                                                                                                                                                                | 21             | yes/no     | yes/no     | ~      | <i>\</i> | •        |                             |