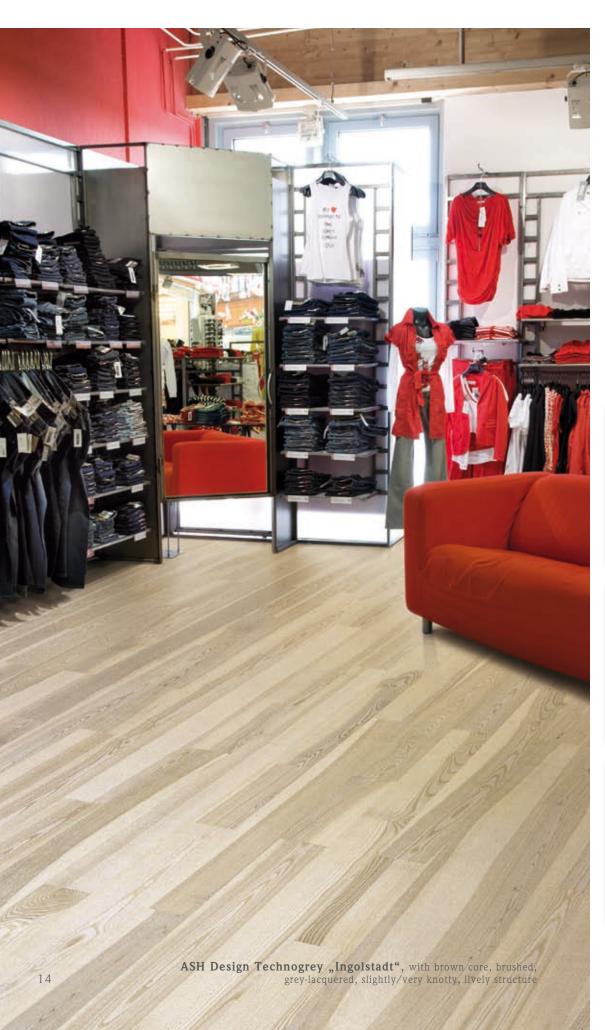

|                 |                           |                          |            |        | otty                 |           | 1          | Cottage floor board                                                                                                                                                                                                                                                                                                                                                                                                                                                                                                                                                                                                                                                                                                                                                                                                                                                                                                                                                                                                                                                                                                                                                                                                                                                                                                                                                                                                                                                                                                                                                                                                                                                                                                                                                                                                                                                                                                                                                                                                                                                                                                            | <u>.</u> ا     | Anv        | surfa      | ces la | ıcane    | red      |                             |
|-----------------|---------------------------|--------------------------|------------|--------|----------------------|-----------|------------|--------------------------------------------------------------------------------------------------------------------------------------------------------------------------------------------------------------------------------------------------------------------------------------------------------------------------------------------------------------------------------------------------------------------------------------------------------------------------------------------------------------------------------------------------------------------------------------------------------------------------------------------------------------------------------------------------------------------------------------------------------------------------------------------------------------------------------------------------------------------------------------------------------------------------------------------------------------------------------------------------------------------------------------------------------------------------------------------------------------------------------------------------------------------------------------------------------------------------------------------------------------------------------------------------------------------------------------------------------------------------------------------------------------------------------------------------------------------------------------------------------------------------------------------------------------------------------------------------------------------------------------------------------------------------------------------------------------------------------------------------------------------------------------------------------------------------------------------------------------------------------------------------------------------------------------------------------------------------------------------------------------------------------------------------------------------------------------------------------------------------------|----------------|------------|------------|--------|----------|----------|-----------------------------|
|                 | Construction<br>height mm | Collection               | Knot-free* | Knotty | Slightly/very knotty | Structure | (2)<br>(3) | linear system englischer Stab (Fixed length 95 cm) herringbone pattern                                                                                                                                                                                                                                                                                                                                                                                                                                                                                                                                                                                                                                                                                                                                                                                                                                                                                                                                                                                                                                                                                                                                                                                                                                                                                                                                                                                                                                                                                                                                                                                                                                                                                                                                                                                                                                                                                                                                                                                                                                                         | Catalogue page | Brushing 2 | Bevel land | white  | Antique  | black    | Special surface             |
|                 | 15 mm                     | Auslese                  | •          |        |                      | lively    | 1          |                                                                                                                                                                                                                                                                                                                                                                                                                                                                                                                                                                                                                                                                                                                                                                                                                                                                                                                                                                                                                                                                                                                                                                                                                                                                                                                                                                                                                                                                                                                                                                                                                                                                                                                                                                                                                                                                                                                                                                                                                                                                                                                                | 16             | yes        | no         |        |          |          | silvermetallic<br>lacquered |
|                 | 15 mm                     | Auslese<br>St. Pölten    | ,          |        |                      | sober     | 1          | - Destillerance                                                                                                                                                                                                                                                                                                                                                                                                                                                                                                                                                                                                                                                                                                                                                                                                                                                                                                                                                                                                                                                                                                                                                                                                                                                                                                                                                                                                                                                                                                                                                                                                                                                                                                                                                                                                                                                                                                                                                                                                                                                                                                                | 15             | yes/no     | yes/no     | ~      | ~        | ~        |                             |
|                 | 15 mm<br>10,7 mm          |                          |            | V      |                      | means     | 1          | 0 (0)                                                                                                                                                                                                                                                                                                                                                                                                                                                                                                                                                                                                                                                                                                                                                                                                                                                                                                                                                                                                                                                                                                                                                                                                                                                                                                                                                                                                                                                                                                                                                                                                                                                                                                                                                                                                                                                                                                                                                                                                                                                                                                                          | 15             | yes/no     | yes/no     | ~      | •        | ~        |                             |
| ASH             | 15 mm<br>10,7 mm          |                          |            |        | ~                    | lively    | 1          |                                                                                                                                                                                                                                                                                                                                                                                                                                                                                                                                                                                                                                                                                                                                                                                                                                                                                                                                                                                                                                                                                                                                                                                                                                                                                                                                                                                                                                                                                                                                                                                                                                                                                                                                                                                                                                                                                                                                                                                                                                                                                                                                | 15             | yes/no     | yes/no     | ~      | •        | ~        |                             |
|                 | 15 mm                     | Design<br>Velden         |            |        | ~                    | lively    | 1          |                                                                                                                                                                                                                                                                                                                                                                                                                                                                                                                                                                                                                                                                                                                                                                                                                                                                                                                                                                                                                                                                                                                                                                                                                                                                                                                                                                                                                                                                                                                                                                                                                                                                                                                                                                                                                                                                                                                                                                                                                                                                                                                                | 16             | yes        | no         |        |          | ~        |                             |
|                 | 15 mm                     | Design<br>Pörtschach     |            |        | ~                    | lively    | 1          | CONTRACTOR OF STATE O | 17             | yes        | yes        |        |          | ~        |                             |
|                 | 15 mm                     | Design<br>Ingolstadt I   |            |        | ~                    | lively    | 1          |                                                                                                                                                                                                                                                                                                                                                                                                                                                                                                                                                                                                                                                                                                                                                                                                                                                                                                                                                                                                                                                                                                                                                                                                                                                                                                                                                                                                                                                                                                                                                                                                                                                                                                                                                                                                                                                                                                                                                                                                                                                                                                                                | 14             | yes        | no         |        |          |          | technogrey<br>lacquered     |
| BIRCH           | 15 mm                     | Wohngefühl<br>Insbruck   |            | ~      |                      | means     | 1          |                                                                                                                                                                                                                                                                                                                                                                                                                                                                                                                                                                                                                                                                                                                                                                                                                                                                                                                                                                                                                                                                                                                                                                                                                                                                                                                                                                                                                                                                                                                                                                                                                                                                                                                                                                                                                                                                                                                                                                                                                                                                                                                                | 25             | no         | yes/no     | V      | ~        | <b>,</b> |                             |
| ALDER           | 15 mm                     | Wohngefühl<br>Kufstein   |            | ~      |                      | means     | 1          |                                                                                                                                                                                                                                                                                                                                                                                                                                                                                                                                                                                                                                                                                                                                                                                                                                                                                                                                                                                                                                                                                                                                                                                                                                                                                                                                                                                                                                                                                                                                                                                                                                                                                                                                                                                                                                                                                                                                                                                                                                                                                                                                | 25             | no         | yes/no     | V      | ·        | <b>v</b> |                             |
| SIA             | 15 mm                     | Design<br>München        |            |        | ~                    | lively    | 2          |                                                                                                                                                                                                                                                                                                                                                                                                                                                                                                                                                                                                                                                                                                                                                                                                                                                                                                                                                                                                                                                                                                                                                                                                                                                                                                                                                                                                                                                                                                                                                                                                                                                                                                                                                                                                                                                                                                                                                                                                                                                                                                                                | 27             | yes/no     | yes/no     | ~      | <b>~</b> |          |                             |
| ACACIA          | 15 mm                     | Design<br>Black Star     |            |        | ~                    | lively    | 2          |                                                                                                                                                                                                                                                                                                                                                                                                                                                                                                                                                                                                                                                                                                                                                                                                                                                                                                                                                                                                                                                                                                                                                                                                                                                                                                                                                                                                                                                                                                                                                                                                                                                                                                                                                                                                                                                                                                                                                                                                                                                                                                                                | 27             | yes/no     | yes/no     |        |          | •        |                             |
| CHERRY          | 15 mm                     | Wohngefühl<br>Schönbrunn |            | V      |                      | means     | 1 2        | DDDD - COCICE O                                                                                                                                                                                                                                                                                                                                                                                                                                                                                                                                                                                                                                                                                                                                                                                                                                                                                                                                                                                                                                                                                                                                                                                                                                                                                                                                                                                                                                                                                                                                                                                                                                                                                                                                                                                                                                                                                                                                                                                                                                                                                                                | 24             | no         | yes/no     | ~      | •        | •        |                             |
| PEAR            | 15 mm                     | Wohngefühl<br>Madrid     |            | •      |                      | means     | 2          |                                                                                                                                                                                                                                                                                                                                                                                                                                                                                                                                                                                                                                                                                                                                                                                                                                                                                                                                                                                                                                                                                                                                                                                                                                                                                                                                                                                                                                                                                                                                                                                                                                                                                                                                                                                                                                                                                                                                                                                                                                                                                                                                | 20             | no         | yes/no     | V      | •        | ~        |                             |
| BLACK<br>WALNUT | 15 mm                     | Design<br>Kitzbühel      |            |        | ~                    | lively    | 2          | The second secon | 26             | no         | yes/no     | ~      | <b>,</b> | •        |                             |
| ELM             | 15 mm                     | Design<br>Bern           |            |        | ~                    | lively    | 2          |                                                                                                                                                                                                                                                                                                                                                                                                                                                                                                                                                                                                                                                                                                                                                                                                                                                                                                                                                                                                                                                                                                                                                                                                                                                                                                                                                                                                                                                                                                                                                                                                                                                                                                                                                                                                                                                                                                                                                                                                                                                                                                                                | 21             | yes/no     | yes/no     | ~      | <i>\</i> | •        |                             |