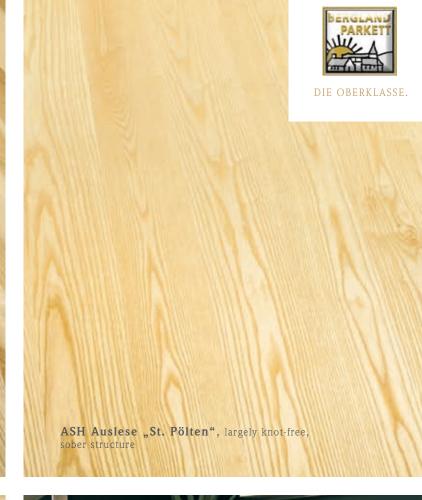

|                 |                           |                          |            |        | otty                 |           | 1          | Cottage floor board                                                                                                                                                                                                                                                                                                                                                                                                                                                                                                                                                                                                                                                                                                                                                                                                                                                                                                                                                                                                                                                                                                                                                                                                                                                                                                                                                                                                                                                                                                                                                                                                                                                                                                                                                                                                                                                                                                                                                                                                                                                                                                            | <u>.</u> ا     | Anv        | surfa      | ces la | ıcane    | red      |                             |
|-----------------|---------------------------|--------------------------|------------|--------|----------------------|-----------|------------|--------------------------------------------------------------------------------------------------------------------------------------------------------------------------------------------------------------------------------------------------------------------------------------------------------------------------------------------------------------------------------------------------------------------------------------------------------------------------------------------------------------------------------------------------------------------------------------------------------------------------------------------------------------------------------------------------------------------------------------------------------------------------------------------------------------------------------------------------------------------------------------------------------------------------------------------------------------------------------------------------------------------------------------------------------------------------------------------------------------------------------------------------------------------------------------------------------------------------------------------------------------------------------------------------------------------------------------------------------------------------------------------------------------------------------------------------------------------------------------------------------------------------------------------------------------------------------------------------------------------------------------------------------------------------------------------------------------------------------------------------------------------------------------------------------------------------------------------------------------------------------------------------------------------------------------------------------------------------------------------------------------------------------------------------------------------------------------------------------------------------------|----------------|------------|------------|--------|----------|----------|-----------------------------|
|                 | Construction<br>height mm | Collection               | Knot-free* | Knotty | Slightly/very knotty | Structure | (2)<br>(3) | linear system englischer Stab (Fixed length 95 cm) herringbone pattern                                                                                                                                                                                                                                                                                                                                                                                                                                                                                                                                                                                                                                                                                                                                                                                                                                                                                                                                                                                                                                                                                                                                                                                                                                                                                                                                                                                                                                                                                                                                                                                                                                                                                                                                                                                                                                                                                                                                                                                                                                                         | Catalogue page | Brushing 2 | Bevel land | white  | Antique  | black    | Special surface             |
|                 | 15 mm                     | Auslese                  | •          |        |                      | lively    | 1          |                                                                                                                                                                                                                                                                                                                                                                                                                                                                                                                                                                                                                                                                                                                                                                                                                                                                                                                                                                                                                                                                                                                                                                                                                                                                                                                                                                                                                                                                                                                                                                                                                                                                                                                                                                                                                                                                                                                                                                                                                                                                                                                                | 16             | yes        | no         |        |          |          | silvermetallic<br>lacquered |
|                 | 15 mm                     | Auslese<br>St. Pölten    | ,          |        |                      | sober     | 1          | - Destillerance                                                                                                                                                                                                                                                                                                                                                                                                                                                                                                                                                                                                                                                                                                                                                                                                                                                                                                                                                                                                                                                                                                                                                                                                                                                                                                                                                                                                                                                                                                                                                                                                                                                                                                                                                                                                                                                                                                                                                                                                                                                                                                                | 15             | yes/no     | yes/no     | ~      | ~        | ~        |                             |
|                 | 15 mm<br>10,7 mm          |                          |            | V      |                      | means     | 1          | 0 (0)                                                                                                                                                                                                                                                                                                                                                                                                                                                                                                                                                                                                                                                                                                                                                                                                                                                                                                                                                                                                                                                                                                                                                                                                                                                                                                                                                                                                                                                                                                                                                                                                                                                                                                                                                                                                                                                                                                                                                                                                                                                                                                                          | 15             | yes/no     | yes/no     | ~      | •        | ~        |                             |
| ASH             | 15 mm<br>10,7 mm          |                          |            |        | ~                    | lively    | 1          |                                                                                                                                                                                                                                                                                                                                                                                                                                                                                                                                                                                                                                                                                                                                                                                                                                                                                                                                                                                                                                                                                                                                                                                                                                                                                                                                                                                                                                                                                                                                                                                                                                                                                                                                                                                                                                                                                                                                                                                                                                                                                                                                | 15             | yes/no     | yes/no     | ~      | •        | ~        |                             |
|                 | 15 mm                     | Design<br>Velden         |            |        | ~                    | lively    | 1          |                                                                                                                                                                                                                                                                                                                                                                                                                                                                                                                                                                                                                                                                                                                                                                                                                                                                                                                                                                                                                                                                                                                                                                                                                                                                                                                                                                                                                                                                                                                                                                                                                                                                                                                                                                                                                                                                                                                                                                                                                                                                                                                                | 16             | yes        | no         |        |          | ~        |                             |
|                 | 15 mm                     | Design<br>Pörtschach     |            |        | ~                    | lively    | 1          | CONTRACTOR OF STATE O | 17             | yes        | yes        |        |          | ~        |                             |
|                 | 15 mm                     | Design<br>Ingolstadt I   |            |        | ~                    | lively    | 1          |                                                                                                                                                                                                                                                                                                                                                                                                                                                                                                                                                                                                                                                                                                                                                                                                                                                                                                                                                                                                                                                                                                                                                                                                                                                                                                                                                                                                                                                                                                                                                                                                                                                                                                                                                                                                                                                                                                                                                                                                                                                                                                                                | 14             | yes        | no         |        |          |          | technogrey<br>lacquered     |
| BIRCH           | 15 mm                     | Wohngefühl<br>Insbruck   |            | ~      |                      | means     | 1          |                                                                                                                                                                                                                                                                                                                                                                                                                                                                                                                                                                                                                                                                                                                                                                                                                                                                                                                                                                                                                                                                                                                                                                                                                                                                                                                                                                                                                                                                                                                                                                                                                                                                                                                                                                                                                                                                                                                                                                                                                                                                                                                                | 25             | no         | yes/no     | V      | ~        | <b>,</b> |                             |
| ALDER           | 15 mm                     | Wohngefühl<br>Kufstein   |            | ~      |                      | means     | 1          |                                                                                                                                                                                                                                                                                                                                                                                                                                                                                                                                                                                                                                                                                                                                                                                                                                                                                                                                                                                                                                                                                                                                                                                                                                                                                                                                                                                                                                                                                                                                                                                                                                                                                                                                                                                                                                                                                                                                                                                                                                                                                                                                | 25             | no         | yes/no     | V      | ·        | <b>v</b> |                             |
| SIA             | 15 mm                     | Design<br>München        |            |        | ~                    | lively    | 2          |                                                                                                                                                                                                                                                                                                                                                                                                                                                                                                                                                                                                                                                                                                                                                                                                                                                                                                                                                                                                                                                                                                                                                                                                                                                                                                                                                                                                                                                                                                                                                                                                                                                                                                                                                                                                                                                                                                                                                                                                                                                                                                                                | 27             | yes/no     | yes/no     | ~      | <b>~</b> |          |                             |
| ACACIA          | 15 mm                     | Design<br>Black Star     |            |        | ~                    | lively    | 2          |                                                                                                                                                                                                                                                                                                                                                                                                                                                                                                                                                                                                                                                                                                                                                                                                                                                                                                                                                                                                                                                                                                                                                                                                                                                                                                                                                                                                                                                                                                                                                                                                                                                                                                                                                                                                                                                                                                                                                                                                                                                                                                                                | 27             | yes/no     | yes/no     |        |          | •        |                             |
| CHERRY          | 15 mm                     | Wohngefühl<br>Schönbrunn |            | V      |                      | means     | 1 2        | DDDD - COCICE O                                                                                                                                                                                                                                                                                                                                                                                                                                                                                                                                                                                                                                                                                                                                                                                                                                                                                                                                                                                                                                                                                                                                                                                                                                                                                                                                                                                                                                                                                                                                                                                                                                                                                                                                                                                                                                                                                                                                                                                                                                                                                                                | 24             | no         | yes/no     | ~      | •        | •        |                             |
| PEAR            | 15 mm                     | Wohngefühl<br>Madrid     |            | •      |                      | means     | 2          |                                                                                                                                                                                                                                                                                                                                                                                                                                                                                                                                                                                                                                                                                                                                                                                                                                                                                                                                                                                                                                                                                                                                                                                                                                                                                                                                                                                                                                                                                                                                                                                                                                                                                                                                                                                                                                                                                                                                                                                                                                                                                                                                | 20             | no         | yes/no     | V      | •        | ~        |                             |
| BLACK<br>WALNUT | 15 mm                     | Design<br>Kitzbühel      |            |        | ~                    | lively    | 2          | The second secon | 26             | no         | yes/no     | ~      | <b>,</b> | •        |                             |
| ELM             | 15 mm                     | Design<br>Bern           |            |        | ~                    | lively    | 2          |                                                                                                                                                                                                                                                                                                                                                                                                                                                                                                                                                                                                                                                                                                                                                                                                                                                                                                                                                                                                                                                                                                                                                                                                                                                                                                                                                                                                                                                                                                                                                                                                                                                                                                                                                                                                                                                                                                                                                                                                                                                                                                                                | 21             | yes/no     | yes/no     | ~      | <i>\</i> | •        |                             |