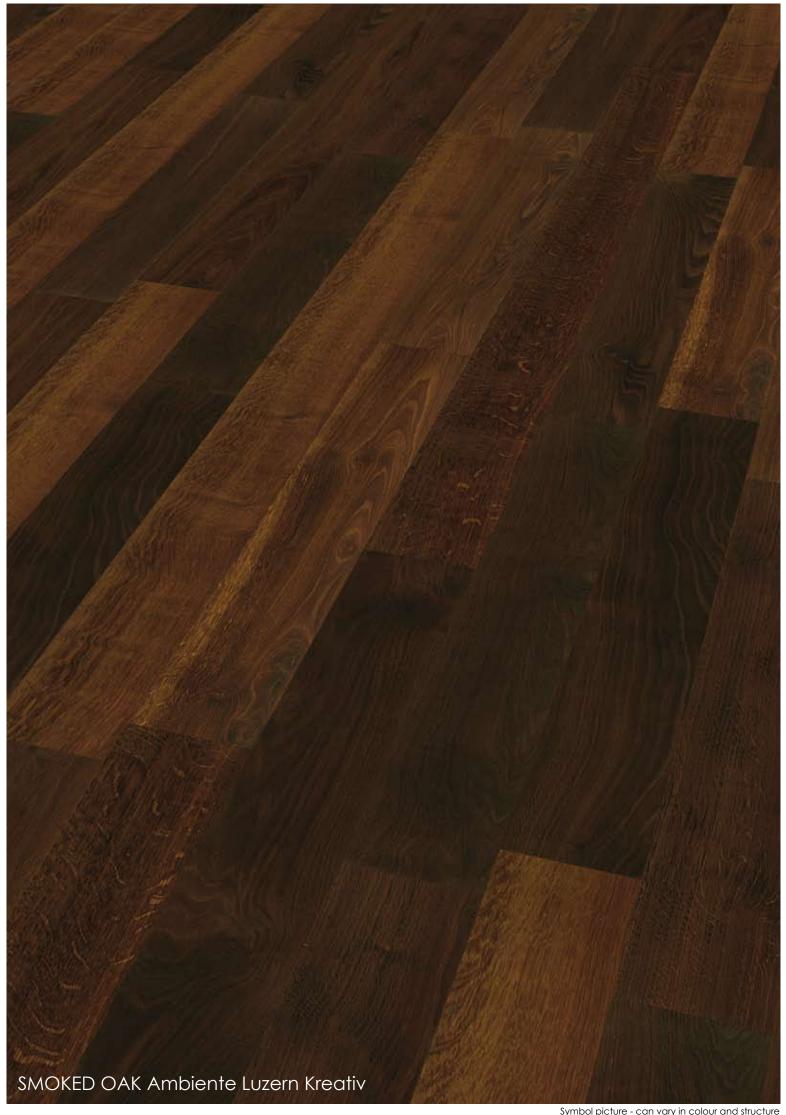

| Woodtype                          | SMOKED OAK heart-smoked                                                                                                                                                                                                                                                |  |
|-----------------------------------|------------------------------------------------------------------------------------------------------------------------------------------------------------------------------------------------------------------------------------------------------------------------|--|
| Description                       | 3-Layers of the same wood. In a special vacuum-proceed, the toplayer is heart-smoked. Thereby a continuous black-brown colour of the top-layer is ensured. The sorting Ambiente is light to very knotty, with a lively structure due to natural differences in colour. |  |
| Brinell hardness<br>Gross density | 4,2 kp<br>0,69 g   cm³ The larger the gross density, the harder the wood and the parquet                                                                                                                                                                               |  |

### 1-Strip Country House Flooring SMOKED OAK Ambiente "Luzern" Kreativ

# Luzern

- ☑ Oil | Wax oxidative dried
- □ Varnished 7-times
- ☑ Rough (only on order)
- □ Brushed
- □ Bevel
- ☐ Special colour

Symbol picture - can vary in colour and structure

| Sorting guidelines                     | Ambiente                     |
|----------------------------------------|------------------------------|
| Healthy knots                          | allowed (partly filled)      |
| Black knots                            | allowed (partly filled)      |
| Healthy red heart                      | not allowed                  |
| Healthy heartwood                      | not allowed                  |
| Shakes                                 | allowed (partly filled)      |
| Curled spot   differences in structure | allowed                      |
| Natural differences in colour          | allowed                      |
| Natural run of fibre                   | allowed                      |
| Wormholes & insect-ate-spot            | not allowed                  |
| Splint                                 | partly allowed               |
| Red or brown spots                     | allowed                      |
| Stain from storage and light blueness  | allowed                      |
| Knocked spots                          | not allowed                  |
| Mirror                                 | alongside and across allowed |