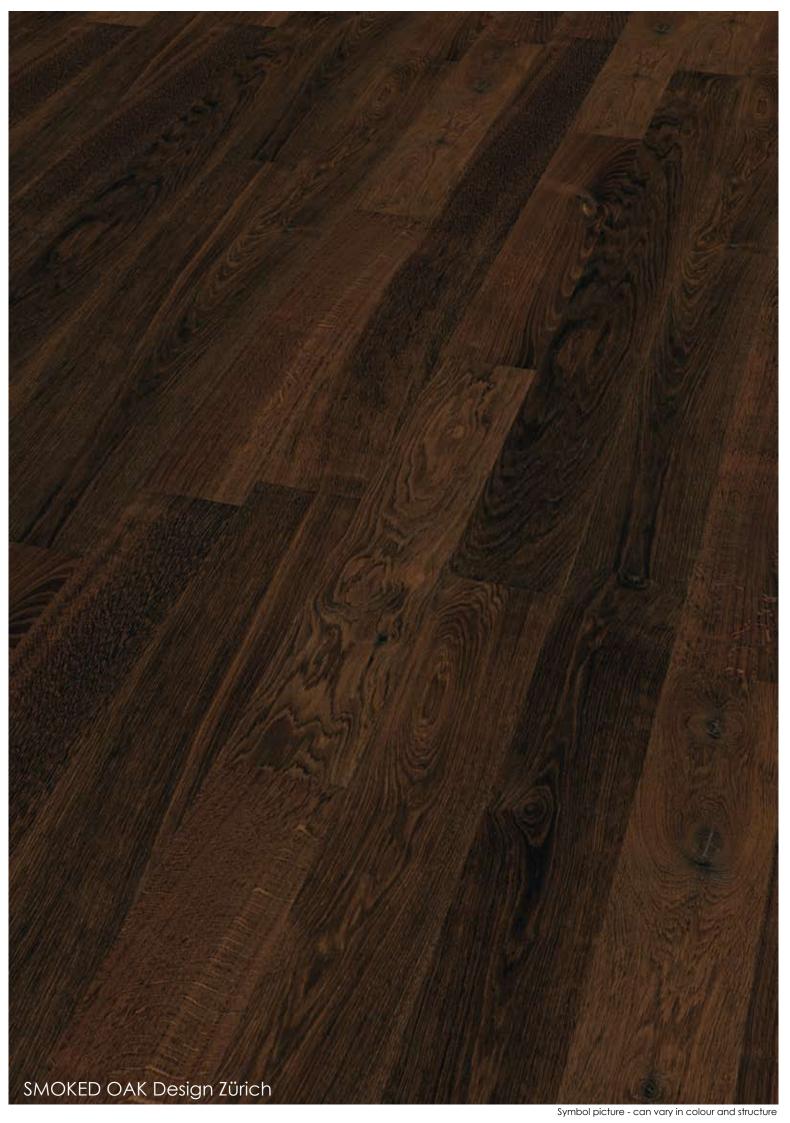

| Woodtype                          | SMOKED OAK heart-smoked                                                                                                                                                                                                         |
|-----------------------------------|---------------------------------------------------------------------------------------------------------------------------------------------------------------------------------------------------------------------------------|
| Description                       | 3-Layers of the same wood. In a special vacuum-proceed, the toplayer is heart-smoked. Thereby a continuous black-brown colour of the top-layer is ensured. The sorting Design is light to very knotty, with a lively structure. |
| Brinell hardness<br>Gross density | 4,2 kp<br>0,69 g   cm³ The larger the gross density, the harder the wood and the parquet                                                                                                                                        |

### 1-Strip Country House Flooring SMOKED OAK Design "Zürich"

#### Surfaces

- Oil | wax oxidative dried
- Varnished 7-times  $\checkmark$
- Rough (only on order)
- Brushed  $\checkmark$
- Bevel
- Special colour

#### also deliverable as

(fixlength 95 cm)

Symbol picture - can vary in colour and structure

\*only on order with limited demands

| Sorting guidelines                     | Design                       |
|----------------------------------------|------------------------------|
| Healthy knots                          | allowed (partly filled)      |
| Black knots                            | allowed (partly filled)      |
| Healthy red heart                      | not allowed                  |
| Healthy heartwood                      | not allowed                  |
| Shakes                                 | allowed (partly filled)      |
| Curled spot   differences in structure | allowed                      |
| Natural differences in colour          | allowed                      |
| Natural run of fibre                   | allowed                      |
| Wormholes & insect-ate-spot            | not allowed                  |
| Splint                                 | partly allowed               |
| Red or brown spots                     | allowed                      |
| Stain from storage and light blueness  | allowed                      |
| Knocked spots                          | not allowed                  |
| Mirror                                 | alongside and across allowed |