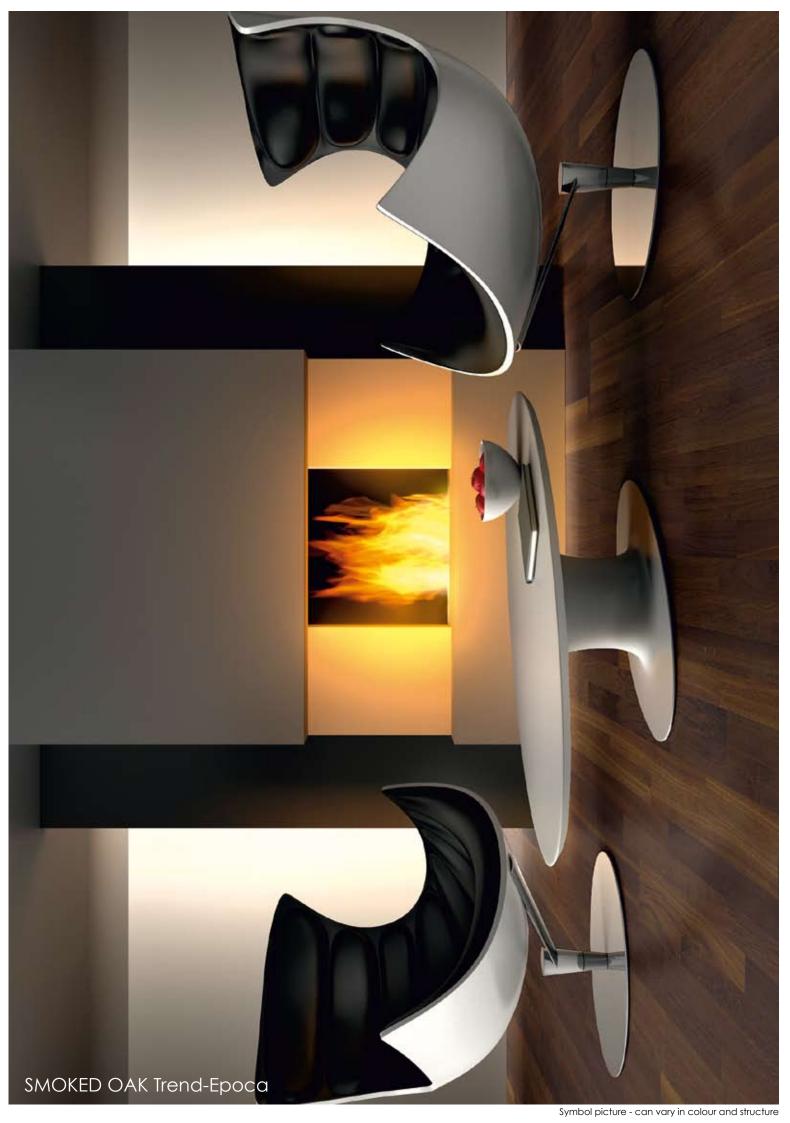

Symbol picture - can vary in colour and structure

| Woodtype                          | SMOKED OAK heart-smoked                                                                                                                                                                                               |
|-----------------------------------|-----------------------------------------------------------------------------------------------------------------------------------------------------------------------------------------------------------------------|
| Description                       | 3-Layers of the same wood. In a special vacuum-proceed, the toplayer is heart-smoked. Thereby a continuous black-brown colour of the toplayer is ensured. The sorting Trend-Epoca is knotty, with a lively structure. |
| Brinell hardness<br>Gross density | 4,2 kp<br>0,69 g   cm³ The larger the gross density, the harder the wood and the parquet                                                                                                                              |

## 2-Strip Plank Flooring SMOKED OAK "Trend-Epoca"

## Trend-Epoca

- ☑ Oil | Wax oxidative dried
- ✓ Varnished 7-times
- ☑ Rough (only on order)
- □ Brushed
- □ Bevel
- $\ \square$  Special colour

Symbol picture - can vary in colour and structure

| Sorting guidelines                     | Trend-Epoca                  |
|----------------------------------------|------------------------------|
| Healthy knots                          | allowed (partly filled)      |
| Black knots                            | allowed (partly filled)      |
| Healthy red heart                      | not allowed                  |
| Healthy heartwood                      | not allowed                  |
| Shakes                                 | allowed (partly filled)      |
| Curled spot   differences in structure | allowed                      |
| Natural differences in colour          | allowed                      |
| Natural run of fibre                   | allowed                      |
| Wormholes & insect-ate-spot            | not allowed                  |
| Splint                                 | partly allowed               |
| Red or brown spots                     | allowed                      |
| Stain from storage and light blueness  | allowed                      |
| Knocked spots                          | not allowed                  |
| Mirror                                 | alongside and across allowed |