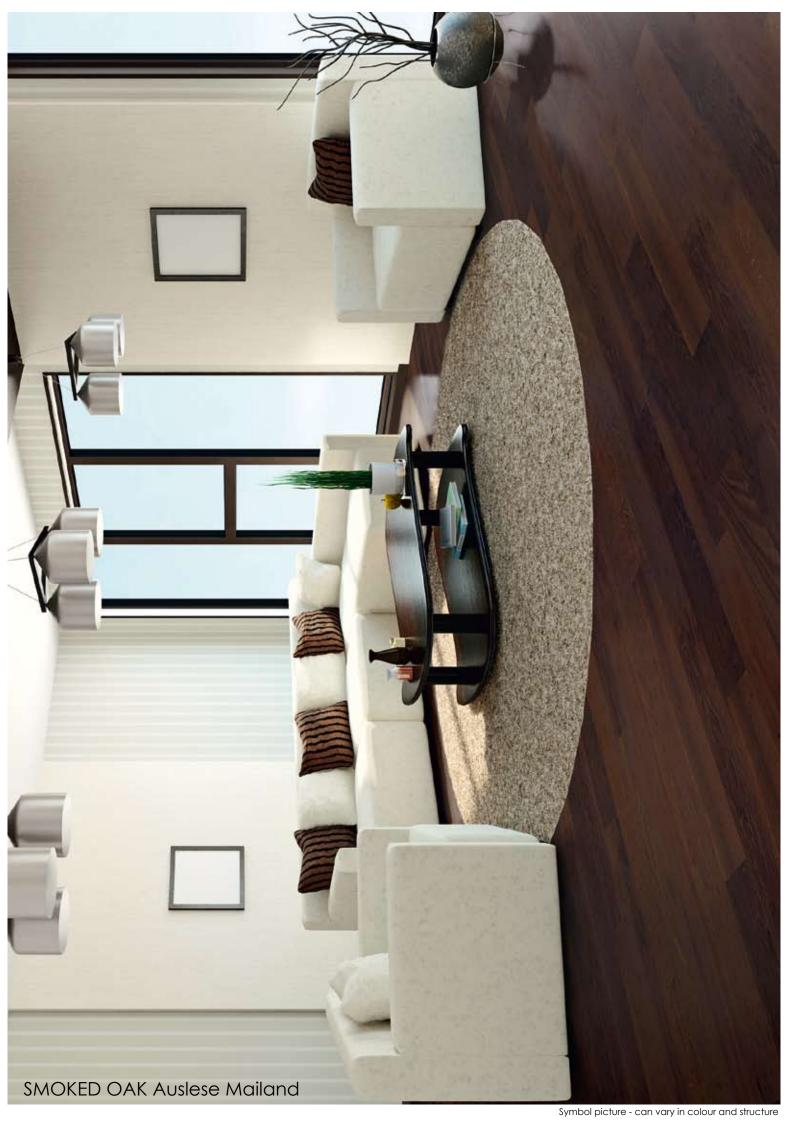

| Woodtype                          | SMOKED OAK heart-smoked                                                                                                                                                                                                            |
|-----------------------------------|------------------------------------------------------------------------------------------------------------------------------------------------------------------------------------------------------------------------------------|
| Description                       | 3-Layers of the same wood. In a special vacuum-proceed, the toplayer is heart-smoked. Thereby a continuous black-brown colour of the top-layer is ensured. The sorting Auslese is essential without knots with a lively structure. |
| Brinell hardness<br>Gross density | 4,2 kp<br>0,69 g   cm³ The larger the gross density, the harder the wood and the parquet                                                                                                                                           |

## 1-Strip Country House Flooring SMOKED OAK Auslese "Mailand"

## Mailand

- ☑ Oil | Wax oxidative dried
- ✓ Varnished 7-times
- ☑ Rough (only on order)
- □ Brushed
- □ Bevel
- ☐ Special colour

Symbol picture - can vary in colour and structure

| Sorting guidelines                     | Auslese                        |
|----------------------------------------|--------------------------------|
| Healthy knots                          | till ø 8 mm allowed            |
| Black knots                            | till ø 8 mm allowed            |
| Healthy red heart                      | not allowed                    |
| Healthy heartwood                      | not allowed                    |
| Shakes                                 | not allowed                    |
| Curled spot   differences in structure | allowed                        |
| Natural differences in colour          | allowed                        |
| Natural run of fibre                   | scattered allowed              |
| Wormholes & insect-ate-spot            | not allowed                    |
| Splint                                 | not allowed                    |
| Red or brown spots                     | not allowed                    |
| Stain from storage and light blueness  | not allowed                    |
| Knocked spots                          | not allowed                    |
| Mirror                                 | light mirror alongside allowed |