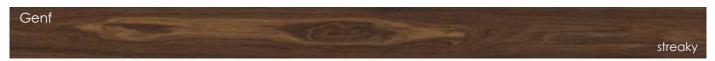

| Woodtype                          | SMOKED OAK heart-smoked                                                                                                                                                                                   |  |
|-----------------------------------|-----------------------------------------------------------------------------------------------------------------------------------------------------------------------------------------------------------|--|
| Description                       | 3-Layers of the same wood. In a special vacuum-proceed, the toplayer is heart-smoked. Lively, light to very knotty parquet. The streaky differences in structure characterizes this very special parquet. |  |
| Brinell hardness<br>Gross density | 4,2 kp<br>0,69 g   cm³ The larger the gross density, the harder the wood and the parquet                                                                                                                  |  |

## 1-Strip Country House Flooring SMOKED OAK Design "Genf"

- Oil | wax oxidative dried
- ☑ Rough (only on order)

Symbol picture - can vary in colour and structure

| Sorting guidelines                     | Design                       |
|----------------------------------------|------------------------------|
| Healthy knots                          | allowed (partly filled)      |
| Black knots                            | allowed (partly filled)      |
| Healthy red heart                      | not allowed                  |
| Healthy heartwood                      | not allowed                  |
| Shakes                                 | allowed (partly filled)      |
| Curled spot   differences in structure | allowed                      |
| Natural differences in colour          | allowed                      |
| Natural run of fibre                   | allowed                      |
| Wormholes & insect-ate-spot            | not allowed                  |
| Splint                                 | partly allowed               |
| Red or brown spots                     | allowed                      |
| Stain from storage and light blueness  | allowed                      |
| Knocked spots                          | not allowed                  |
| Mirror                                 | alongside and across allowed |