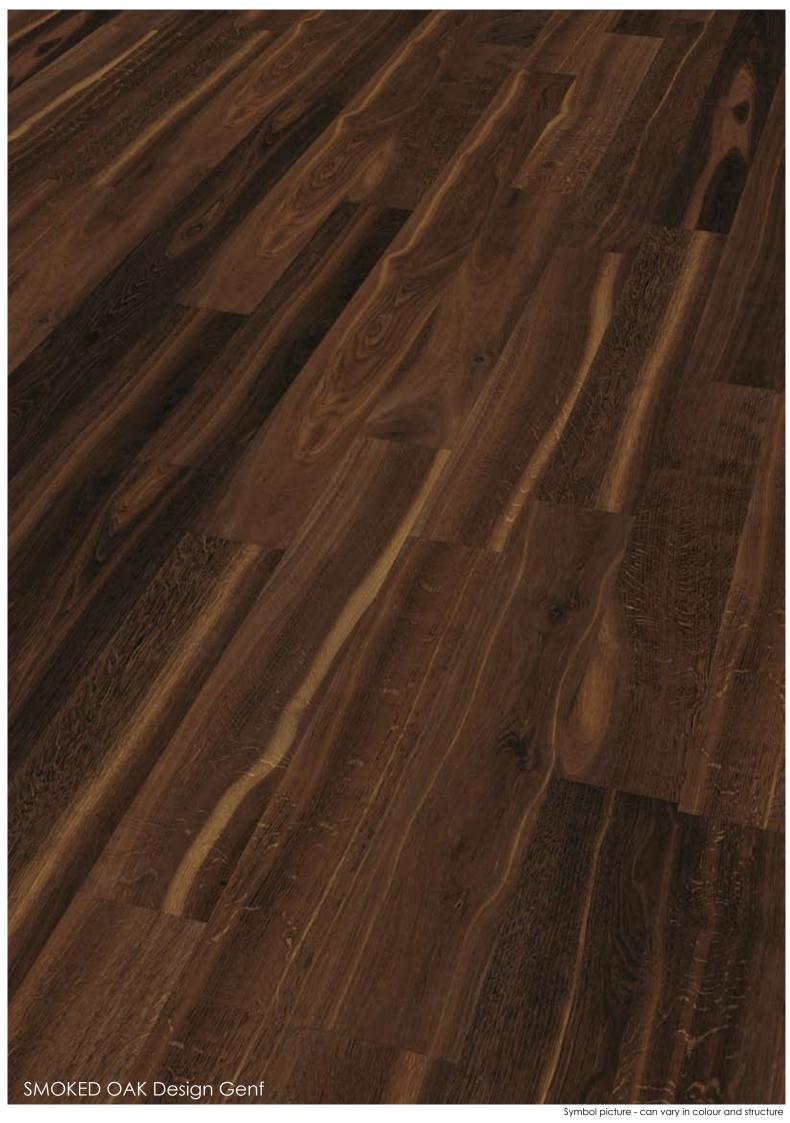

| Woodtype                          | SMOKED OAK heart-smoked                                                                                                                                                                                   |  |
|-----------------------------------|-----------------------------------------------------------------------------------------------------------------------------------------------------------------------------------------------------------|--|
| Description                       | 3-Layers of the same wood. In a special vacuum-proceed, the toplayer is heart-smoked. Lively, light to very knotty parquet. The streaky differences in structure characterizes this very special parquet. |  |
| Brinell hardness<br>Gross density | 4,2 kp<br>0,69 g   cm³ The larger the gross density, the harder the wood and the parquet                                                                                                                  |  |

## 1-Strip Country House Flooring SMOKED OAK Design "Genf"

- Oil | wax oxidative dried
- ☑ Rough (only on order)

Symbol picture - can vary in colour and structure

| Sorting guidelines                     | Design                       |
|----------------------------------------|------------------------------|
| Healthy knots                          | allowed (partly filled)      |
| Black knots                            | allowed (partly filled)      |
| Healthy red heart                      | not allowed                  |
| Healthy heartwood                      | not allowed                  |
| Shakes                                 | allowed (partly filled)      |
| Curled spot   differences in structure | allowed                      |
| Natural differences in colour          | allowed                      |
| Natural run of fibre                   | allowed                      |
| Wormholes & insect-ate-spot            | not allowed                  |
| Splint                                 | partly allowed               |
| Red or brown spots                     | allowed                      |
| Stain from storage and light blueness  | allowed                      |
| Knocked spots                          | not allowed                  |
| Mirror                                 | alongside and across allowed |