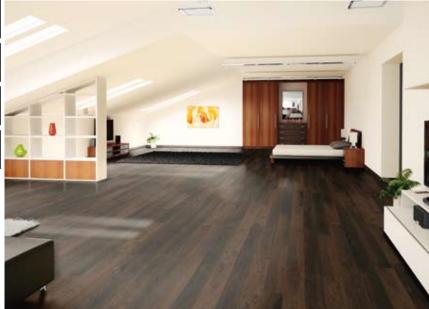

| Woodtype                          | SMOKED OAK heart-smoked                                                                                                                                                                                   |  |
|-----------------------------------|-----------------------------------------------------------------------------------------------------------------------------------------------------------------------------------------------------------|--|
| Description                       | 3-Layers of the same wood. In a special vacuum-proceed, the toplayer is heart-smoked. Lively, light to very knotty parquet. The streaky differences in structure characterizes this very special parquet. |  |
| Brinell hardness<br>Gross density | 4,2 kp<br>0,69 g   cm³ The larger the gross density, the harder the wood and the parquet                                                                                                                  |  |

## 1-Strip Country House Flooring SMOKED OAK Design "Genf"

- Oil | wax oxidative dried
- ☑ Rough (only on order)

Symbol picture - can vary in colour and structure

| Sorting guidelines                     | Design                       |
|----------------------------------------|------------------------------|
| Healthy knots                          | allowed (partly filled)      |
| Black knots                            | allowed (partly filled)      |
| Healthy red heart                      | not allowed                  |
| Healthy heartwood                      | not allowed                  |
| Shakes                                 | allowed (partly filled)      |
| Curled spot   differences in structure | allowed                      |
| Natural differences in colour          | allowed                      |
| Natural run of fibre                   | allowed                      |
| Wormholes & insect-ate-spot            | not allowed                  |
| Splint                                 | partly allowed               |
| Red or brown spots                     | allowed                      |
| Stain from storage and light blueness  | allowed                      |
| Knocked spots                          | not allowed                  |
| Mirror                                 | alongside and across allowed |