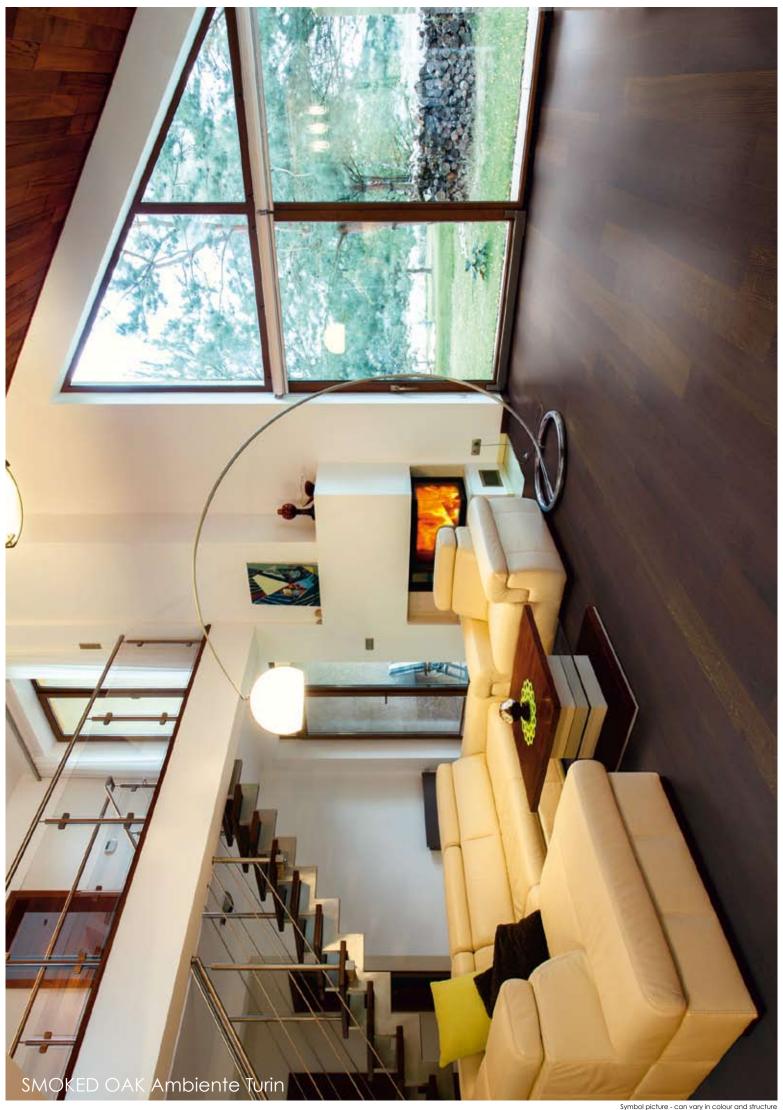

## 1-Strip Country House Flooring SMOKED OAK Ambiente "Turin"

- ✓ Oil | wax
- □ Varnished
- ☐ Rough (only on order)
- □ Brushed
- ☐ Bevel 2 mm
- □ Special colour

Symbol picture - can vary in colour and structure