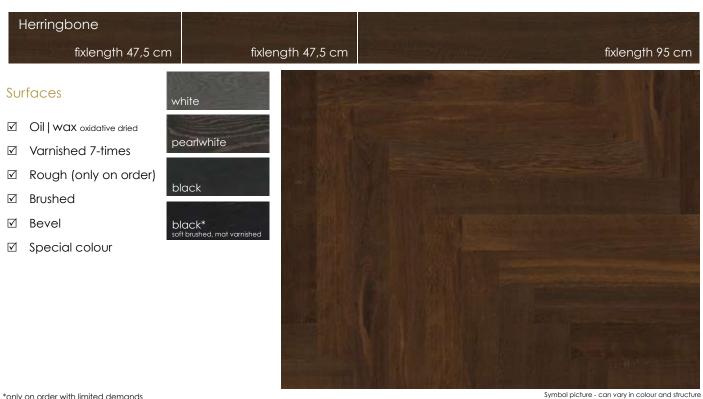

## 1-Strip Plank Flooring SMOKED OAK "Herringbone"

\*only on order with limited demands

| Sorting guidelines                     | Design                       |
|----------------------------------------|------------------------------|
| Healthy knots                          | allowed (partly filled)      |
| Black knots                            | allowed (partly filled)      |
| Healthy red heart                      | not allowed                  |
| Healthy heartwood                      | not allowed                  |
| Shakes                                 | allowed (partly filled)      |
| Curled spot   differences in structure | allowed                      |
| Natural differences in colour          | allowed                      |
| Natural run of fibre                   | allowed                      |
| Wormholes & insect-ate-spot            | not allowed                  |
| Splint                                 | not allowed                  |
| Red or brown spots                     | allowed                      |
| Stain from storage and light blueness  | allowed                      |
| Knocked spots                          | not allowed                  |
| Mirror                                 | alongside and across allowed |

| Technical data                                                                                  |    |                                                                                             |
|-------------------------------------------------------------------------------------------------|----|---------------------------------------------------------------------------------------------|
| Width 1<br>Length Fi                                                                            |    | Useful layer: approx. 5 mm  47,5 cm or 95 cm as   pkg. or 8 Layers   8 pieces   pkg) groove |
| m² pkg. 1,1                                                                                     | 10 | m² pal. 53,90                                                                               |
| kg   pkg. 10,7 kg   pal. 527  ✓ Floating laying ✓ Glued laying ✓ Possible on underfloor heating |    |                                                                                             |
| glue-fitted all over with solvent-free glue                                                     |    |                                                                                             |