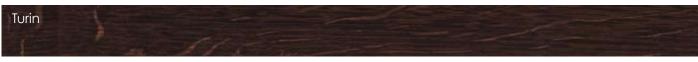

## 1-Strip Country House Flooring SMOKED OAK Ambiente "Turin"

- ✓ Oil | wax
- □ Varnished
- ☐ Rough (only on order)
- □ Brushed
- ☐ Bevel 2 mm
- □ Special colour

Symbol picture - can vary in colour and structure