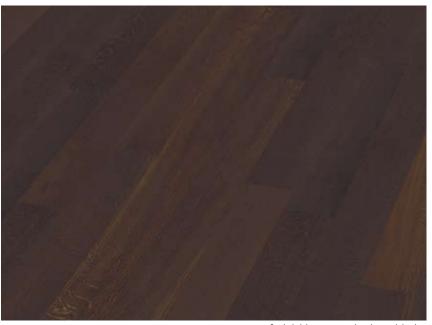

| Woodtype                          | SMOKED OAK heart-smoked                                                                                                                                                                                                             |
|-----------------------------------|-------------------------------------------------------------------------------------------------------------------------------------------------------------------------------------------------------------------------------------|
| Description                       | 3- Layers of the same wood. In a special vacuum-proceed, the toplayer is heart-smoked. Thereby a continuous black-brown colour of the top-layer is ensured. The sorting Auslese is essential without knots with a lively structure. |
| Brinell hardness<br>Gross density | 4,2 kp<br>0,63 g   cm³ The larger the gross density, the harder the wood and the parquet                                                                                                                                            |

## 1-Strip Country House Flooring SMOKED OAK Ambiente "Turin"

- ✓ Oil | wax
- □ Varnished
- ☐ Rough (only on order)
- □ Brushed
- ☐ Bevel 2 mm
- □ Special colour

Symbol picture - can vary in colour and structure