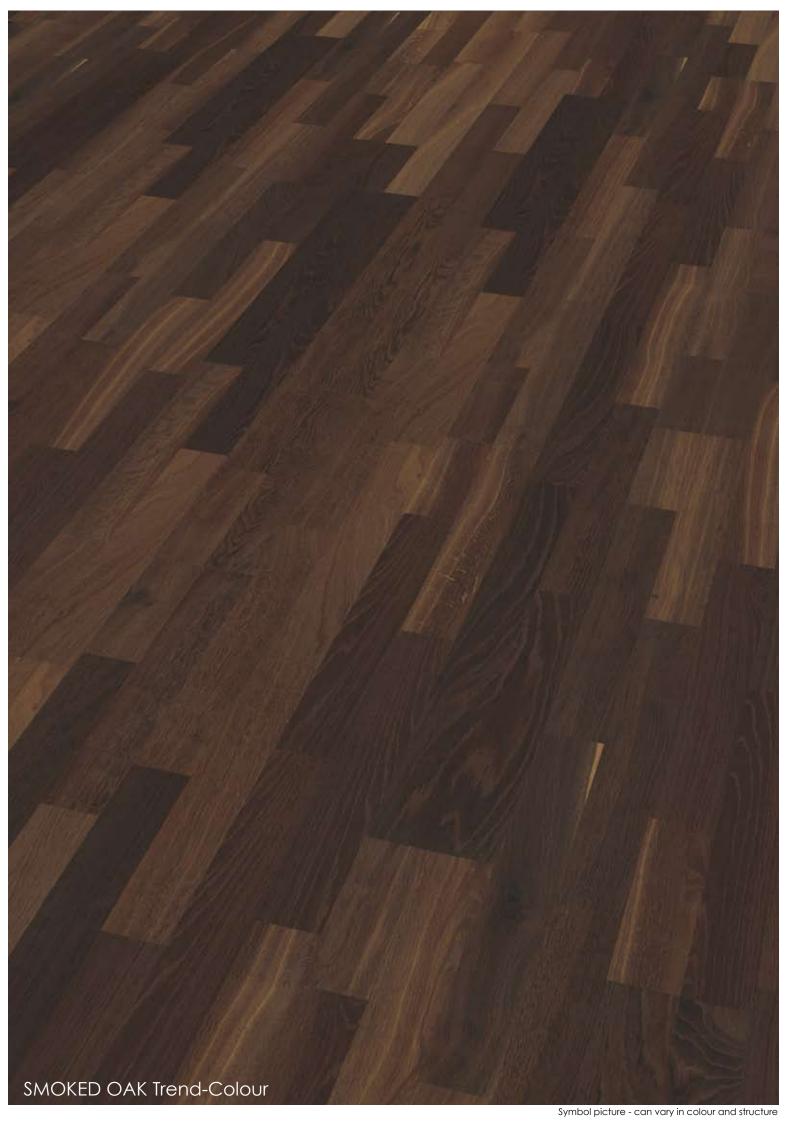

| Woodtype                          | SMOKED OAK heart-smoked                                                                                                                                                                                                                                                                    |  |
|-----------------------------------|--------------------------------------------------------------------------------------------------------------------------------------------------------------------------------------------------------------------------------------------------------------------------------------------|--|
| Description                       | 3-Layers of the same wood. In a special vacuum-proceed, the topla-<br>yer is heart-smoked. Thereby a continuous black-brown colour of the<br>top-layer is ensured. The sorting Trend-Colour is knotty with a very lively<br>structure because or light and dark elements, partly with sap. |  |
| Brinell hardness<br>Gross density | 4,2 kp<br>0,69 g   cm³ The larger the gross density, the harder the wood and the parquet                                                                                                                                                                                                   |  |

## 2-Strip Plank Flooring SMOKED OAK "Trend-Colour"

### Trend-Colour